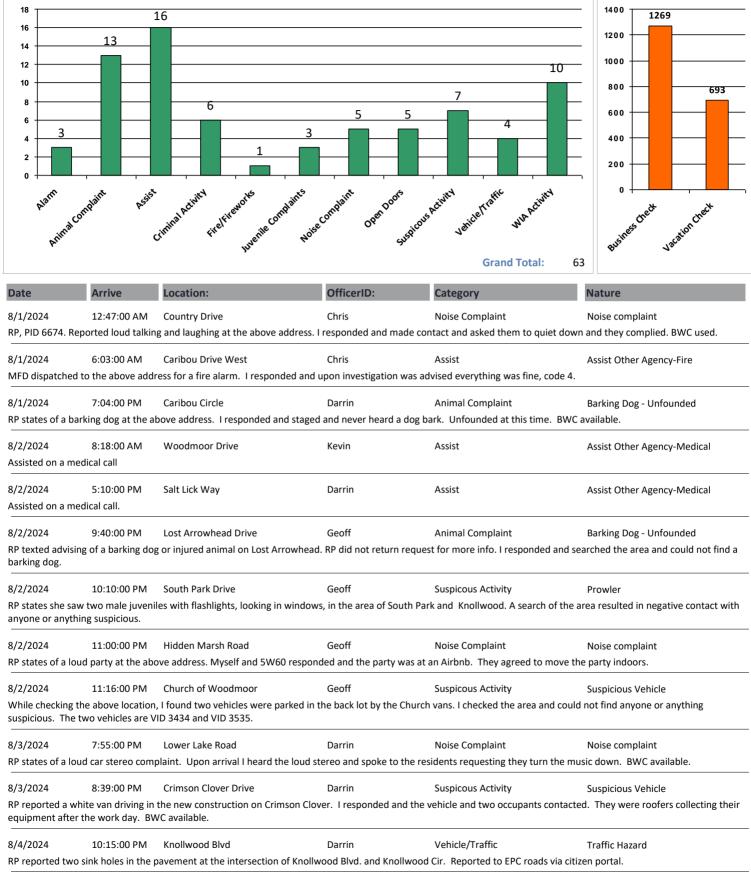

## Woodmoor Public Safety Dispatch Summary

From 08/01/24 To 08/31/24

| 8/6/2024                                                                                                                                                                                                                                                                                                                                                                | Arrive                                                                                                                                                                                                                                                                                                                                                                                                                                                    | Location:                                                                                                                                                                                                                                                                                                                                                                                                                                                                                                                                                                                                     | OfficerID:                                                                                                                                                                                                                                                                                                                                                                                                                                                              | Category                                                                                                                                                                                                                                                                                                                                                                                                                                                                                                                                    | Nature                                                                                                                                                                                                                                                                                                                                                                                                                                                                                                                                                                                                  |
|-------------------------------------------------------------------------------------------------------------------------------------------------------------------------------------------------------------------------------------------------------------------------------------------------------------------------------------------------------------------------|-----------------------------------------------------------------------------------------------------------------------------------------------------------------------------------------------------------------------------------------------------------------------------------------------------------------------------------------------------------------------------------------------------------------------------------------------------------|---------------------------------------------------------------------------------------------------------------------------------------------------------------------------------------------------------------------------------------------------------------------------------------------------------------------------------------------------------------------------------------------------------------------------------------------------------------------------------------------------------------------------------------------------------------------------------------------------------------|-------------------------------------------------------------------------------------------------------------------------------------------------------------------------------------------------------------------------------------------------------------------------------------------------------------------------------------------------------------------------------------------------------------------------------------------------------------------------|---------------------------------------------------------------------------------------------------------------------------------------------------------------------------------------------------------------------------------------------------------------------------------------------------------------------------------------------------------------------------------------------------------------------------------------------------------------------------------------------------------------------------------------------|---------------------------------------------------------------------------------------------------------------------------------------------------------------------------------------------------------------------------------------------------------------------------------------------------------------------------------------------------------------------------------------------------------------------------------------------------------------------------------------------------------------------------------------------------------------------------------------------------------|
| 0,0,202                                                                                                                                                                                                                                                                                                                                                                 | 5:33:00 PM                                                                                                                                                                                                                                                                                                                                                                                                                                                | Pebble Beach Way                                                                                                                                                                                                                                                                                                                                                                                                                                                                                                                                                                                              | Art                                                                                                                                                                                                                                                                                                                                                                                                                                                                     | Assist                                                                                                                                                                                                                                                                                                                                                                                                                                                                                                                                      | Assist Other Agency-Medical                                                                                                                                                                                                                                                                                                                                                                                                                                                                                                                                                                             |
| Assisted on a n                                                                                                                                                                                                                                                                                                                                                         | nedical call.                                                                                                                                                                                                                                                                                                                                                                                                                                             |                                                                                                                                                                                                                                                                                                                                                                                                                                                                                                                                                                                                               |                                                                                                                                                                                                                                                                                                                                                                                                                                                                         |                                                                                                                                                                                                                                                                                                                                                                                                                                                                                                                                             |                                                                                                                                                                                                                                                                                                                                                                                                                                                                                                                                                                                                         |
| 8/6/2024                                                                                                                                                                                                                                                                                                                                                                | 6:27:00 PM                                                                                                                                                                                                                                                                                                                                                                                                                                                | Bent Oak Lane                                                                                                                                                                                                                                                                                                                                                                                                                                                                                                                                                                                                 | Art                                                                                                                                                                                                                                                                                                                                                                                                                                                                     | Assist                                                                                                                                                                                                                                                                                                                                                                                                                                                                                                                                      | Citizen Contact                                                                                                                                                                                                                                                                                                                                                                                                                                                                                                                                                                                         |
| RP reports whi seen. Code 4                                                                                                                                                                                                                                                                                                                                             | ile on her rear deck                                                                                                                                                                                                                                                                                                                                                                                                                                      | carea she could spell smoke in th                                                                                                                                                                                                                                                                                                                                                                                                                                                                                                                                                                             | ne area near the above loca                                                                                                                                                                                                                                                                                                                                                                                                                                             | ation. I responded and checked t                                                                                                                                                                                                                                                                                                                                                                                                                                                                                                            | he surrounding cul-de-sacs and no fires were                                                                                                                                                                                                                                                                                                                                                                                                                                                                                                                                                            |
| 8/6/2024                                                                                                                                                                                                                                                                                                                                                                | 7:25:00 PM                                                                                                                                                                                                                                                                                                                                                                                                                                                | Crimson Clover Drive                                                                                                                                                                                                                                                                                                                                                                                                                                                                                                                                                                                          | Art                                                                                                                                                                                                                                                                                                                                                                                                                                                                     | Noise Complaint                                                                                                                                                                                                                                                                                                                                                                                                                                                                                                                             | Noise complaint                                                                                                                                                                                                                                                                                                                                                                                                                                                                                                                                                                                         |
| conducting lou                                                                                                                                                                                                                                                                                                                                                          |                                                                                                                                                                                                                                                                                                                                                                                                                                                           | -                                                                                                                                                                                                                                                                                                                                                                                                                                                                                                                                                                                                             | -                                                                                                                                                                                                                                                                                                                                                                                                                                                                       |                                                                                                                                                                                                                                                                                                                                                                                                                                                                                                                                             | kers on the second floor and roof area<br>tside construction noises. The workers                                                                                                                                                                                                                                                                                                                                                                                                                                                                                                                        |
| 8/7/2024                                                                                                                                                                                                                                                                                                                                                                | 7:08:00 PM                                                                                                                                                                                                                                                                                                                                                                                                                                                | Lost Arrowhead Drive                                                                                                                                                                                                                                                                                                                                                                                                                                                                                                                                                                                          | Art                                                                                                                                                                                                                                                                                                                                                                                                                                                                     | Animal Complaint                                                                                                                                                                                                                                                                                                                                                                                                                                                                                                                            | Barking Dog - Unfounded                                                                                                                                                                                                                                                                                                                                                                                                                                                                                                                                                                                 |
| -                                                                                                                                                                                                                                                                                                                                                                       |                                                                                                                                                                                                                                                                                                                                                                                                                                                           |                                                                                                                                                                                                                                                                                                                                                                                                                                                                                                                                                                                                               | -                                                                                                                                                                                                                                                                                                                                                                                                                                                                       | -                                                                                                                                                                                                                                                                                                                                                                                                                                                                                                                                           | While checking the surrounding area it was<br>cause the area is not in Woodmoor. BWC used                                                                                                                                                                                                                                                                                                                                                                                                                                                                                                               |
| 8/8/2024                                                                                                                                                                                                                                                                                                                                                                | 10:48:00 AM                                                                                                                                                                                                                                                                                                                                                                                                                                               | Ox Yoke Way                                                                                                                                                                                                                                                                                                                                                                                                                                                                                                                                                                                                   | Chad                                                                                                                                                                                                                                                                                                                                                                                                                                                                    | Assist                                                                                                                                                                                                                                                                                                                                                                                                                                                                                                                                      | Assist Other Agency-Medical                                                                                                                                                                                                                                                                                                                                                                                                                                                                                                                                                                             |
| Assisted MFD o                                                                                                                                                                                                                                                                                                                                                          | on a medical.                                                                                                                                                                                                                                                                                                                                                                                                                                             |                                                                                                                                                                                                                                                                                                                                                                                                                                                                                                                                                                                                               |                                                                                                                                                                                                                                                                                                                                                                                                                                                                         |                                                                                                                                                                                                                                                                                                                                                                                                                                                                                                                                             |                                                                                                                                                                                                                                                                                                                                                                                                                                                                                                                                                                                                         |
| 8/8/2024                                                                                                                                                                                                                                                                                                                                                                | 12:17:00 PM                                                                                                                                                                                                                                                                                                                                                                                                                                               | Woodmoor Water & Sanitation                                                                                                                                                                                                                                                                                                                                                                                                                                                                                                                                                                                   | on Art                                                                                                                                                                                                                                                                                                                                                                                                                                                                  | Criminal Activity                                                                                                                                                                                                                                                                                                                                                                                                                                                                                                                           | Trespassing                                                                                                                                                                                                                                                                                                                                                                                                                                                                                                                                                                                             |
| RP reports four complied and l                                                                                                                                                                                                                                                                                                                                          |                                                                                                                                                                                                                                                                                                                                                                                                                                                           | Woodmoor fishing near the dam                                                                                                                                                                                                                                                                                                                                                                                                                                                                                                                                                                                 | <ol> <li>I responded and contacted</li> </ol>                                                                                                                                                                                                                                                                                                                                                                                                                           | ed the individuals and informed t                                                                                                                                                                                                                                                                                                                                                                                                                                                                                                           | them that there is no fishing in lake. They                                                                                                                                                                                                                                                                                                                                                                                                                                                                                                                                                             |
|                                                                                                                                                                                                                                                                                                                                                                         |                                                                                                                                                                                                                                                                                                                                                                                                                                                           |                                                                                                                                                                                                                                                                                                                                                                                                                                                                                                                                                                                                               |                                                                                                                                                                                                                                                                                                                                                                                                                                                                         |                                                                                                                                                                                                                                                                                                                                                                                                                                                                                                                                             |                                                                                                                                                                                                                                                                                                                                                                                                                                                                                                                                                                                                         |
| 8/8/2024                                                                                                                                                                                                                                                                                                                                                                | 2:00:00 PM                                                                                                                                                                                                                                                                                                                                                                                                                                                | Will O'the Wisp Way                                                                                                                                                                                                                                                                                                                                                                                                                                                                                                                                                                                           | Art                                                                                                                                                                                                                                                                                                                                                                                                                                                                     | Animal Complaint                                                                                                                                                                                                                                                                                                                                                                                                                                                                                                                            | Animal Complaint                                                                                                                                                                                                                                                                                                                                                                                                                                                                                                                                                                                        |
| her dog was ta<br>broke out of hi<br>used.                                                                                                                                                                                                                                                                                                                              | ken to the vet clini<br>is collar from a cha                                                                                                                                                                                                                                                                                                                                                                                                              | ic and received several staples to<br>in leash attached to a tree on the                                                                                                                                                                                                                                                                                                                                                                                                                                                                                                                                      | e secure and close the wour<br>e side of his residence. PID                                                                                                                                                                                                                                                                                                                                                                                                             | nd. I contacted the owner of the                                                                                                                                                                                                                                                                                                                                                                                                                                                                                                            | nded and contacted PID 6675. PID 6675 stated<br>dog, PID 6676 and he admitted that his dog<br>ISPPR if she wishes to file a complaint. BWC<br>aken.                                                                                                                                                                                                                                                                                                                                                                                                                                                     |
|                                                                                                                                                                                                                                                                                                                                                                         | 2.20.00 DM                                                                                                                                                                                                                                                                                                                                                                                                                                                |                                                                                                                                                                                                                                                                                                                                                                                                                                                                                                                                                                                                               |                                                                                                                                                                                                                                                                                                                                                                                                                                                                         |                                                                                                                                                                                                                                                                                                                                                                                                                                                                                                                                             |                                                                                                                                                                                                                                                                                                                                                                                                                                                                                                                                                                                                         |
| 8/8/2024                                                                                                                                                                                                                                                                                                                                                                | 2:28:00 PM                                                                                                                                                                                                                                                                                                                                                                                                                                                | Woodmoor Center                                                                                                                                                                                                                                                                                                                                                                                                                                                                                                                                                                                               | Chad                                                                                                                                                                                                                                                                                                                                                                                                                                                                    | Vehicle/Traffic                                                                                                                                                                                                                                                                                                                                                                                                                                                                                                                             | Parking Complaint                                                                                                                                                                                                                                                                                                                                                                                                                                                                                                                                                                                       |
| -                                                                                                                                                                                                                                                                                                                                                                       | g the area I noticed<br>to visit his dentist.                                                                                                                                                                                                                                                                                                                                                                                                             | a motorhome parked near the v                                                                                                                                                                                                                                                                                                                                                                                                                                                                                                                                                                                 | west entrance to the Wood                                                                                                                                                                                                                                                                                                                                                                                                                                               |                                                                                                                                                                                                                                                                                                                                                                                                                                                                                                                                             | Parking Complaint<br>th the owner who stated that he was just<br>ow overnight parking and he said he                                                                                                                                                                                                                                                                                                                                                                                                                                                                                                    |
| While checking<br>parking there t                                                                                                                                                                                                                                                                                                                                       | g the area I noticed<br>to visit his dentist.                                                                                                                                                                                                                                                                                                                                                                                                             | a motorhome parked near the v                                                                                                                                                                                                                                                                                                                                                                                                                                                                                                                                                                                 | west entrance to the Wood                                                                                                                                                                                                                                                                                                                                                                                                                                               | moor Center. I made contact wit                                                                                                                                                                                                                                                                                                                                                                                                                                                                                                             | th the owner who stated that he was just                                                                                                                                                                                                                                                                                                                                                                                                                                                                                                                                                                |
| While checking<br>parking there t<br>understood. BV<br>8/8/2024<br>RP reports that                                                                                                                                                                                                                                                                                      | g the area I noticed<br>to visit his dentist.<br>WC used.<br>9:19:00 PM<br>t there was several                                                                                                                                                                                                                                                                                                                                                            | l a motorhome parked near the v<br>He said he was about to leave th<br>Toboggan Hill<br>I juveniles at the above location r                                                                                                                                                                                                                                                                                                                                                                                                                                                                                   | west entrance to the Wood<br>he area. I told him that the<br>Art<br>running around and yelling                                                                                                                                                                                                                                                                                                                                                                          | moor Center. I made contact wit<br>Woodmoor Center does not allo<br>Criminal Activity                                                                                                                                                                                                                                                                                                                                                                                                                                                       | th the owner who stated that he was just<br>ow overnight parking and he said he<br>Trespassing<br>e teenagers in the parking lot. I informed the                                                                                                                                                                                                                                                                                                                                                                                                                                                        |
| While checking<br>parking there t<br>understood. BV<br>8/8/2024<br>RP reports that                                                                                                                                                                                                                                                                                      | g the area I noticed<br>to visit his dentist.<br>WC used.<br>9:19:00 PM<br>t there was several                                                                                                                                                                                                                                                                                                                                                            | l a motorhome parked near the v<br>He said he was about to leave th<br>Toboggan Hill<br>I juveniles at the above location r                                                                                                                                                                                                                                                                                                                                                                                                                                                                                   | west entrance to the Wood<br>he area. I told him that the<br>Art<br>running around and yelling                                                                                                                                                                                                                                                                                                                                                                          | Imoor Center. I made contact wit<br>Woodmoor Center does not allo<br>Criminal Activity<br>. I responded and contacted five                                                                                                                                                                                                                                                                                                                                                                                                                  | th the owner who stated that he was just<br>ow overnight parking and he said he<br>Trespassing<br>e teenagers in the parking lot. I informed the                                                                                                                                                                                                                                                                                                                                                                                                                                                        |
| While checking<br>parking there t<br>understood. BV<br>8/8/2024<br>RP reports that<br>individuals that<br>8/10/2024<br>RP states he is<br>around the bac<br>and upon arrive                                                                                                                                                                                             | g the area I noticed<br>to visit his dentist.<br>WC used.<br>9:19:00 PM<br>t there was several<br>t the common area<br>2:20:00 PM<br>out of town and ol<br>ck of the house. Rf<br>ral the suspect was                                                                                                                                                                                                                                                     | I a motorhome parked near the v<br>He said he was about to leave th<br>Toboggan Hill<br>I juveniles at the above location r<br>a was off-limits after dark. They<br>Lincoln Green Lane<br>bserved a person on his cameras<br>P states he is wearing a purple ta<br>GOA. While on scene, I heard an                                                                                                                                                                                                                                                                                                            | Art<br>Art<br>running around and yelling<br>called a friend to come pick<br>Kevin<br>s trying to break in. He stat<br>ink top, jeans, green baseba<br>n alarm go off that sounded                                                                                                                                                                                                                                                                                       | Imoor Center. I made contact wit<br>Woodmoor Center does not allo<br>Criminal Activity<br>. I responded and contacted five<br>k them up. I waited on scene unf<br>Criminal Activity<br>es the suspect was on his porch l<br>all cap, and a dark colored sedan<br>d like it came from the south. I w                                                                                                                                                                                                                                         | th the owner who stated that he was just<br>ow overnight parking and he said he<br>Trespassing<br>e teenagers in the parking lot. I informed the<br>til they departed.                                                                                                                                                                                                                                                                                                                                                                                                                                  |
| While checking<br>parking there t<br>understood. BV<br>8/8/2024<br>RP reports that<br>individuals that<br>8/10/2024<br>RP states he is<br>around the bac<br>and upon arrive<br>the RP back, it                                                                                                                                                                          | g the area I noticed<br>to visit his dentist.<br>WC used.<br>9:19:00 PM<br>t there was several<br>t the common area<br>2:20:00 PM<br>out of town and ol<br>ck of the house. Rf<br>ral the suspect was<br>was determined th                                                                                                                                                                                                                                | I a motorhome parked near the v<br>He said he was about to leave th<br>Toboggan Hill<br>I juveniles at the above location r<br>a was off-limits after dark. They<br>Lincoln Green Lane<br>bserved a person on his cameras<br>P states he is wearing a purple ta<br>GOA. While on scene, I heard an<br>hat he remotely activated the ala                                                                                                                                                                                                                                                                       | Art<br>Art<br>running around and yelling<br>called a friend to come pick<br>Kevin<br>s trying to break in. He stat<br>ink top, jeans, green baseb<br>n alarm go off that sounded<br>arm twice. The first time sc                                                                                                                                                                                                                                                        | Imoor Center. I made contact with<br>Woodmoor Center does not allo<br>Criminal Activity<br>. I responded and contacted five<br>k them up. I waited on scene und<br>Criminal Activity<br>es the suspect was on his porch l<br>all cap, and a dark colored sedan<br>d like it came from the south. I w<br>ared the suspect away, the secon                                                                                                                                                                                                    | th the owner who stated that he was just<br>ow overnight parking and he said he<br>Trespassing<br>t teenagers in the parking lot. I informed the<br>til they departed.<br>Attempted Burglary<br>looking under the mat for a key and went<br>was backed into his driveway. I responded<br>vent next door, was not there. After contacting<br>nd was the one I heard. BWC available.                                                                                                                                                                                                                      |
| While checking<br>parking there t<br>understood. BV<br>8/8/2024<br>RP reports that<br>individuals that<br>8/10/2024<br>RP states he is<br>around the bac<br>and upon arrivi-<br>the RP back, it<br>8/10/2024<br>RP reported a b                                                                                                                                         | g the area I noticed<br>to visit his dentist.<br>WC used.<br>9:19:00 PM<br>t there was several<br>t the common area<br>2:20:00 PM<br>out of town and ol<br>ck of the house. Rf<br>al the suspect was<br>was determined th<br>5:25:00 PM                                                                                                                                                                                                                   | I a motorhome parked near the v<br>He said he was about to leave th<br>Toboggan Hill<br>I juveniles at the above location r<br>a was off-limits after dark. They<br>Lincoln Green Lane<br>bserved a person on his cameras<br>P states he is wearing a purple ta<br>GOA. While on scene, I heard an<br>hat he remotely activated the ala<br>Bowstring Road<br>above location. I responded and                                                                                                                                                                                                                  | Art<br>Art<br>running around and yelling<br>called a friend to come pick<br>Kevin<br>s trying to break in. He stat<br>ink top, jeans, green baseb<br>n alarm go off that sounded<br>irm twice. The first time sc<br>Shannon                                                                                                                                                                                                                                             | moor Center. I made contact wit<br>Woodmoor Center does not allo<br>Criminal Activity<br>. I responded and contacted five<br>k them up. I waited on scene un<br>Criminal Activity<br>es the suspect was on his porch I<br>all cap, and a dark colored sedan<br>d like it came from the south. I w<br>ared the suspect away, the secon<br>Animal Complaint                                                                                                                                                                                   | th the owner who stated that he was just<br>ow overnight parking and he said he<br>Trespassing<br>teenagers in the parking lot. I informed the<br>til they departed.<br>Attempted Burglary<br>looking under the mat for a key and went<br>was backed into his driveway. I responded<br>vent next door, was not there. After contacting                                                                                                                                                                                                                                                                  |
| While checking<br>parking there t<br>understood. BV<br>8/8/2024<br>RP reports that<br>individuals that<br>8/10/2024<br>RP states he is<br>around the bac<br>and upon arriv<br>the RP back, it<br>8/10/2024<br>RP reported a b<br>excessive. Unfo                                                                                                                        | g the area I noticed<br>to visit his dentist.<br>WC used.<br>9:19:00 PM<br>t there was several<br>t the common area<br>2:20:00 PM<br>out of town and ol<br>ck of the house. Rf<br>al the suspect was<br>was determined th<br>5:25:00 PM<br>barking dog at the                                                                                                                                                                                             | I a motorhome parked near the v<br>He said he was about to leave th<br>Toboggan Hill<br>I juveniles at the above location r<br>a was off-limits after dark. They<br>Lincoln Green Lane<br>bserved a person on his cameras<br>P states he is wearing a purple ta<br>GOA. While on scene, I heard an<br>hat he remotely activated the ala<br>Bowstring Road<br>above location. I responded and                                                                                                                                                                                                                  | Art<br>Art<br>running around and yelling<br>called a friend to come pick<br>Kevin<br>s trying to break in. He stat<br>ink top, jeans, green baseb<br>n alarm go off that sounded<br>irm twice. The first time sc<br>Shannon                                                                                                                                                                                                                                             | moor Center. I made contact wit<br>Woodmoor Center does not allo<br>Criminal Activity<br>. I responded and contacted five<br>k them up. I waited on scene un<br>Criminal Activity<br>es the suspect was on his porch I<br>all cap, and a dark colored sedan<br>d like it came from the south. I w<br>ared the suspect away, the secon<br>Animal Complaint                                                                                                                                                                                   | th the owner who stated that he was just<br>ow overnight parking and he said he<br>Trespassing<br>e teenagers in the parking lot. I informed the<br>til they departed.<br>Attempted Burglary<br>looking under the mat for a key and went<br>was backed into his driveway. I responded<br>vent next door, was not there. After contacting<br>nd was the one I heard. BWC available.<br>Barking Dog - Unfounded                                                                                                                                                                                           |
| While checking<br>parking there t<br>understood. BV<br>8/8/2024<br>RP reports that<br>individuals that<br>8/10/2024<br>RP states he is<br>around the bac<br>and upon arrivi-<br>the RP back, it<br>8/10/2024<br>RP reported a b<br>excessive. Unfor<br>8/12/2024<br>RP, PID 6677 re                                                                                     | g the area I noticed<br>to visit his dentist.<br>WC used.<br>9:19:00 PM<br>t there was several<br>t the common area<br>2:20:00 PM<br>out of town and ol<br>ck of the house. Rf<br>ral the suspect was<br>was determined th<br>5:25:00 PM<br>barking dog at the<br>ounded at this time<br>2:59:00 PM<br>eported a cement f                                                                                                                                 | I a motorhome parked near the v<br>He said he was about to leave th<br>Toboggan Hill<br>I juveniles at the above location r<br>a was off-limits after dark. They<br>Lincoln Green Lane<br>bserved a person on his cameras<br>P states he is wearing a purple ta<br>GOA. While on scene, I heard an<br>hat he remotely activated the ala<br>Bowstring Road<br>above location. I responded and<br>e.<br>Wolverine Way                                                                                                                                                                                           | west entrance to the Wood<br>he area. I told him that the<br>Art<br>running around and yelling<br>called a friend to come pick<br>Kevin<br>s trying to break in. He stat<br>ink top, jeans, green baseb<br>n alarm go off that sounder<br>arm twice. The first time sc<br>Shannon<br>staged. Near the 9 minute<br>Shannon<br>was going to drive in betw                                                                                                                 | Imoor Center. I made contact with<br>Woodmoor Center does not allow<br>Criminal Activity<br>. I responded and contacted five<br>k them up. I waited on scene unt<br>Criminal Activity<br>es the suspect was on his porch I<br>all cap, and a dark colored sedan<br>d like it came from the south. I w<br>ared the suspect away, the secon<br>Animal Complaint<br>mark I heard what sounded like<br>Assist<br>een his house and neighbor and                                                                                                 | th the owner who stated that he was just<br>ow overnight parking and he said he<br>Trespassing<br>e teenagers in the parking lot. I informed the<br>til they departed.<br>Attempted Burglary<br>looking under the mat for a key and went<br>was backed into his driveway. I responded<br>vent next door, was not there. After contacting<br>nd was the one I heard. BWC available.<br>Barking Dog - Unfounded<br>a big dog bark a few times, however it wasn't<br>Citizen Assist                                                                                                                        |
| While checking<br>parking there t<br>understood. BV<br>8/8/2024<br>RP reports that<br>individuals that<br>8/10/2024<br>RP states he is<br>around the bac<br>and upon arrivi-<br>the RP back, it<br>8/10/2024<br>RP reported a b<br>excessive. Unfor<br>8/12/2024<br>RP, PID 6677 re<br>responded and                                                                    | g the area I noticed<br>to visit his dentist.<br>WC used.<br>9:19:00 PM<br>t there was several<br>t the common area<br>2:20:00 PM<br>out of town and ol<br>ck of the house. Rf<br>ral the suspect was<br>was determined th<br>5:25:00 PM<br>barking dog at the<br>ounded at this time<br>2:59:00 PM<br>eported a cement f                                                                                                                                 | I a motorhome parked near the v<br>He said he was about to leave th<br>Toboggan Hill<br>I juveniles at the above location r<br>a was off-limits after dark. They<br>Lincoln Green Lane<br>bserved a person on his cameras<br>P states he is wearing a purple ta<br>GOA. While on scene, I heard an<br>at he remotely activated the ala<br>Bowstring Road<br>above location. I responded and<br>e.<br>Wolverine Way<br>truck delivering to the neighbors                                                                                                                                                       | west entrance to the Wood<br>he area. I told him that the<br>Art<br>running around and yelling<br>called a friend to come pick<br>Kevin<br>s trying to break in. He stat<br>ink top, jeans, green baseb<br>n alarm go off that sounder<br>arm twice. The first time sc<br>Shannon<br>staged. Near the 9 minute<br>Shannon<br>was going to drive in betw                                                                                                                 | Imoor Center. I made contact with<br>Woodmoor Center does not allow<br>Criminal Activity<br>. I responded and contacted five<br>k them up. I waited on scene unt<br>Criminal Activity<br>es the suspect was on his porch I<br>all cap, and a dark colored sedan<br>d like it came from the south. I w<br>ared the suspect away, the secon<br>Animal Complaint<br>mark I heard what sounded like<br>Assist<br>een his house and neighbor and                                                                                                 | th the owner who stated that he was just<br>ow overnight parking and he said he<br>Trespassing<br>e teenagers in the parking lot. I informed the<br>til they departed.<br>Attempted Burglary<br>looking under the mat for a key and went<br>was backed into his driveway. I responded<br>vent next door, was not there. After contacting<br>nd was the one I heard. BWC available.<br>Barking Dog - Unfounded<br>a big dog bark a few times, however it wasn't                                                                                                                                          |
| While checking<br>parking there t<br>understood. BV<br>8/8/2024<br>RP reports that<br>individuals that<br>8/10/2024<br>RP states he is<br>around the back<br>and upon arrive<br>the RP back, it<br>8/10/2024<br>RP reported a h<br>excessive. Unfor<br>8/12/2024<br>RP, PID 6677 re<br>responded and<br>8/12/2024<br>RP, PID 6678 re                                    | g the area I noticed<br>to visit his dentist.<br>WC used.<br>9:19:00 PM<br>t there was several<br>t the common area<br>2:20:00 PM<br>out of town and ol<br>ck of the house. RF<br>ral the suspect was<br>was determined th<br>5:25:00 PM<br>barking dog at the<br>ounded at this time<br>2:59:00 PM<br>eported a cement fa<br>found the cement<br>8:23:00 PM                                                                                              | I a motorhome parked near the v<br>He said he was about to leave th<br>Toboggan Hill<br>I juveniles at the above location r<br>a was off-limits after dark. They<br>Lincoln Green Lane<br>bserved a person on his cameras<br>P states he is wearing a purple ta<br>GOA. While on scene, I heard an<br>hat he remotely activated the ala<br>Bowstring Road<br>above location. I responded and<br>e.<br>Wolverine Way<br>truck delivering to the neighbors<br>t truck did not drive between hor<br>Will O'the Wisp Way                                                                                          | west entrance to the Wood<br>he area. I told him that the<br>Art<br>running around and yelling<br>called a friend to come picl<br>Kevin<br>s trying to break in. He stat<br>ink top, jeans, green baseba<br>n alarm go off that sounded<br>in the staged. Near the 9 minute<br>Shannon<br>staged. Near the 9 minute<br>Shannon<br>was going to drive in betw<br>uses. Code 4, BWC availab<br>Shannon<br>on the street for approxima                                     | Imoor Center. I made contact with<br>Woodmoor Center does not allow<br>Criminal Activity<br>. I responded and contacted five<br>k them up. I waited on scene unt<br>Criminal Activity<br>es the suspect was on his porch I<br>all cap, and a dark colored sedan<br>d like it came from the south. I w<br>ared the suspect away, the secon<br>Animal Complaint<br>mark I heard what sounded like<br>Assist<br>een his house and neighbor and<br>le.<br>Suspicous Activity<br>ately two weeks. I responded to to                              | th the owner who stated that he was just<br>ow overnight parking and he said he<br>Trespassing<br>e teenagers in the parking lot. I informed the<br>til they departed.<br>Attempted Burglary<br>looking under the mat for a key and went<br>was backed into his driveway. I responded<br>vent next door, was not there. After contacting<br>nd was the one I heard. BWC available.<br>Barking Dog - Unfounded<br>a big dog bark a few times, however it wasn't<br>Citizen Assist<br>was concerned it would damage his property.<br>Suspicious Vehicle                                                   |
| While checking<br>parking there t<br>understood. BV<br>8/8/2024<br>RP reports that<br>individuals that<br>8/10/2024<br>RP states he is<br>around the back<br>and upon arrive<br>the RP back, it<br>8/10/2024<br>RP reported a h<br>excessive. Unfor<br>8/12/2024<br>RP, PID 6677 re<br>responded and<br>8/12/2024<br>RP, PID 6678 re                                    | g the area I noticed<br>to visit his dentist.<br>WC used.<br>9:19:00 PM<br>t there was several<br>t the common area<br>2:20:00 PM<br>out of town and ol<br>ck of the house. RF<br>ral the suspect was<br>was determined th<br>5:25:00 PM<br>barking dog at the<br>ounded at this time<br>2:59:00 PM<br>eported a cement fa<br>found the cement<br>8:23:00 PM                                                                                              | I a motorhome parked near the v<br>He said he was about to leave th<br>Toboggan Hill<br>I juveniles at the above location r<br>a was off-limits after dark. They<br>Lincoln Green Lane<br>bserved a person on his cameras<br>P states he is wearing a purple ta<br>GOA. While on scene, I heard an<br>hat he remotely activated the ala<br>Bowstring Road<br>above location. I responded and<br>e.<br>Wolverine Way<br>truck delivering to the neighbors<br>t truck did not drive between hor<br>Will O'the Wisp Way<br>us vehicle that had been parked of                                                    | west entrance to the Wood<br>he area. I told him that the<br>Art<br>running around and yelling<br>called a friend to come picl<br>Kevin<br>s trying to break in. He stat<br>ink top, jeans, green baseba<br>n alarm go off that sounded<br>in the staged. Near the 9 minute<br>Shannon<br>staged. Near the 9 minute<br>Shannon<br>was going to drive in betw<br>uses. Code 4, BWC availab<br>Shannon<br>on the street for approxima                                     | Imoor Center. I made contact wit<br>Woodmoor Center does not allo<br>Criminal Activity<br>. I responded and contacted five<br>k them up. I waited on scene unt<br>Criminal Activity<br>es the suspect was on his porch I<br>all cap, and a dark colored sedan<br>d like it came from the south. I v<br>ared the suspect away, the secon<br>Animal Complaint<br>mark I heard what sounded like<br>Assist<br>een his house and neighbor and<br>le.<br>Suspicous Activity<br>ately two weeks. I responded to t                                 | th the owner who stated that he was just<br>ow overnight parking and he said he<br>Trespassing<br>e teenagers in the parking lot. I informed the<br>til they departed.<br>Attempted Burglary<br>looking under the mat for a key and went<br>was backed into his driveway. I responded<br>vent next door, was not there. After contacting<br>nd was the one I heard. BWC available.<br>Barking Dog - Unfounded<br>a big dog bark a few times, however it wasn't<br>Citizen Assist<br>was concerned it would damage his property.                                                                         |
| While checking<br>parking there t<br>understood. BV<br>8/8/2024<br>RP reports that<br>individuals that<br>8/10/2024<br>RP states he is<br>around the back<br>and upon arrive<br>the RP back, it<br>8/10/2024<br>RP reported a H<br>excessive. Unfor<br>8/12/2024<br>RP, PID 6677 ref<br>responded and<br>8/12/2024<br>RP, PID 6678 ref<br>of clothes and a<br>8/12/2024 | g the area I noticed<br>to visit his dentist.<br>WC used.<br>9:19:00 PM<br>t there was several<br>t the common area<br>2:20:00 PM<br>out of town and ol<br>ck of the house. RF<br>ral the suspect was<br>was determined th<br>5:25:00 PM<br>barking dog at the<br>ounded at this time<br>2:59:00 PM<br>eported a cement f<br>d found the cement<br>8:23:00 PM<br>eported a suspiciou<br>other belongings, I<br>9:39:00 PM<br>parking dog at the suspiciou | I a motorhome parked near the v<br>He said he was about to leave th<br>Toboggan Hill<br>I juveniles at the above location r<br>a was off-limits after dark. They<br>Lincoln Green Lane<br>bserved a person on his cameras<br>P states he is wearing a purple ta<br>GOA. While on scene, I heard an<br>hat he remotely activated the ala<br>Bowstring Road<br>above location. I responded and<br>e.<br>Wolverine Way<br>truck delivering to the neighbors<br>t truck did not drive between ho<br>Will O'the Wisp Way<br>us vehicle that had been parked o<br>however I did not find any peopl<br>Augusta Drive | west entrance to the Wood<br>he area. I told him that the<br>Art<br>running around and yelling<br>called a friend to come pick<br>Kevin<br>s trying to break in. He stat<br>ink top, jeans, green baseba<br>n alarm go off that sounded<br>arm twice. The first time sc<br>Shannon<br>staged. Near the 9 minute<br>Shannon<br>was going to drive in betw<br>uses. Code 4, BWC availab<br>Shannon<br>on the street for approxima<br>e in or around the vehicle.<br>Geoff | Imoor Center. I made contact wit<br>Woodmoor Center does not allo<br>Criminal Activity<br>. I responded and contacted five<br>k them up. I waited on scene unt<br>Criminal Activity<br>es the suspect was on his porch I<br>all cap, and a dark colored sedan<br>d like it came from the south. I w<br>ared the suspect away, the secon<br>Animal Complaint<br>mark I heard what sounded like<br>Assist<br>reen his house and neighbor and<br>le.<br>Suspicous Activity<br>ately two weeks. I responded to to<br>Code 4<br>Animal Complaint | th the owner who stated that he was just<br>ow overnight parking and he said he<br>Trespassing<br>e teenagers in the parking lot. I informed the<br>til they departed.<br>Attempted Burglary<br>looking under the mat for a key and went<br>was backed into his driveway. I responded<br>vent next door, was not there. After contacting<br>nd was the one I heard. BWC available.<br>Barking Dog - Unfounded<br>a big dog bark a few times, however it wasn't<br>Citizen Assist<br>was concerned it would damage his property.<br>Suspicious Vehicle<br>the area above and located VID 3436. It was fu |