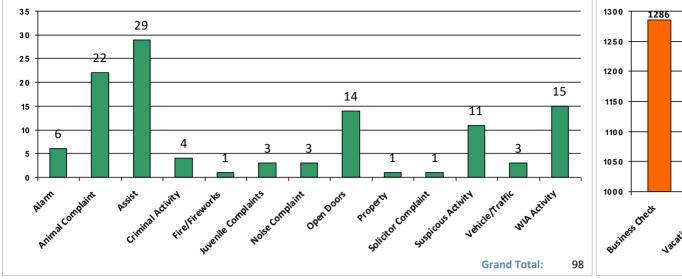

## Woodmoor Public Safety Dispatch Summary

From 06/01/24

To 06/30/24

| Date     | Arrive     | Location:            | OfficerID: | Category         | Nature                |
|----------|------------|----------------------|------------|------------------|-----------------------|
| 6/1/2024 | 2:43:00 AM | Lost Arrowhead Drive | Geoff      | Animal Complaint | Barking Dog - Founded |