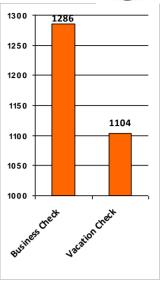

## Woodmoor Public Safety Dispatch Summary

From 06/01/24

To 06/30/24

| Date     | Arrive     | Location:            | OfficerID: | Category         | Nature                |
|----------|------------|----------------------|------------|------------------|-----------------------|
| 6/1/2024 | 2:43:00 AM | Lost Arrowhead Drive | Geoff      | Animal Complaint | Barking Dog - Founded |