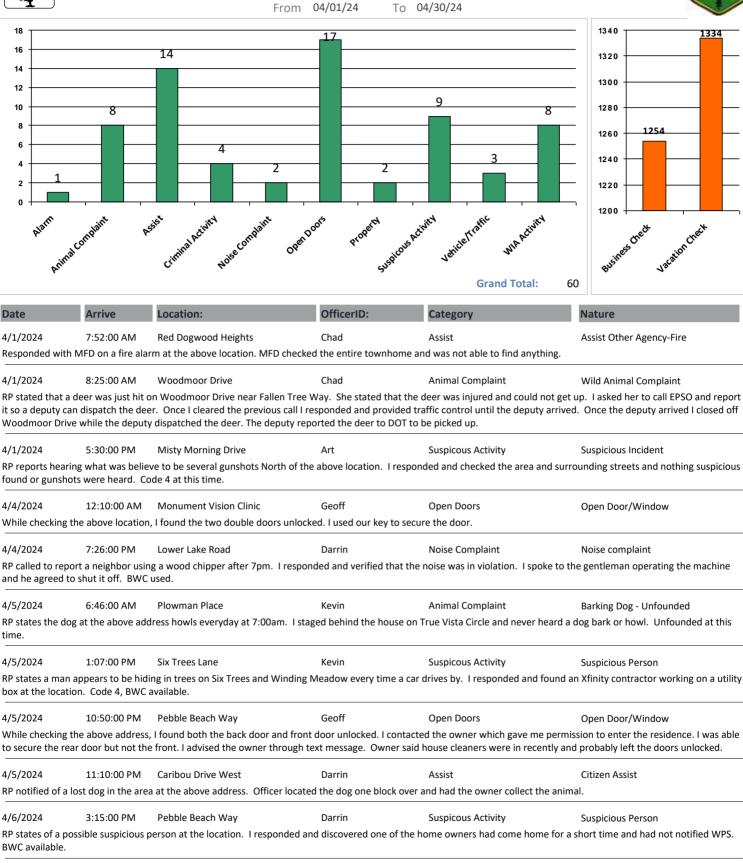

## Woodmoor Public Safety Dispatch Summary





| Date                                                                           | Arrive                                                           | Location:                                                                                     | OfficerID:                                                 | Category                                 | Nature                                                                                                                                 |
|--------------------------------------------------------------------------------|------------------------------------------------------------------|-----------------------------------------------------------------------------------------------|------------------------------------------------------------|-----