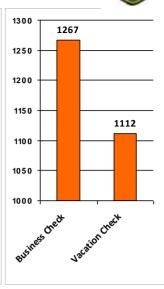

## Woodmoor Public Safety Dispatch Summary

From 12/01/23

To 12/31/23

| Date            | Arrive              | Location:                                                                | OfficerID:               | Category                             | Nature                                                                                                          |
|-----------------|---------------------|--------------------------------------------------------------------------|--------------------------|--------------------------------------|-----------------------------------------------------------------------------------------------------------------|
| 12/1/2023       | 7:44:00 PM          | Monument Vision Clinic                                                   | Karl                     | Open Doors                           | Open Door/Window                                                                                                |
| While checking  | the above location  | n, I found both main entry doors u                                       | nlocked. Returned to V   | VPS office, retrieved key and return | ed and secured the doors. Code 4.                                                                               |
| 12/2/2023       | 6:03:00 PM          | Augusta Drive                                                            | Art                      | Assist                               | Assist Other Agency-Medical                                                                                     |
| Assisted on a n | nedical.            |                                                                          |                          |                                      |                                                                                                                 |
| 12/2/2023       | 6:39:00 PM          | Cobblestone Way                                                          | Karl                     | Assist                               | Assist Other Agency-Fire                                                                                        |
| MFD dispatche   | ed to the above add | dress for a Fire alarm activation in                                     | the living room. False a | larm. Code 4.                        |                                                                                                                 |
| 12/2/2023       | 8:35:00 PM          | Shadowood Drive                                                          | Art                      | Suspicous Activity                   | Suspicious Vehicle                                                                                              |
| •               | •                   | in front of the above address and t<br>two doors down from the RP's re   | •                        |                                      | nd 5W45 responded and no one was located                                                                        |
| 12/2/2023       | 9:11:00 PM          | Lincoln Green Lane                                                       | Karl                     | Suspicous Activity                   | Suspicious Vehicle                                                                                              |
| •               | •                   | rked out front of his house with the or around the vehicle. Advised R    | •                        | no one in the vehicle. Upon arrival  | l found VID 3408 legally parked with the                                                                        |
| 12/3/2023       | 1:50:00 PM          | Harness Road                                                             | Art                      | Assist                               | Assist Other Agency-Medical                                                                                     |
| Assisted on a n | nedical.            |                                                                          |                          |                                      |                                                                                                                 |
| 12/4/2023       | 10:14:00 AM         | Meadows Common Area                                                      | Chad                     | Animal Complaint                     | Wild Animal Coyote                                                                                              |
| a coyote in the | common area was     | •                                                                        | te in the common area    |                                      | walking a dog waved me over and stated the crail into the common area and it ran off wh                         |
| 12/4/2023       | 10:32:00 AM         | Wild Duck Pond                                                           | Chad                     | Juvenile Complaints                  | Juvenile Complaint                                                                                              |
|                 |                     | e kids and a dog testing the edge od<br>d by the pond a few times to mak |                          |                                      | f the ice and told them that the ice was not                                                                    |
| 12/4/2023       | 1:03:00 PM          | WIA/Barn                                                                 | Chad                     | Suspicous Activity                   | Suspicious Incident                                                                                             |
| approached th   | e vehicle and notic | ed a male sitting in the passenger                                       | seat. The female got up  |                                      | ng at one of the tables under the pavilion.<br>iicle. I could tell that she was crying and I<br>away. BWC used. |
| 12/4/2023       | 7:11:00 PM          | White Fawn Drive                                                         | Art                      | Alarm                                | Alarm                                                                                                           |
| Advanced Alar   | m reports a burgla  | ry alarm at the above address. My                                        | self and 5W45 respond    | ed and found all doors and window    | vs were secure. Code4. BWC used.                                                                                |