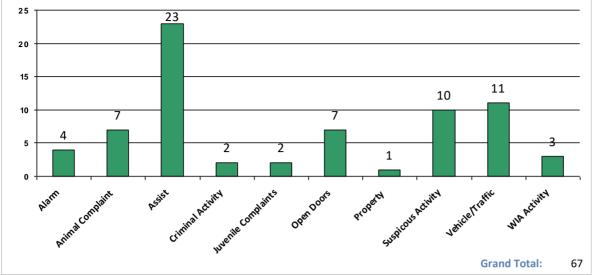

## Woodmoor Public Safety Dispatch Summary

From 12/01/23

To 12/31/23

| Date            | Arrive              | Location:                                                                | OfficerID:               | Category                             | Nature                                                                                                          |
|-----------------|---------------------|--------------------------------------------------------------------------|--------------------------|--------------------------------------|-----------------------------------------------------------------------------------------------------------------|
| 12/1/2023       | 7:44:00 PM          | Monument Vision Clinic                                                   | Karl                     | Open Doors                           | Open Door/Window                                                                                                |
| While checking  | the above location  | n, I found both main entry doors u                                       | nlocked. Returned to V   | VPS office, retrieved key and return | ed and secured the doors. Code 4.                                                                               |
| 12/2/2023       | 6:03:00 PM          | Augusta Drive                                                            | Art                      | Assist                               | Assist Other Agency-Medical                                                                                     |
| Assisted on a n | nedical.            |                                                                          |                          |                                      |                                                                                                                 |
| 12/2/2023       | 6:39:00 PM          | Cobblestone Way                                                          | Karl                     | Assist                               | Assist Other Agency-Fire                                                                                        |
| MFD dispatche   | ed to the above add | dress for a Fire alarm activation in                                     | the living room. False a | larm. Code 4.                        |                                                                                                                 |
| 12/2/2023       | 8:35:00 PM          | Shadowood Drive                                                          | Art                      | Suspicous Activity                   | Suspicious Vehicle                                                                                              |
| •               | •                   | in front of the above address and t<br>two doors down from the RP's re   | •                        |                                      | nd 5W45 responded and no one was located                                                                        |
| 12/2/2023       | 9:11:00 PM          | Lincoln Green Lane                                                       | Karl                     | Suspicous Activity                   | Suspicious Vehicle                                                                                              |
| •               | •                   | rked out front of his house with the or around the vehicle. Advised R    | •                        | no one in the vehicle. Upon arrival  | l found VID 3408 legally parked with the                                                                        |
| 12/3/2023       | 1:50:00 PM          | Harness Road                                                             | Art                      | Assist                               | Assist Other Agency-Medical                                                                                     |
| Assisted on a n | nedical.            |                                                                          |                          |                                      |                                                                                                                 |
| 12/4/2023       | 10:14:00 AM         | Meadows Common Area                                                      | Chad                     | Animal Complaint                     | Wild Animal Coyote                                                                                              |
| a coyote in the | common area was     | •                                                                        | te in the common area    |                                      | walking a dog waved me over and stated the crail into the common area and it ran off wh                         |
| 12/4/2023       | 10:32:00 AM         | Wild Duck Pond                                                           | Chad                     | Juvenile Complaints                  | Juvenile Complaint                                                                                              |
|                 |                     | e kids and a dog testing the edge od<br>d by the pond a few times to mak |                          |                                      | f the ice and told them that the ice was not                                                                    |
| 12/4/2023       | 1:03:00 PM          | WIA/Barn                                                                 | Chad                     | Suspicous Activity                   | Suspicious Incident                                                                                             |
| approached th   | e vehicle and notic | ed a male sitting in the passenger                                       | seat. The female got up  |                                      | ng at one of the tables under the pavilion.<br>iicle. I could tell that she was crying and I<br>away. BWC used. |
| 12/4/2023       | 7:11:00 PM          | White Fawn Drive                                                         | Art                      | Alarm                                | Alarm                                                                                                           |
| Advanced Alar   | m reports a burgla  | ry alarm at the above address. My                                        | self and 5W45 respond    | ed and found all doors and window    | vs were secure. Code4. BWC used.                                                                                |