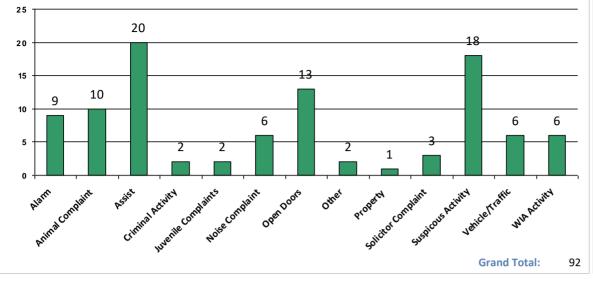

## Woodmoor Public Safety Dispatch Summary

From 08/01/23

To 08/31/23

| Date                                                                                                       | Arrive                                                                                                        | Location:                                                                                                                                                                      | OfficerID:                                                                                      | Category                                                                                                                                 | Nature                                                                                                         |
|------------------------------------------------------------------------------------------------------------|---------------------------------------------------------------------------------------------------------------|--------------------------------------------------------------------------------------------------------------------------------------------------------------------------------|-------------------------------------------------------------------------------------------------|------------------------------------------------------------------------------------------------------------------------------------------|----------------------------------------------------------------------------------------------------------------|
| 8/1/2023                                                                                                   | 12:34:00 AM                                                                                                   | Fawnwood Road                                                                                                                                                                  | Darrin                                                                                          | Assist                                                                                                                                   | Assist Other Agency-Fire                                                                                       |
| •                                                                                                          |                                                                                                               | ress for a reported lightning str<br>on scene, I blocked traffic from                                                                                                          |                                                                                                 |                                                                                                                                          | the family had exited the home then waited                                                                     |
| 8/1/2023                                                                                                   | 7:50:00 PM                                                                                                    | Silver Horn Lane                                                                                                                                                               | Darrin                                                                                          | Vehicle/Traffic                                                                                                                          | Traffic Accident                                                                                               |
|                                                                                                            |                                                                                                               | ts who were looking at two dar<br>rents had resolved the situatio                                                                                                              |                                                                                                 | nformed a teenage driver had struc                                                                                                       | k the mailboxes with a vehicle earlier in the                                                                  |
| 8/2/2023                                                                                                   | 12:10:00 AM                                                                                                   | Lone Scout Lookout                                                                                                                                                             | Geoff                                                                                           | Assist                                                                                                                                   | Assist Other Agency-Medical                                                                                    |
| Assisted on a                                                                                              | medical call.                                                                                                 |                                                                                                                                                                                |                                                                                                 |                                                                                                                                          |                                                                                                                |
| 8/2/2023                                                                                                   | 9:26:00 AM                                                                                                    | Caribou Drive                                                                                                                                                                  | Kevin                                                                                           | Animal Complaint                                                                                                                         | Barking Dog - Founded                                                                                          |
| and DD called                                                                                              | an haur later Dage                                                                                            |                                                                                                                                                                                |                                                                                                 |                                                                                                                                          |                                                                                                                |
| Appears the o                                                                                              | wners have left out                                                                                           | of town and dogs have a doggi                                                                                                                                                  |                                                                                                 | •                                                                                                                                        | luvenile Complaint                                                                                             |
| Appears the o<br>8/2/2023<br>RP states kids<br>We walked to                                                | 10:17:00 AM<br>in the area are teari                                                                          | of town and dogs have a doggion of the Meadowlake Way ang up trees on other peoples perel contacted the mother at the                                                          | e door to go in and out.  Kevin roperty to build a fort. I re                                   | Juvenile Complaints esponded and contacted the kids in                                                                                   | Juvenile Complaint<br>I the back of a house on White Fawn Drive.<br>Ids go back and clean the area up and told |
| Appears the o<br>8/2/2023<br>RP states kids<br>We walked to<br>them not to re                              | 10:17:00 AM<br>in the area are teari<br>the kids house when                                                   | of town and dogs have a doggion of the Meadowlake Way ang up trees on other peoples perel contacted the mother at the                                                          | e door to go in and out.  Kevin roperty to build a fort. I re                                   | Juvenile Complaints esponded and contacted the kids in                                                                                   | the back of a house on White Fawn Drive.                                                                       |
| Appears the o<br>8/2/2023<br>RP states kids<br>We walked to<br>them not to re<br>8/2/2023                  | 10:17:00 AM in the area are teari the kids house wher eturn. BWC available 3:00:00 PM                         | of town and dogs have a doggion of town and dogs have a doggion of the peoples pare I contacted the mother at the e.                                                           | e door to go in and out.  Kevin roperty to build a fort. I re e above address. Advised  Shannon | Juvenile Complaints esponded and contacted the kids ir her of the problem. She had the k  Open Doors                                     | the back of a house on White Fawn Drive.<br>ids go back and clean the area up and told                         |
| Appears the o<br>8/2/2023<br>RP states kids<br>We walked to<br>them not to re<br>8/2/2023<br>During a foot | 10:17:00 AM in the area are teari the kids house wher eturn. BWC available 3:00:00 PM                         | of town and dogs have a doggion of town and dogs have a doggion of the peoples pare I contacted the mother at the e.                                                           | e door to go in and out.  Kevin roperty to build a fort. I re e above address. Advised  Shannon | Juvenile Complaints esponded and contacted the kids ir her of the problem. She had the k  Open Doors                                     | the back of a house on White Fawn Drive.<br>ids go back and clean the area up and told<br>Open Door/Window     |
| Appears the o<br>8/2/2023<br>RP states kids<br>We walked to<br>them not to re<br>8/2/2023<br>During a foot | 10:17:00 AM in the area are teari the kids house where eturn. BWC available 3:00:00 PM patrol at the above le | of town and dogs have a doggic<br>Meadowlake Way<br>ng up trees on other peoples p<br>re I contacted the mother at the<br>e.  Jack Boot Road<br>ocation, I found the back door | Kevin roperty to build a fort. I re e above address. Advised  Shannon to the garage unlocked. I | Juvenile Complaints esponded and contacted the kids in her of the problem. She had the k  Open Doors notified the H.O. and was instructe | Open Door/Window  It to lock it, I secured the door without entry  Noise complaint                             |