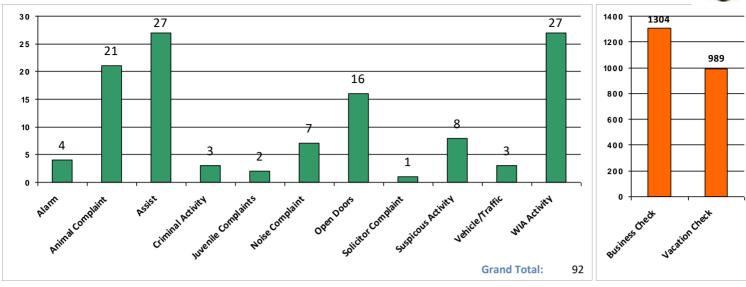

## Woodmoor Public Safety Dispatch Summary

From 07/01/23 To 07/31/23

| Date                                      | Arrive                                   | Location:                                                                         | OfficerID:                      | Category                                             | Nature                                                                                                       |
|-------------------------------------------|------------------------------------------|-----------------------------------------------------------------------------------|---------------------------------|------------------------------------------------------|--------------------------------------------------------------------------------------------------------------|
| 7/1/2023<br>RP, PID 6551 re<br>this time. | 5:48:00 PM ported a barking o            | Blue Clover Lane<br>dog at the above location. I responded                        | Shannon<br>I and staged on Bear | Animal Complaint<br>Trap Way for ten minutes, howeve | Barking Dog - Unfounded<br>er I did not hear a dog barking. Unfounded at                                     |
| 7/1/2023                                  | 6:11:00 PM                               | Woodmoor Water & Sanitation                                                       | Shannon                         | Assist                                               | Citizen Contact                                                                                              |
| •                                         | •                                        | ning at the lake. I responded and recei<br>the lake. The male stated that he didn |                                 | •                                                    | that had a fishing pole in his hand and<br>e. BWC available                                                  |
| 7/1/2023                                  | 7:17:00 PM                               | Woodmoor Drive                                                                    | Shannon                         | Animal Complaint                                     | Wild Animal Complaint                                                                                        |
| RP, PID 6552 re                           | ported a dead faw                        | vn located near Woodmoor Drive and                                                | White Fawn. I report            | ted the incident to County Roads.                    |                                                                                                              |
| 7/2/2023                                  | 5:39:00 PM                               | Yellow Dogwood Heights                                                            | Karl                            | Assist                                               | Check The Welfare                                                                                            |
| . •                                       |                                          | ent, called requesting a welfare check<br>I he is fine, has just been hanging out |                                 | •                                                    | n in "many days" which is uncharacteristic of                                                                |
| 7/2/2023                                  | 7:11:00 PM                               | Top O'the Moor Drive East                                                         | Karl                            | Animal Complaint                                     | Barking Dog - Unfounded                                                                                      |
| RP reports bark warning issued            |                                          | address. I responded and staged near                                              | 610 Winding Hills Ro            | ad. Complaint was unfounded, bu                      | ut contact with resident was made and verba                                                                  |
| 7/3/2023                                  | 1:29:00 PM                               | Six Trees Lane                                                                    | Chad                            | Animal Complaint                                     | Barking Dog - Unfounded                                                                                      |
| RP stated that                            | a dog was barking                        | in the backyard at the above address.                                             | I responded and stag            | ged just off Winding Meadow Way                      | y. No dog was seen or heard.                                                                                 |
| 7/3/2023                                  | 7:34:00 PM                               | Woodmoor Water & Sanitation                                                       | Karl                            | Criminal Activity                                    | Trespassing                                                                                                  |
| •                                         | e teenagers at the<br>not see anyone ard | •                                                                                 | ponse due to previou            | s call. Upon arrival I walked down                   | to the boat ramp and looked around the                                                                       |
| 7/4/2023                                  | 7:32:00 AM                               | Woodmoor Drive                                                                    | Chad                            | Animal Complaint                                     | Wild Animal Complaint                                                                                        |
| alive but was n                           | ot moving. I conta                       | •                                                                                 | e on call wildlife office       | er. While waiting for a return call                  | by deer in the middle of the road. It was still<br>the deer got up and moved a few times. It<br>ion changes. |
| 7/4/2023<br>Woodmoor Wa                   | 1:52:00 PM<br>eter hit a gas main        | Lower Lake Road<br>while fixing a water main leak. I resp                         | Chad<br>onded and provided t    | Assist<br>raffic control until released by MF        | Assist Other Agency-Fire D.                                                                                  |
| 7/4/2023                                  | 6:52:00 PM                               | Tam O'Shanter Way                                                                 | Karl                            | Animal Complaint                                     | Wild Animal Complaint                                                                                        |