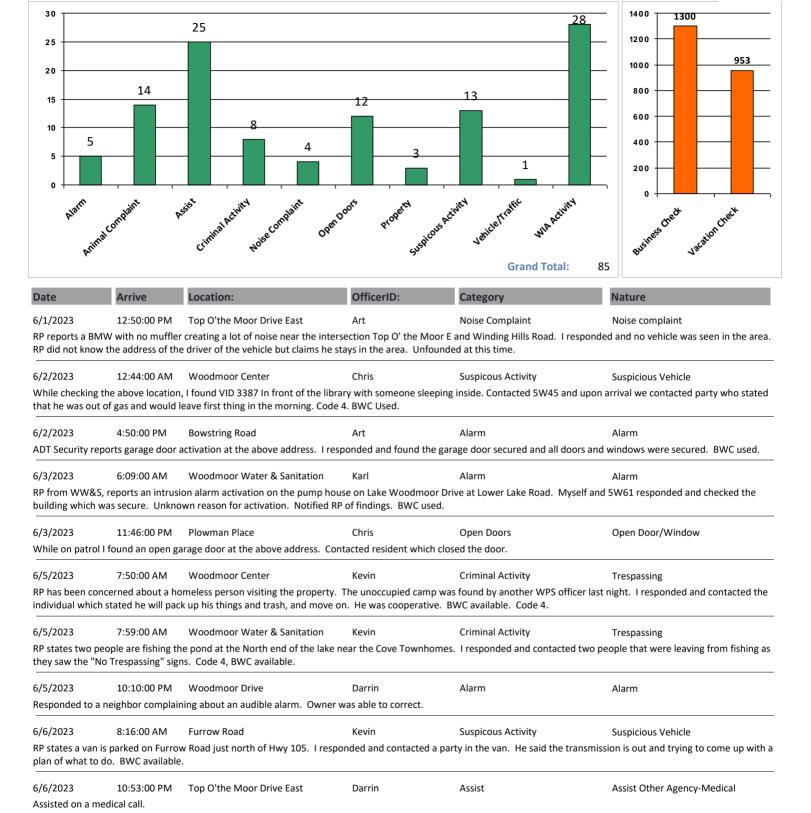

## Woodmoor Public Safety Dispatch Summary



From 06/01/23

To 06/30/23



Thursday, July 06, 2023 Page 1 of 6

|                                                                                                                                                                                                                                                     | Arrive                                                                                                                                                                                                                                | Location: