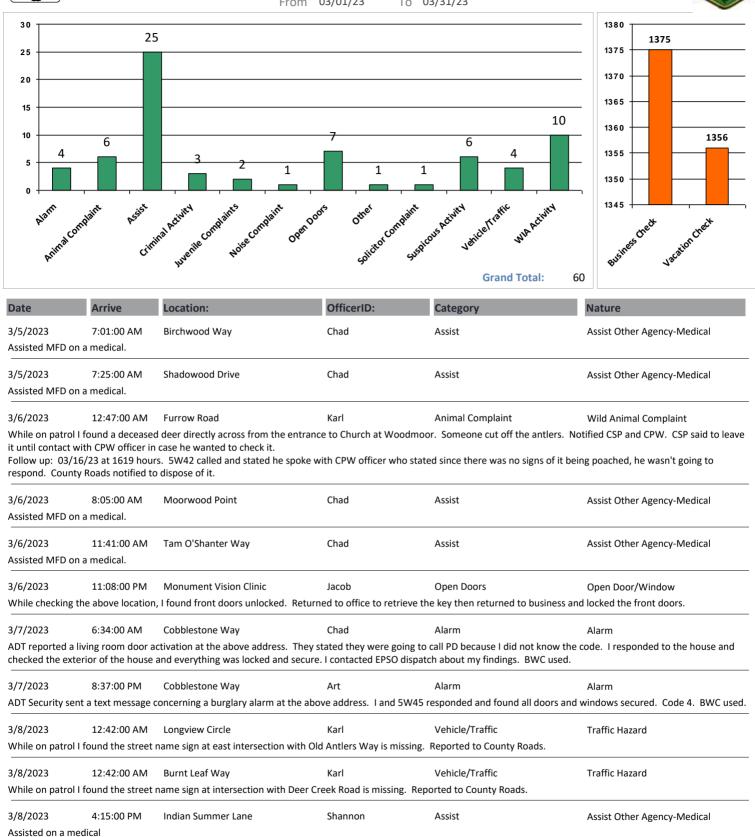

## Woodmoor Public Safety Dispatch Summary



From 03/01/23 To 03/31/23



3/8/2023 4:33:00 PM White Fawn Drive Shannon Animal Complaint RP, PID 6491, reported his neighbor is feeding the geese and stated it was a nuisance. I advised him to report it to CPW. Wild Animal Complaint

| Date                                               | Arrive                           | Location:                                                                                                      | OfficerID:                             | Category                                               | Nature                                                                                        |
|----------------------------------------------------|----------------------------------|---------------------------------------------------------------------------------------------------------