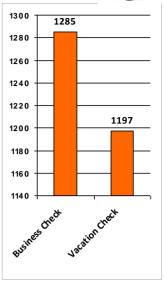

2/3/2023

Assisted on a medical.

5:27:00 PM

**Knotty Pine Way** 

## Woodmoor Public Safety Dispatch Summary



From 02/01/23

To 02/28/23





Assist Other Agency-Medical

| Date                                             | Arrive                                                             | Location:                                                            | OfficerID:                                                                             | Category                                                                                              | Nature                                                                                                                                                                                                |
|--------------------------------------------------|--------------------------------------------------------------------|--------------------------------------------------------------