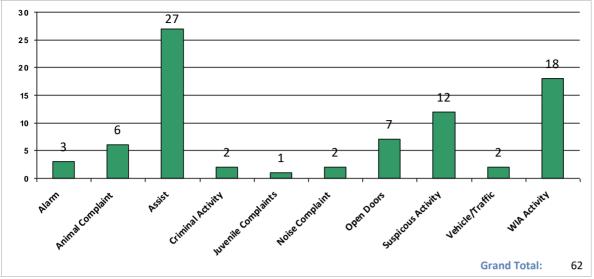

## Woodmoor Public Safety Dispatch Summary

From 02/01/23

To 02/28/23

Assist Other Agency-Medical

| Date                                             | Arrive                                                             | Location:                                                            | OfficerID:                                                                             | Category                                                                                              | Nature                                                                                                                                                                                                |
|--------------------------------------------------|--------------------------------------------------------------------|----------------------------------------------------------------------|----------------------------------------------------------------------------------------|-------------------------------------------------------------------------------------------------------|-------------------------------------------------------------------------------------------------------------------------------------------------------------------------------------------------------|
| 2/1/2023                                         | 12:47:00 AM                                                        | Caribou Drive                                                        | Karl                                                                                   | Assist                                                                                                | Assist Other Agency-Medical                                                                                                                                                                           |
| Assisted on a r                                  | nedical call.                                                      |                                                                      |                                                                                        |                                                                                                       |                                                                                                                                                                                                       |
| 2/1/2023                                         | 9:06:00 AM                                                         | Greenpine Way                                                        | Chad                                                                                   | Suspicous Activity                                                                                    | Suspicious Person                                                                                                                                                                                     |
|                                                  |                                                                    | 9                                                                    | •                                                                                      | 5 5                                                                                                   | While in route the resident sent me a picture on neighbor who said it was a delivery person.                                                                                                          |
| 2/1/2023                                         | 11:21:00 PM                                                        | Monument Vision Clinic                                               | Jacob                                                                                  | Open Doors                                                                                            | Open Door/Window                                                                                                                                                                                      |
| While checkin                                    | g the above location                                               | n, I found the front door found u                                    | nlocked. Returned to offic                                                             | e to get key then returned to busi                                                                    | ness and locked door.                                                                                                                                                                                 |
| 2/2/2023                                         | 4:23:00 AM                                                         | Coronado Beach Drive                                                 | Jacob                                                                                  | Assist                                                                                                | Assist Other Agency-Medical                                                                                                                                                                           |
| Assisted on m                                    | edical call                                                        |                                                                      |                                                                                        |                                                                                                       |                                                                                                                                                                                                       |
| 2/2/2023                                         | 8:23:00 AM                                                         | Lazy Summer Way                                                      | Chad                                                                                   | Assist                                                                                                | Assist Other Agency-Medical                                                                                                                                                                           |
| Assisted MFD                                     | on a medical.                                                      |                                                                      |                                                                                        |                                                                                                       |                                                                                                                                                                                                       |
| 2/2/2023                                         | 5:44:00 PM                                                         | Ore Cart Way                                                         | Art                                                                                    | Assist                                                                                                | Assist Other Agency-Medical                                                                                                                                                                           |
| Assisted on a r                                  | nedical call.                                                      |                                                                      |                                                                                        |                                                                                                       |                                                                                                                                                                                                       |
| 2/2/2023                                         | 7:19:00 PM                                                         | Fairplay Drive                                                       | Art                                                                                    | Suspicous Activity                                                                                    | Suspicious Vehicle                                                                                                                                                                                    |
|                                                  |                                                                    | 3365 was in the vicinity of her a We searched the surrounding a      |                                                                                        |                                                                                                       | through EPSO. I advised the RP to call 911                                                                                                                                                            |
| 2/3/2023                                         | 4:48:00 AM                                                         | Greater Europe Mission                                               | Jacob                                                                                  | Suspicous Activity                                                                                    | Suspicious Incident                                                                                                                                                                                   |
| him he could g<br>the SecurCare<br>Ascent Church | o to the gas station<br>storage unit loading<br>and immediately ca | in Monument or the Pilots. He t<br>g items into a Red Ford Ranger to | chanked me and drove off<br>ruck including a dirt bike.<br>es left and I followed ther | the property. When I was leaving<br>I then observed the Red Honda pa<br>n South on Woodmoor Drive whe | g for a place to sleep for the night and I told<br>g, I observed two males wearing headlamps at<br>arked on the side of the road. I staged at the<br>re they ran the red light. I was able to provide |
| 2/3/2023                                         | 8:12:00 AM                                                         | Saint Matthias Church                                                | Chad                                                                                   | Suspicous Activity                                                                                    | Suspicious Person                                                                                                                                                                                     |
| RP states some was helping th                    | e guy. The pastor v                                                |                                                                      | l asked if I could stop by.                                                            | ed help. The pastor was not at the                                                                    | e church but the cleaning lady showed up and<br>erson was walking away from the church and                                                                                                            |

Thursday, March 02, 2023 Page 1 of 5

Art

Assist

|                                                                                                                                                      | Arrive                                                                                                                                                                                                       | Location:                                                                                                                                                                                                                                                  | OfficerID:                                                                                                                        | Category                                                                                                                                               | Nature                                                                                                                                                                                                                 |
|------------------------------------------------------------------------------------------------------------------------------------------------------|--------------------------------------------------------------------------------------------------------------------------------------------------------------------------------------------------------------|------------------------------------------------------------------------------------------------------------------------------------------------------------------------------------------------------------------------------------------------------------|-----------------------------------------------------------------------------------------------------------------------------------|--------------------------------------------------------------------------------------------------------------------------------------------------------|------------------------------------------------------------------------------------------------------------------------------------------------------------------------------------------------------------------------|
| 2/4/2023                                                                                                                                             | 8:30:00 AM                                                                                                                                                                                                   | Top O'the Moor Drive East                                                                                                                                                                                                                                  | Shannon                                                                                                                           | Animal Complaint                                                                                                                                       | Barking Dog - Unfounded                                                                                                                                                                                                |
|                                                                                                                                                      |                                                                                                                                                                                                              | parking at the above location. I r<br>was not excessive and owner re                                                                                                                                                                                       | -                                                                                                                                 |                                                                                                                                                        | was at passing pedestrians with dogs.                                                                                                                                                                                  |
| 2/6/2023                                                                                                                                             | 1:00:00 PM                                                                                                                                                                                                   | Cloverleaf Road                                                                                                                                                                                                                                            | Shannon                                                                                                                           | Suspicous Activity                                                                                                                                     | Suspicious Incident                                                                                                                                                                                                    |
|                                                                                                                                                      |                                                                                                                                                                                                              | ave been barking all day and its<br>oot patrol with nothing suspicio                                                                                                                                                                                       |                                                                                                                                   |                                                                                                                                                        | nd the house and see what they were barkir                                                                                                                                                                             |
| 2/6/2023                                                                                                                                             | 6:48:00 PM                                                                                                                                                                                                   | Caribou Drive                                                                                                                                                                                                                                              | Drew                                                                                                                              | Assist                                                                                                                                                 | Assist Other Agency-Medical                                                                                                                                                                                            |
| Assisted on med                                                                                                                                      | dical call.                                                                                                                                                                                                  |                                                                                                                                                                                                                                                            |                                                                                                                                   |                                                                                                                                                        |                                                                                                                                                                                                                        |
| 2/7/2023                                                                                                                                             | 9:34:00 AM                                                                                                                                                                                                   | Doewood Drive                                                                                                                                                                                                                                              | Shannon                                                                                                                           | Animal Complaint                                                                                                                                       | Barking Dog - Unfounded                                                                                                                                                                                                |
| RP, PID 6480, re                                                                                                                                     | eported a barking o                                                                                                                                                                                          | dog at the above location. I resp                                                                                                                                                                                                                          | onded and staged. I could                                                                                                         | see the dog in the yard however                                                                                                                        | it never barked. Unfounded at this time.                                                                                                                                                                               |
| 2/7/2023                                                                                                                                             | 2:05:00 PM                                                                                                                                                                                                   | Congressional Drive                                                                                                                                                                                                                                        | Drew                                                                                                                              | Assist                                                                                                                                                 | Citizen Assist                                                                                                                                                                                                         |
|                                                                                                                                                      |                                                                                                                                                                                                              | yr old son was angry and trying<br>I assisted in de-escalating PID 6                                                                                                                                                                                       | •                                                                                                                                 |                                                                                                                                                        | 81 from leaving the driveway in a black Nissa                                                                                                                                                                          |
| 2/7/2023                                                                                                                                             | 9:11:00 PM                                                                                                                                                                                                   | Monument Hill Road                                                                                                                                                                                                                                         | Drew                                                                                                                              | Vehicle/Traffic                                                                                                                                        | Traffic Accident                                                                                                                                                                                                       |
| •                                                                                                                                                    | d to Monument Hil<br>ed and took accider                                                                                                                                                                     |                                                                                                                                                                                                                                                            | a traffic accident. Upon a                                                                                                        | rrival there was no injuries and ve                                                                                                                    | ehicle was moved to the Park and Ride. Cod                                                                                                                                                                             |
| 2/8/2023                                                                                                                                             | 11:42:00 AM                                                                                                                                                                                                  | Doewood Drive                                                                                                                                                                                                                                              | Art                                                                                                                               | Animal Complaint                                                                                                                                       | Barking Dog - Unfounded                                                                                                                                                                                                |
| RP, PID 6483, re                                                                                                                                     | eports barking dog                                                                                                                                                                                           | s in a backyard north of his back                                                                                                                                                                                                                          | yard at the above address                                                                                                         | . I responded and staged and no                                                                                                                        | dog was seen or barking heard. Unfounded                                                                                                                                                                               |
| 2/9/2023                                                                                                                                             | 8:00:00 AM                                                                                                                                                                                                   | Caribou Drive                                                                                                                                                                                                                                              | Art                                                                                                                               | Assist                                                                                                                                                 | Citizen Assist                                                                                                                                                                                                         |
|                                                                                                                                                      | tated that she may<br>the information.                                                                                                                                                                       | have left the main garage door                                                                                                                                                                                                                             | open while leaving for wo                                                                                                         | rk. I responded and found that th                                                                                                                      | e garage door was closed and secure. RP w                                                                                                                                                                              |
| 2/9/2023                                                                                                                                             | 8:10:00 PM                                                                                                                                                                                                   | Lower Lake Road                                                                                                                                                                                                                                            | Karl                                                                                                                              | Assist                                                                                                                                                 | Citizen Assist                                                                                                                                                                                                         |
|                                                                                                                                                      |                                                                                                                                                                                                              | say a man had gotten stuck at th<br>were able to push him out of th                                                                                                                                                                                        | •                                                                                                                                 |                                                                                                                                                        | vay for the AirBnB up the street. I arrived ar                                                                                                                                                                         |
| 2/9/2023                                                                                                                                             | 9:09:00 PM                                                                                                                                                                                                   | Caribou Drive                                                                                                                                                                                                                                              | Karl                                                                                                                              | Assist                                                                                                                                                 | Assist Other Agency-Medical                                                                                                                                                                                            |
|                                                                                                                                                      |                                                                                                                                                                                                              |                                                                                                                                                                                                                                                            |                                                                                                                                   |                                                                                                                                                        |                                                                                                                                                                                                                        |
| Assisted on a m                                                                                                                                      | nedical call.                                                                                                                                                                                                |                                                                                                                                                                                                                                                            |                                                                                                                                   |                                                                                                                                                        |                                                                                                                                                                                                                        |
|                                                                                                                                                      | 5:52:00 AM                                                                                                                                                                                                   | Thunderbird Trail                                                                                                                                                                                                                                          | Jacob                                                                                                                             | Assist                                                                                                                                                 | Assist Other Agency-Medical                                                                                                                                                                                            |
| 2/10/2023                                                                                                                                            | 5:52:00 AM                                                                                                                                                                                                   | Thunderbird Trail                                                                                                                                                                                                                                          | Jacob                                                                                                                             | Assist                                                                                                                                                 | Assist Other Agency-Medical                                                                                                                                                                                            |
| 2/10/2023<br>Assisted on a mo                                                                                                                        | 5:52:00 AM<br>nedical call<br>8:17:00 AM                                                                                                                                                                     | Thunderbird Trail  Bear Trap Way                                                                                                                                                                                                                           | Jacob<br>Art                                                                                                                      | Assist<br>Assist                                                                                                                                       | Assist Other Agency-Medical Assist Other Agency-Medical                                                                                                                                                                |
| 2/10/2023<br>Assisted on a m<br>2/10/2023<br>Assisted on a m                                                                                         | 5:52:00 AM<br>nedical call<br>8:17:00 AM<br>nedical call.                                                                                                                                                    | Bear Trap Way                                                                                                                                                                                                                                              | Art                                                                                                                               | Assist                                                                                                                                                 | Assist Other Agency-Medical                                                                                                                                                                                            |
| 2/10/2023 Assisted on a m 2/10/2023 Assisted on a m 2/10/2023 RP reports a car                                                                       | 5:52:00 AM nedical call  8:17:00 AM nedical call.  8:00:00 PM r alarm going off at                                                                                                                           | Bear Trap Way  Deer Creek Road the above address, states it ha                                                                                                                                                                                             | Art<br>Karl<br>opened last night as well.                                                                                         | Assist  Noise Complaint                                                                                                                                | Assist Other Agency-Medical  Noise complaint  ping off and I contacted the owner in the                                                                                                                                |
| 2/10/2023 Assisted on a m 2/10/2023 Assisted on a m 2/10/2023 RP reports a cardriveway. He st                                                        | 5:52:00 AM nedical call  8:17:00 AM nedical call.  8:00:00 PM r alarm going off at tated they had elect                                                                                                      | Bear Trap Way  Deer Creek Road  the above address, states it hal trical issues with the car and he                                                                                                                                                         | Art  Karl  ppened last night as well. will store it unlocked in h                                                                 | Assist  Noise Complaint  Upon arrival the alarm was not go                                                                                             | Assist Other Agency-Medical  Noise complaint  oing off and I contacted the owner in the ed. Notified RP of findings.  Open Door/Window                                                                                 |
| driveway. He st<br>2/10/2023<br>While on patrol<br>2/11/2023                                                                                         | 5:52:00 AM nedical call  8:17:00 AM nedical call.  8:00:00 PM or alarm going off at tated they had elect  11:24:00 PM I I found the garage                                                                   | Deer Creek Road  the above address, states it had trical issues with the car and he silver Horn Lane e door open at the above address.                                                                                                                     | Art  Karl  ppened last night as well. will store it unlocked in h  Karl  ss. I attempted contact wi                               | Assist  Noise Complaint  Upon arrival the alarm was not go s garage until he can get it repaire  Open Doors th resident, negative contact. Left        | Assist Other Agency-Medical  Noise complaint bing off and I contacted the owner in the ed. Notified RP of findings.  Open Door/Window thusiness card. BWC used.  Alarm                                                 |
| 2/10/2023 Assisted on a m 2/10/2023 Assisted on a m 2/10/2023 RP reports a car driveway. He st 2/10/2023 While on patrol                             | 5:52:00 AM nedical call  8:17:00 AM nedical call.  8:00:00 PM or alarm going off at tated they had elect  11:24:00 PM I I found the garage                                                                   | Deer Creek Road  the above address, states it had trical issues with the car and he silver Horn Lane e door open at the above address.                                                                                                                     | Art  Karl  ppened last night as well. will store it unlocked in h  Karl  ss. I attempted contact wi                               | Assist  Noise Complaint  Upon arrival the alarm was not go s garage until he can get it repaire  Open Doors th resident, negative contact. Left        | Assist Other Agency-Medical  Noise complaint  Ding off and I contacted the owner in the ed. Notified RP of findings.  Open Door/Window thusiness card. BWC used.  Alarm                                                |
| 2/10/2023 Assisted on a m 2/10/2023 Assisted on a m 2/10/2023 APP reports a car driveway. He st 2/10/2023 While on patrol 2/11/2023 ADT Security rep | 5:52:00 AM nedical call  8:17:00 AM nedical call.  8:00:00 PM r alarm going off at tated they had elect  11:24:00 PM I I found the garage  8:08:00 AM ports a garage acti  3:46:00 PM                        | Deer Creek Road  the above address, states it had trical issues with the car and he silver Horn Lane e door open at the above address.                                                                                                                     | Art  Karl  ppened last night as well. will store it unlocked in h  Karl  ss. I attempted contact wi                               | Assist  Noise Complaint  Upon arrival the alarm was not go s garage until he can get it repaire  Open Doors th resident, negative contact. Left        | Assist Other Agency-Medical  Noise complaint  Ding off and I contacted the owner in the ed. Notified RP of findings.  Open Door/Window thusiness card. BWC used.  Alarm                                                |
| 2/10/2023 Assisted on a m 2/10/2023 Assisted on a m 2/10/2023 RP reports a car driveway. He st 2/10/2023 While on patrol                             | 5:52:00 AM nedical call  8:17:00 AM nedical call.  8:00:00 PM r alarm going off at tated they had elec  11:24:00 PM I I found the garage 8:08:00 AM ports a garage acti 3:46:00 PM nedical call.  5:15:00 PM | Bear Trap Way  Deer Creek Road  the above address, states it had trical issues with the car and he silver Horn Lane e door open at the above address  Silver Saddle Road vation at the above address. I results the silver saddless and the above address. | Art  Karl  ppened last night as well. will store it unlocked in h  Karl ss. I attempted contact wi  Art  esponded and contact was | Assist  Noise Complaint  Upon arrival the alarm was not go s garage until he can get it repaire  Open Doors th resident, negative contact. Left  Alarm | Assist Other Agency-Medical  Noise complaint  bing off and I contacted the owner in the ed. Notified RP of findings.  Open Door/Window t business card. BWC used.  Alarm  found to be an accidental activation. Code 4 |

Thursday, March 02, 2023 Page 2 of 5

with negative contact. Notified RP of findings and advised to not answer and call us back if he returns.

| Date                               | Arrive                                 | Location:                                                                    | OfficerID:                         | Category                                | Nature                                                                                                                               |
|------------------------------------|----------------------------------------|------------------------------------------------------------------------------|------------------------------------|-----------------------------------------|--------------------------------------------------------------------------------------------------------------------------------------|
| 2/13/2023                          | 9:32:00 AM                             | Top O'the Moor Drive East                                                    | Kevin                              | Animal Complaint                        | Barking Dog - Unfounded                                                                                                              |
|                                    |                                        |                                                                              |                                    |                                         | While there the neighbor arrived home and gs never barked. Unfounded at this time, BW                                                |
| 2/13/2023                          | 1:33:00 PM                             | South Park Drive                                                             | Shannon                            | Assist                                  | Assist Other Agency-Medical                                                                                                          |
| Assisted on a m                    | nedical                                |                                                                              |                                    |                                         |                                                                                                                                      |
| 2/13/2023                          | 5:50:00 PM                             | Dunes Lake Lane                                                              | Shannon                            | Suspicous Activity                      | Suspicious Person                                                                                                                    |
| •                                  |                                        | a male and female parked in a silve<br>spoke to the parties, they are in the | · ·                                |                                         | th people were described as wearing army                                                                                             |
| 2/13/2023                          | 8:03:00 PM                             | Saint Andrews Drive                                                          | Shannon                            | Animal Complaint                        | Barking Dog - Unfounded                                                                                                              |
|                                    | ported a barking<br>ng, unfounded at t | = =                                                                          | above address. I respoi            | nded and staged at St. Andrews ar       | nd Shadow Mountain however I didn't hear                                                                                             |
| 2/15/2023                          | 3:47:00 PM                             | Oak Hills Drive                                                              | Shannon                            | Assist                                  | Assist Other Agency-Medical                                                                                                          |
| Assisted on a m                    | nedical                                |                                                                              |                                    |                                         |                                                                                                                                      |
| 2/15/2023<br>Assisted on a m       | 7:57:00 PM<br>nedical                  | Oceanside Drive                                                              | Shannon                            | Assist                                  | Assist Other Agency-Medical                                                                                                          |
| 2/15/2023                          | 8:33:00 PM                             | Blueberry Hills Road                                                         | Shannon                            | Suspicous Activity                      | Suspicious Vehicle                                                                                                                   |
| RP, PID 6486 re<br>the above addre | ported a suspicioness and two peop     | us SUV with purple light under the                                           | vehicle going up and dov           | wn the street near the above addr       | ress. RP also stated that the vehicle parked at<br>two men shoveling the driveway. They said                                         |
| 2/16/2023                          | 4:28:00 PM                             | Scrub Oak Circle                                                             | Art                                | Animal Complaint                        | Animal Complaint                                                                                                                     |
| •                                  | _                                      | r dog near the above address, a sm<br>esidence and no dog was seen on t      |                                    | _                                       | ere no injuries as a result of the incident. I                                                                                       |
| 2/16/2023                          | 6:15:00 PM                             | Sherwood Glen North                                                          | Art                                | Criminal Activity                       | Criminal Trespass Auto                                                                                                               |
| -                                  |                                        | 200 hrs. on February 15, 2023 and a<br>I clothing and also ESPO SWAT bad     |                                    |                                         | red their son's vehicle which was unlocked arent was reported to EPSO.                                                               |
| 2/17/2023                          | 7:56:00 PM                             | Bent Twig Lane                                                               | Art                                | Suspicous Activity                      | Suspicious Incident                                                                                                                  |
| ,                                  | ,                                      | d and said she entered her home ar<br>ire residence and no one was found     | •                                  |                                         | cked herself in the car. Myself and 5W45                                                                                             |
| 2/18/2023                          | 1:39:00 AM                             | Lone Scout Lookout                                                           | Karl                               | Assist                                  | Assist Other Agency-Medical                                                                                                          |
| Assisted on a m                    | edical call.                           |                                                                              |                                    |                                         |                                                                                                                                      |
| 2/18/2023                          | 2:20:00 AM                             | Lewis Palmer High School                                                     | Jacob                              | Assist                                  | Citizen Contact                                                                                                                      |
|                                    |                                        | n I contacted a vehicle with female<br>S updated. She left without incide    |                                    | g lot. She stated she needed to pu      | all over and reroute her GPS. I informed her                                                                                         |
| 2/18/2023<br>RP reports VID :      | 8:14:00 PM<br>3368 parked in fro       | Shadowood Drive                                                              | Art<br>ral iuveniles inside. I res | Suspicous Activity                      | Suspicious Vehicle                                                                                                                   |
| -                                  | <u> </u>                               |                                                                              |                                    | ·                                       | <u> </u>                                                                                                                             |
| 2/18/2023<br>Assisted on a fir     | 10:03:00 PM<br>re call. Inside gas     | Lower Lake Road leak. Determined to be gas leaking                           | Karl<br>g from a defective stove.  | Assist  Gas shut off by MFD and Black H | Assist Other Agency-Fire ills Energy was notified.                                                                                   |
| 2/19/2023                          | 9:10:00 PM                             | Woodmoor Center                                                              | Karl                               | Open Doors                              | Open Door/Window                                                                                                                     |
|                                    |                                        | n, I found the front door to Family eping. Contacted the church RP ar        |                                    |                                         | . I was able to secure the door and took the 02/20/23 or 02/21/23.                                                                   |
| 2/19/2023                          | 10:40:00 PM                            | Lewis Palmer High School                                                     | Jacob                              | Criminal Activity                       | Trespassing                                                                                                                          |
| approached the Officer arrived s   | e vehicle in my pa                     | trol vehicle when he took off at a h                                         | igh rate of speed running          | g the light on Jackson Creek Parkw      | rners and driving at a high rate of speed. I way heading south. I did not follow. MPD cacted the father of the driver. MPD officer w |