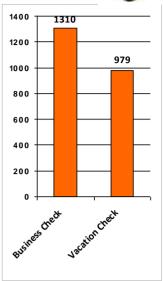

## Woodmoor Public Safety Dispatch Summary

From 11/01/22 To 11/30/22

| Date               | Arrive              | Location:                                  | OfficerID:                 | Category                           | Nature                                  |
|--------------------|---------------------|--------------------------------------------|----------------------------|------------------------------------|-----------------------------------------|
| 11/1/2022          | 11:24:00 AM         | Lost Arrowhead Drive                       | Shannon                    | Criminal Activity                  | Criminal Mischief                       |
| RP, PID 6428, repo | rted her mailbox    | being full of a yellow powder and stat     | ted it resembled the rema  | ains of a smoke bomb. RP also chec | ked with her neighbors and found that   |
| their mailboxes we | re also filled witl | h the same yellow powder all down th       | e street. PID 6427 also re | ported the same circumstances at   | her address. I advised both RPs to call |
| EPSO to make a rep | port and WPS wi     | Il increase patrols in the area for this t | ype of activity.           |                                    |                                         |