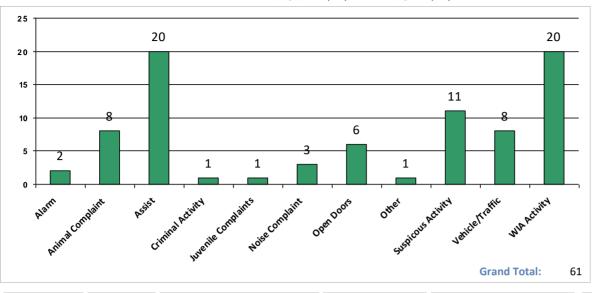

## Woodmoor Public Safety Dispatch Summary

From 11/01/22 To 11/30/22

| Date               | Arrive              | Location:                                  | OfficerID:                 | Category                           | Nature                                  |
|--------------------|---------------------|--------------------------------------------|----------------------------|------------------------------------|-----------------------------------------|
| 11/1/2022          | 11:24:00 AM         | Lost Arrowhead Drive                       | Shannon                    | Criminal Activity                  | Criminal Mischief                       |
| RP, PID 6428, repo | rted her mailbox    | being full of a yellow powder and stat     | ted it resembled the rema  | ains of a smoke bomb. RP also chec | ked with her neighbors and found that   |
| their mailboxes we | re also filled witl | h the same yellow powder all down th       | e street. PID 6427 also re | ported the same circumstances at   | her address. I advised both RPs to call |
| EPSO to make a rep | port and WPS wi     | Il increase patrols in the area for this t | ype of activity.           |                                    |                                         |