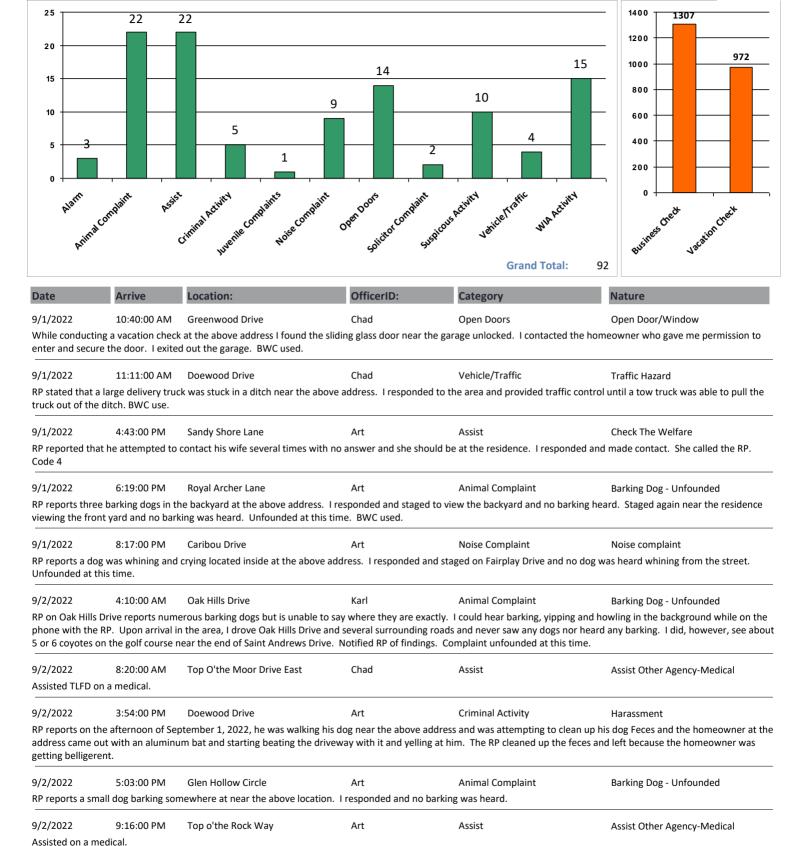

## Woodmoor Public Safety Dispatch Summary

From 09/01/22

To 09/30/22

Friday, October 07, 2022 Page 1 of 6

| Date            | Arrive                                   | Location:                                                                                                           | OfficerID:                | Category                             | Nature                                 |
|-----------------|------------------------------------------|---------------------------------------------------------------------------------------------------------------------|---------------------------|--------------------------------------|----------------------------------------|
| 9/2/2022        | 11:59:00 PM                              | Silver Saddle Road                                                                                                  | Karl                      | Noise Complaint                      | Noise complaint                        |
|                 | -                                        | lling coming from the area of Silver Sad<br>drove by the location I saw several peop                                | •                         | =                                    | rom a party at 535 Silver Saddle       |
| 9/3/2022        | 12:24:00 AM                              | Augusta Drive                                                                                                       | Karl                      | Assist                               | Assist Other Agency-Fire               |
| TLMFD dispatch  | hed to the above a                       | ddress for a fire alarm. Determined to                                                                              | be a faulty alarm. Code   | 4.                                   |                                        |
| 9/3/2022        | 11:29:00 AM                              | Plowman Place                                                                                                       | Chad                      | Suspicous Activity                   | Suspicious Incident                    |
|                 |                                          | the fence at the above address. I respo<br>d found. Just before I cleared the scene                                 |                           |                                      |                                        |
| 9/3/2022        | 4:20:00 PM                               | Kings Deer Point                                                                                                    | Art                       | Animal Complaint                     | Animal Complaint                       |
| •               | nall calf on the roadired by the owner.  | dway near Furrow Road and Kings Deer                                                                                | Point. I responded and    | contacted the owner and the calf wa  | as put back inside the fence line and  |
| 9/3/2022        | 7:47:00 PM                               | Early Star Drive                                                                                                    | Art                       | Animal Complaint                     | Barking Dog - Unfounded                |
| RP reports a ba | arking dog on Early                      | Star Dr. I responded and staged near t                                                                              | he RP's residence and no  | b barking dog could be heard.        |                                        |
| 9/3/2022        | 8:52:00 PM                               | Caribou Drive West                                                                                                  | Art                       | Alarm                                | Alarm                                  |
| •               | eports a garage doo<br>ong code. Code 4. | or activation at the above address. I res<br>BWC used.                                                              | sponded and checked the   | e residence and contacted the son o  | f the homeowner who stated he          |
| 9/4/2022        | 11:29:00 PM                              | Church of Woodmoor                                                                                                  | Karl                      | Open Doors                           | Open Door/Window                       |
| While checking  | the above location                       | n, I found the door for the middle hallw                                                                            | ay on west side of buildi | ng not properly closed. Door secure  | d on site by WPS without incident.     |
| 9/5/2022        | 11:36:00 PM                              | Deer Creek Circle                                                                                                   | Geoff                     | Alarm                                | Alarm                                  |
| TLMFD dispatc   | hed to the above a                       | ddress for a fire alarm. Code 4.                                                                                    |                           |                                      |                                        |
| 9/6/2022        | 9:19:00 PM                               | Meadowlake Way                                                                                                      | Shannon                   | Criminal Activity                    | Harassment                             |
| harassed by a y | young man over th                        | ray dog and she posted her address and<br>e phone about the dog. She was concer<br>nes for the next couple of days. |                           | =                                    |                                        |
| 9/7/2022        | 8:52:00 AM                               | Knollwood Blvd                                                                                                      | Kevin                     | Animal Complaint                     | Barking Dog - Unfounded                |
|                 |                                          | dress is barking. I responded and stage                                                                             |                           | •                                    |                                        |
| 9/7/2022        | 9:16:00 AM                               | Crooked Tree Lane                                                                                                   | Kevin                     | Animal Complaint                     | Barking Dog - Unfounded                |
|                 |                                          | dress is barking. I responded and stage                                                                             |                           | ·                                    | barking bog officialised               |
| 9/7/2022        | 9:33:00 AM                               | Royal Archer Lane                                                                                                   | Kevin                     | Animal Complaint                     | Barking Dog - Unfounded                |
|                 |                                          | dress is barking. I responded and stage                                                                             |                           | ·                                    | 5 5                                    |
| 9/8/2022        | 7:40:00 AM                               | Wildwood Way                                                                                                        | Kevin                     | Criminal Activity                    | Burglary                               |
|                 |                                          | omeone unknown entered their garage<br>nknown sedan. EPSO has been notified                                         |                           | kes. Their ring camera shows 2 susp  | pects entered the truck and garage a   |
| 9/8/2022        | 8:01:00 AM                               | Moorwood Point                                                                                                      | Kevin                     | Criminal Activity                    | Burglary                               |
|                 |                                          | ght someone unknown entered their ur other items missing. RP will report the                                        |                           | heir garage door opener to enter the | e garage. She states she knows they    |
| 9/8/2022        | 9:05:00 AM                               | Fountain Abbey Court                                                                                                | Kevin                     | Criminal Activity                    | Burglary                               |
|                 |                                          | ke a window on their vehicle used a gar<br>nis garage door is open. EPSO is investig                                | •                         | d their garage and stole 3 bicycles. | RP also states his neighbor across the |
| 9/9/2022        | 2:45:00 AM                               | Indian Summer Lane                                                                                                  | Geoff                     | Open Doors                           | Open Door/Window                       |
| Garage door w   | as found open, ow                        | ner was contacted.                                                                                                  |                           |                                      |                                        |
| 9/9/2022        | 2:58:00 AM                               | Meadowlake Way                                                                                                      | Geoff                     | Open Doors                           | Open Door/Window                       |
|                 |                                          | e door was open. Owner was contacted                                                                                |                           | •                                    |                                        |
|                 |                                          |                                                                                                                     |                           |                                      |                                        |
| 9/9/2022        | 2:15:00 PM                               | Doewood Drive                                                                                                       | Art                       | Noise Complaint                      | Noise complaint                        |