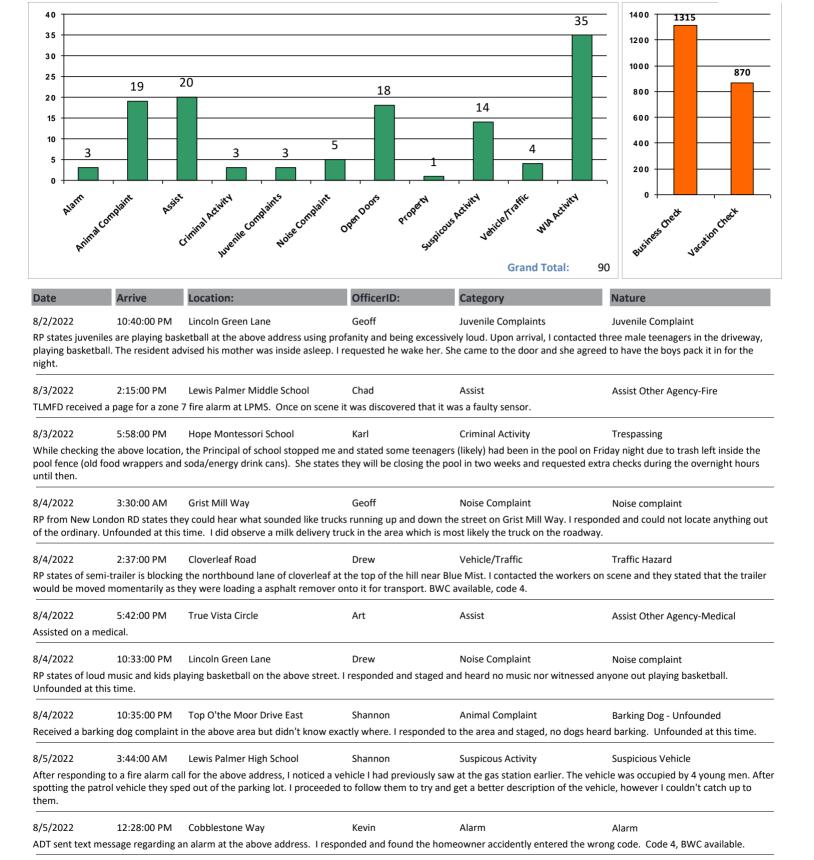

## Woodmoor Public Safety Dispatch Summary

From 08/01/22

To 08/31/22

Monday, September 05, 2022 Page 1 of 6

| Date                                                                 | Arrive                                      | Location:                                                                                                        | OfficerID:                              | Category                                             | Nature                                                                                        |
|----------------------------------------------------------------------|---------------------------------------------|------------------------------------------------------------------------------------------------------------------|-----------------------------------------|------------------------------------------------------|-----------------------------------------------------------------------------------------------|
| 8/5/2022                                                             | 6:31:00 PM                                  | Cloverleaf Road                                                                                                  | Drew                                    | Suspicous Activity                                   | Suspicious Incident                                                                           |
|                                                                      | ng of a female at the<br>lescription given. | e intersection of Cloverleaf and Blue                                                                            | e Mist Grove is yelling lo              | oudly at their phone. I responded t                  | o the area but was unable to locate anyone                                                    |
| 8/5/2022                                                             | 11:48:00 PM                                 | Ascent Church                                                                                                    | Shannon                                 | Open Doors                                           | Open Door/Window                                                                              |
| While conducti                                                       | ing a business checl                        | k at the above location, I found the                                                                             | right door to the Event                 | Center ajar. I was able to secure the                | ne door without further incident.                                                             |
| 8/6/2022                                                             | 9:28:00 AM                                  | Lower Lake Road                                                                                                  | Kevin                                   | Assist                                               | Citizen Assist                                                                                |
| RP states they                                                       | accidently locked ke                        | eys in their car. I responded and wa                                                                             | as able to unlock the do                | or without incident. Waiver of lial                  | bility signed.                                                                                |
| 8/6/2022                                                             | 3:19:00 PM                                  | New London Way                                                                                                   | Kevin                                   | Animal Complaint                                     | Barking Dog - Unfounded                                                                       |
|                                                                      | -                                           | dress has been "barking for days".                                                                               | responded and staged                    | on New London Way and New Lo                         | ndon Rd and never heard a dog bark.                                                           |
| 8/6/2022                                                             | 6:43:00 PM                                  | Academy Circle                                                                                                   | Shannon                                 | Animal Complaint                                     | Barking Dog - Unfounded                                                                       |
|                                                                      | eported barking do                          | g in the location above. I responded                                                                             | d to the area and stage                 | •                                                    | = =                                                                                           |
| 8/6/2022                                                             | 11:00:00 PM                                 | Augusta Drive                                                                                                    | Shannon                                 | Juvenile Complaints                                  | Juvenile Complaint                                                                            |
|                                                                      |                                             |                                                                                                                  |                                         |                                                      | . RP went to the above location to try to talk<br>r the night, for fear they might retaliate. |
| 8/7/2022                                                             | 6:12:00 AM                                  | Buckwood Lane                                                                                                    | Kevin                                   | Vehicle/Traffic                                      | Parking Complaint                                                                             |
| the above addı                                                       | ress. I advised the p                       | t to their property at the end of the<br>party he would have to move the RV<br>re. Contacted owner of the RV and | / today. He said he wo                  | uld. Information relayed to the RP                   |                                                                                               |
| 8/7/2022<br>Assisted on a n                                          | 8:14:00 AM<br>nedical call                  | Furrow Way                                                                                                       | Kevin                                   | Assist                                               | Assist Other Agency-Medical                                                                   |
| 8/8/2022<br>RP reports a ba                                          | 8:26:00 PM                                  | Academy Circle ontyard at the above address. I res                                                               | Art<br>ponded and no dog bar            | Animal Complaint king was heard. Unfounded at thi    | Barking Dog - Unfounded s time.                                                               |
| 8/8/2022<br>Assisted on a n                                          | 10:07:00 PM<br>nedical call                 | Saint Moritz Way                                                                                                 | Karl                                    | Assist                                               | Assist Other Agency-Medical                                                                   |
| 8/9/2022                                                             | 12:32:00 AM                                 | Long Bow Circle                                                                                                  | Karl                                    | Open Doors                                           | Open Door/Window                                                                              |
|                                                                      |                                             | •                                                                                                                | Attempted contact with                  | •                                                    | ess card left at front door. BWC used.                                                        |
| 8/9/2022                                                             | 12:07:00 PM                                 | Fountain Abbey Court                                                                                             | Art                                     | Criminal Activity                                    | Trespassing                                                                                   |
| RP, the homeo<br>due to a notice                                     | wner reports an inc                         | dividual was cutting his grass withou<br>area to improve their fire migration                                    | ıt his permission. I resp               | oonded and contacted PID 6390 w                      | ho stated that he was helping his neighbor<br>Id have contacted the homeowner prior to        |
| 8/9/2022<br>Assisted on a n                                          | 9:10:00 PM<br>nedical.                      | Woodmoor Drive                                                                                                   | Art                                     | Assist                                               | Assist Other Agency-Medical                                                                   |
| 8/10/2022                                                            | 11:07:00 PM                                 | Ascent Church                                                                                                    | Karl                                    | Open Doors                                           | Open Door/Window                                                                              |
|                                                                      |                                             | n, I found the left event center door                                                                            |                                         | •                                                    | Open Bool/Willdow                                                                             |
| 0/10/2022                                                            | 11:14:00 PM                                 | Monument Vision Clinic                                                                                           | Karl                                    | Open Doors                                           | Open Door/Window                                                                              |
|                                                                      |                                             | , I found the north door unlocked.                                                                               | Secured with key from                   | office without incident. Extended                    | time due to fire call (WPS Report # 251126)                                                   |
| While checking                                                       | the above location                          |                                                                                                                  |                                         |                                                      | · · · · · · · · · · · · · · · · · · ·                                                         |
| While checking<br>8/10/2022<br>TLMFD paged t                         | the above location<br>11:21:00 PM           | Sherwood Glen North                                                                                              | Karl                                    | Assist                                               | Assist Other Agency-Fire er damage from dishwasher on floor above.                            |
| While checking<br>8/10/2022<br>TLMFD paged t<br>Code 4.              | the above location<br>11:21:00 PM           | Sherwood Glen North                                                                                              | Karl                                    | Assist                                               | Assist Other Agency-Fire                                                                      |
| While checking<br>8/10/2022<br>TLMFD paged t<br>Code 4.<br>8/11/2022 | 11:21:00 PM to the above address            | Sherwood Glen North ss for a CO2 alarm. TLMFPD checker                                                           | Karl<br>d the house. No sign of<br>Karl | Assist n CO2. Faulty detector due to wate Open Doors | Assist Other Agency-Fire er damage from dishwasher on floor above.                            |
| 8/10/2022<br>TLMFD paged t<br>Code 4.<br>8/11/2022                   | 11:21:00 PM to the above address            | Sherwood Glen North ss for a CO2 alarm. TLMFPD checker Church of Woodmoor                                        | Karl<br>d the house. No sign of<br>Karl | Assist n CO2. Faulty detector due to wate Open Doors | Assist Other Agency-Fire er damage from dishwasher on floor above.                            |