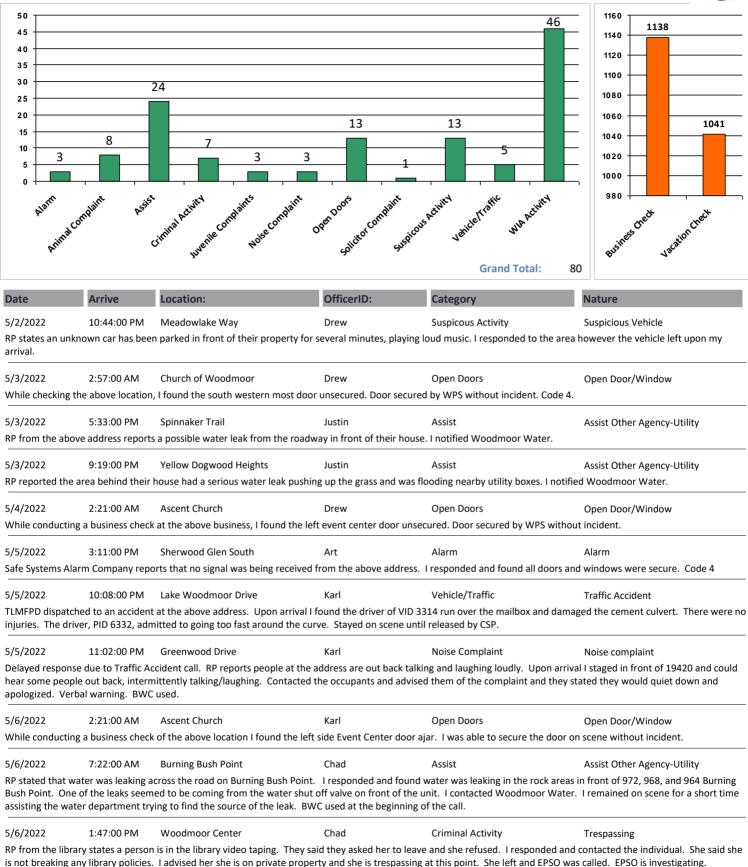

## Woodmoor Public Safety Dispatch Summary



From 05/01/22 To 05/31/22



| Date                          | Arrive                                                 | Location:                                                                     | OfficerID:                         | Category                                              | Nature                                                                                                     |
|-------------------------------|--------------------------------------------------------|-------------------------------------------------------------------------------|------------------------------------|-------------------------------------------------------|------------------------------------------------------------------------------------------------------------|
| 5/6/2022                      | 4:57:00 PM