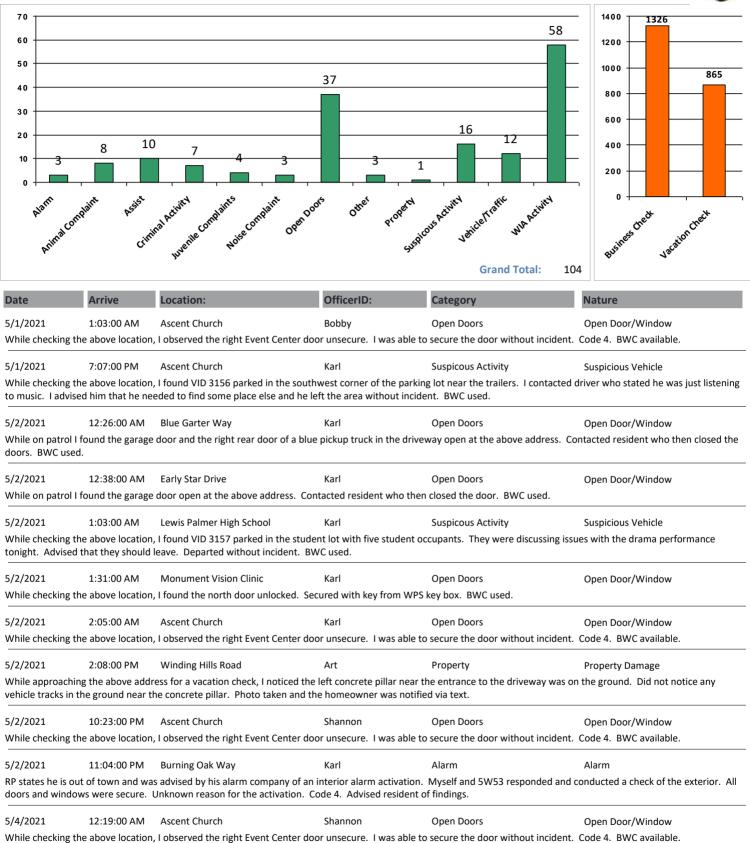

From 05/01/21 To 05/31/21

|                                                                                                                                                                                                                                                                                              | Arrive                                                                                                                                                                                                                                                                                                                                                                                          | Location:                                                                                                                                                                                                                                                                                                                                                                                                                                                                                                                                                                                                                                                                                                                                                                                                                                                                                                                                                                                                                                                                                                                                                                                                                                                                                                                                                                                                                                                                                                                                                                                                                                                                                                                                                                                                                                                                                                                                                                                                                                                                                                                      | OfficerID:                                                                                                                                                                                                                                                                                                                                                                                                           | Category                                                                                                                                                                                                                                                                                                                                                                                                                                      | Nature                                                                                                                                                                                                                                                                                                                                                                                                                                                                                                                                 |
|----------------------------------------------------------------------------------------------------------------------------------------------------------------------------------------------------------------------------------------------------------------------------------------------|-------------------------------------------------------------------------------------------------------------------------------------------------------------------------------------------------------------------------------------------------------------------------------------------------------------------------------------------------------------------------------------------------|--------------------------------------------------------------------------------------------------------------------------------------------------------------------------------------------------------------------------------------------------------------------------------------------------------------------------------------------------------------------------------------------------------------------------------------------------------------------------------------------------------------------------------------------------------------------------------------------------------------------------------------------------------------------------------------------------------------------------------------------------------------------------------------------------------------------------------------------------------------------------------------------------------------------------------------------------------------------------------------------------------------------------------------------------------------------------------------------------------------------------------------------------------------------------------------------------------------------------------------------------------------------------------------------------------------------------------------------------------------------------------------------------------------------------------------------------------------------------------------------------------------------------------------------------------------------------------------------------------------------------------------------------------------------------------------------------------------------------------------------------------------------------------------------------------------------------------------------------------------------------------------------------------------------------------------------------------------------------------------------------------------------------------------------------------------------------------------------------------------------------------|----------------------------------------------------------------------------------------------------------------------------------------------------------------------------------------------------------------------------------------------------------------------------------------------------------------------------------------------------------------------------------------------------------------------|-----------------------------------------------------------------------------------------------------------------------------------------------------------------------------------------------------------------------------------------------------------------------------------------------------------------------------------------------------------------------------------------------------------------------------------------------|----------------------------------------------------------------------------------------------------------------------------------------------------------------------------------------------------------------------------------------------------------------------------------------------------------------------------------------------------------------------------------------------------------------------------------------------------------------------------------------------------------------------------------------|
| /4/2021                                                                                                                                                                                                                                                                                      | 3:26:00 PM                                                                                                                                                                                                                                                                                                                                                                                      | Top O'the Moor Drive East                                                                                                                                                                                                                                                                                                                                                                                                                                                                                                                                                                                                                                                                                                                                                                                                                                                                                                                                                                                                                                                                                                                                                                                                                                                                                                                                                                                                                                                                                                                                                                                                                                                                                                                                                                                                                                                                                                                                                                                                                                                                                                      | Chad                                                                                                                                                                                                                                                                                                                                                                                                                 | Vehicle/Traffic                                                                                                                                                                                                                                                                                                                                                                                                                               | Traffic Accident                                                                                                                                                                                                                                                                                                                                                                                                                                                                                                                       |
|                                                                                                                                                                                                                                                                                              |                                                                                                                                                                                                                                                                                                                                                                                                 |                                                                                                                                                                                                                                                                                                                                                                                                                                                                                                                                                                                                                                                                                                                                                                                                                                                                                                                                                                                                                                                                                                                                                                                                                                                                                                                                                                                                                                                                                                                                                                                                                                                                                                                                                                                                                                                                                                                                                                                                                                                                                                                                | y damage was done to 193                                                                                                                                                                                                                                                                                                                                                                                             | 90 TOM E. Provided traffic cont                                                                                                                                                                                                                                                                                                                                                                                                               | trol until TLFD left the scene. Waited on scen                                                                                                                                                                                                                                                                                                                                                                                                                                                                                         |
| ith the driver u                                                                                                                                                                                                                                                                             | intil cleared by St                                                                                                                                                                                                                                                                                                                                                                             | ate Patrol. BWC used.                                                                                                                                                                                                                                                                                                                                                                                                                                                                                                                                                                                                                                                                                                                                                                                                                                                                                                                                                                                                                                                                                                                                                                                                                                                                                                                                                                                                                                                                                                                                                                                                                                                                                                                                                                                                                                                                                                                                                                                                                                                                                                          |                                                                                                                                                                                                                                                                                                                                                                                                                      |                                                                                                                                                                                                                                                                                                                                                                                                                                               |                                                                                                                                                                                                                                                                                                                                                                                                                                                                                                                                        |
| /4/2021                                                                                                                                                                                                                                                                                      | 4:11:00 PM                                                                                                                                                                                                                                                                                                                                                                                      | Larks Nest Way                                                                                                                                                                                                                                                                                                                                                                                                                                                                                                                                                                                                                                                                                                                                                                                                                                                                                                                                                                                                                                                                                                                                                                                                                                                                                                                                                                                                                                                                                                                                                                                                                                                                                                                                                                                                                                                                                                                                                                                                                                                                                                                 | Art                                                                                                                                                                                                                                                                                                                                                                                                                  | Noise Complaint                                                                                                                                                                                                                                                                                                                                                                                                                               | Noise complaint                                                                                                                                                                                                                                                                                                                                                                                                                                                                                                                        |
| •                                                                                                                                                                                                                                                                                            | the contractors at                                                                                                                                                                                                                                                                                                                                                                              | a new house construction had t                                                                                                                                                                                                                                                                                                                                                                                                                                                                                                                                                                                                                                                                                                                                                                                                                                                                                                                                                                                                                                                                                                                                                                                                                                                                                                                                                                                                                                                                                                                                                                                                                                                                                                                                                                                                                                                                                                                                                                                                                                                                                                 | their music too loud. I resp                                                                                                                                                                                                                                                                                                                                                                                         | oonded and contacted the worke                                                                                                                                                                                                                                                                                                                                                                                                                | ers and the music was turned down to a low                                                                                                                                                                                                                                                                                                                                                                                                                                                                                             |
| evel.                                                                                                                                                                                                                                                                                        |                                                                                                                                                                                                                                                                                                                                                                                                 |                                                                                                                                                                                                                                                                                                                                                                                                                                                                                                                                                                                                                                                                                                                                                                                                                                                                                                                                                                                                                                                                                                                                                                                                                                                                                                                                                                                                                                                                                                                                                                                                                                                                                                                                                                                                                                                                                                                                                                                                                                                                                                                                |                                                                                                                                                                                                                                                                                                                                                                                                                      |                                                                                                                                                                                                                                                                                                                                                                                                                                               |                                                                                                                                                                                                                                                                                                                                                                                                                                                                                                                                        |
| /4/2021                                                                                                                                                                                                                                                                                      | 8:54:00 PM                                                                                                                                                                                                                                                                                                                                                                                      | Burning Bush Point                                                                                                                                                                                                                                                                                                                                                                                                                                                                                                                                                                                                                                                                                                                                                                                                                                                                                                                                                                                                                                                                                                                                                                                                                                                                                                                                                                                                                                                                                                                                                                                                                                                                                                                                                                                                                                                                                                                                                                                                                                                                                                             | Karl                                                                                                                                                                                                                                                                                                                                                                                                                 | Juvenile Complaints                                                                                                                                                                                                                                                                                                                                                                                                                           | Juvenile Complaint                                                                                                                                                                                                                                                                                                                                                                                                                                                                                                                     |
| •                                                                                                                                                                                                                                                                                            |                                                                                                                                                                                                                                                                                                                                                                                                 | ng around behind the fence behi<br>no noise either. Complaint unfo                                                                                                                                                                                                                                                                                                                                                                                                                                                                                                                                                                                                                                                                                                                                                                                                                                                                                                                                                                                                                                                                                                                                                                                                                                                                                                                                                                                                                                                                                                                                                                                                                                                                                                                                                                                                                                                                                                                                                                                                                                                             |                                                                                                                                                                                                                                                                                                                                                                                                                      | of noise. Upon arrival I checked,                                                                                                                                                                                                                                                                                                                                                                                                             | , on foot, the area he reported them to be. I                                                                                                                                                                                                                                                                                                                                                                                                                                                                                          |
| /4/2021                                                                                                                                                                                                                                                                                      | 9:30:00 PM                                                                                                                                                                                                                                                                                                                                                                                      | Marsh Common Area                                                                                                                                                                                                                                                                                                                                                                                                                                                                                                                                                                                                                                                                                                                                                                                                                                                                                                                                                                                                                                                                                                                                                                                                                                                                                                                                                                                                                                                                                                                                                                                                                                                                                                                                                                                                                                                                                                                                                                                                                                                                                                              | Karl                                                                                                                                                                                                                                                                                                                                                                                                                 | Suspicous Activity                                                                                                                                                                                                                                                                                                                                                                                                                            | Suspicious Vehicle                                                                                                                                                                                                                                                                                                                                                                                                                                                                                                                     |
|                                                                                                                                                                                                                                                                                              |                                                                                                                                                                                                                                                                                                                                                                                                 | parked at The Marsh parking lot<br>er departed without incident.                                                                                                                                                                                                                                                                                                                                                                                                                                                                                                                                                                                                                                                                                                                                                                                                                                                                                                                                                                                                                                                                                                                                                                                                                                                                                                                                                                                                                                                                                                                                                                                                                                                                                                                                                                                                                                                                                                                                                                                                                                                               | with a male and female o                                                                                                                                                                                                                                                                                                                                                                                             | ccupant. I contacted the driver a                                                                                                                                                                                                                                                                                                                                                                                                             | and advised the common areas in Woodmoo                                                                                                                                                                                                                                                                                                                                                                                                                                                                                                |
| /4/2021                                                                                                                                                                                                                                                                                      | 10:44:00 PM                                                                                                                                                                                                                                                                                                                                                                                     | Ascent Church                                                                                                                                                                                                                                                                                                                                                                                                                                                                                                                                                                                                                                                                                                                                                                                                                                                                                                                                                                                                                                                                                                                                                                                                                                                                                                                                                                                                                                                                                                                                                                                                                                                                                                                                                                                                                                                                                                                                                                                                                                                                                                                  | Shannon                                                                                                                                                                                                                                                                                                                                                                                                              | Open Doors                                                                                                                                                                                                                                                                                                                                                                                                                                    | Open Door/Window                                                                                                                                                                                                                                                                                                                                                                                                                                                                                                                       |
|                                                                                                                                                                                                                                                                                              |                                                                                                                                                                                                                                                                                                                                                                                                 |                                                                                                                                                                                                                                                                                                                                                                                                                                                                                                                                                                                                                                                                                                                                                                                                                                                                                                                                                                                                                                                                                                                                                                                                                                                                                                                                                                                                                                                                                                                                                                                                                                                                                                                                                                                                                                                                                                                                                                                                                                                                                                                                |                                                                                                                                                                                                                                                                                                                                                                                                                      | •                                                                                                                                                                                                                                                                                                                                                                                                                                             | incident. Code 4. BWC available.                                                                                                                                                                                                                                                                                                                                                                                                                                                                                                       |
| /5/2021                                                                                                                                                                                                                                                                                      | 8.40.00 AM                                                                                                                                                                                                                                                                                                                                                                                      | White Tail May                                                                                                                                                                                                                                                                                                                                                                                                                                                                                                                                                                                                                                                                                                                                                                                                                                                                                                                                                                                                                                                                                                                                                                                                                                                                                                                                                                                                                                                                                                                                                                                                                                                                                                                                                                                                                                                                                                                                                                                                                                                                                                                 | Kovin                                                                                                                                                                                                                                                                                                                                                                                                                | Onen Deers                                                                                                                                                                                                                                                                                                                                                                                                                                    |                                                                                                                                                                                                                                                                                                                                                                                                                                                                                                                                        |
| /5/2021<br>uring first initia                                                                                                                                                                                                                                                                | 8:49:00 AM<br>al vacation check.                                                                                                                                                                                                                                                                                                                                                                | White Tail Way                                                                                                                                                                                                                                                                                                                                                                                                                                                                                                                                                                                                                                                                                                                                                                                                                                                                                                                                                                                                                                                                                                                                                                                                                                                                                                                                                                                                                                                                                                                                                                                                                                                                                                                                                                                                                                                                                                                                                                                                                                                                                                                 | Kevin<br>nlocked. The alarm activat                                                                                                                                                                                                                                                                                                                                                                                  | Open Doors<br>ted when the door opened. Secu                                                                                                                                                                                                                                                                                                                                                                                                  | Open Door/Window<br>ured by WPS.                                                                                                                                                                                                                                                                                                                                                                                                                                                                                                       |
| -                                                                                                                                                                                                                                                                                            |                                                                                                                                                                                                                                                                                                                                                                                                 |                                                                                                                                                                                                                                                                                                                                                                                                                                                                                                                                                                                                                                                                                                                                                                                                                                                                                                                                                                                                                                                                                                                                                                                                                                                                                                                                                                                                                                                                                                                                                                                                                                                                                                                                                                                                                                                                                                                                                                                                                                                                                                                                |                                                                                                                                                                                                                                                                                                                                                                                                                      |                                                                                                                                                                                                                                                                                                                                                                                                                                               |                                                                                                                                                                                                                                                                                                                                                                                                                                                                                                                                        |
| /6/2021                                                                                                                                                                                                                                                                                      | 1:25:00 AM                                                                                                                                                                                                                                                                                                                                                                                      | Ascent Church                                                                                                                                                                                                                                                                                                                                                                                                                                                                                                                                                                                                                                                                                                                                                                                                                                                                                                                                                                                                                                                                                                                                                                                                                                                                                                                                                                                                                                                                                                                                                                                                                                                                                                                                                                                                                                                                                                                                                                                                                                                                                                                  | Bobby                                                                                                                                                                                                                                                                                                                                                                                                                | Open Doors                                                                                                                                                                                                                                                                                                                                                                                                                                    | Open Door/Window                                                                                                                                                                                                                                                                                                                                                                                                                                                                                                                       |
| hile checking t                                                                                                                                                                                                                                                                              | the above location                                                                                                                                                                                                                                                                                                                                                                              | n, I observed the right Event Cen                                                                                                                                                                                                                                                                                                                                                                                                                                                                                                                                                                                                                                                                                                                                                                                                                                                                                                                                                                                                                                                                                                                                                                                                                                                                                                                                                                                                                                                                                                                                                                                                                                                                                                                                                                                                                                                                                                                                                                                                                                                                                              | iter door unsecure. Twas a                                                                                                                                                                                                                                                                                                                                                                                           | able to secure it without incident                                                                                                                                                                                                                                                                                                                                                                                                            | t. Code 4. BWC available.                                                                                                                                                                                                                                                                                                                                                                                                                                                                                                              |
|                                                                                                                                                                                                                                                                                              |                                                                                                                                                                                                                                                                                                                                                                                                 |                                                                                                                                                                                                                                                                                                                                                                                                                                                                                                                                                                                                                                                                                                                                                                                                                                                                                                                                                                                                                                                                                                                                                                                                                                                                                                                                                                                                                                                                                                                                                                                                                                                                                                                                                                                                                                                                                                                                                                                                                                                                                                                                |                                                                                                                                                                                                                                                                                                                                                                                                                      | Vehicle/Traffic                                                                                                                                                                                                                                                                                                                                                                                                                               | Traffic Hazard                                                                                                                                                                                                                                                                                                                                                                                                                                                                                                                         |
|                                                                                                                                                                                                                                                                                              | 11:15:00 AM                                                                                                                                                                                                                                                                                                                                                                                     | Knollwood Blvd                                                                                                                                                                                                                                                                                                                                                                                                                                                                                                                                                                                                                                                                                                                                                                                                                                                                                                                                                                                                                                                                                                                                                                                                                                                                                                                                                                                                                                                                                                                                                                                                                                                                                                                                                                                                                                                                                                                                                                                                                                                                                                                 | Kevin                                                                                                                                                                                                                                                                                                                                                                                                                |                                                                                                                                                                                                                                                                                                                                                                                                                                               |                                                                                                                                                                                                                                                                                                                                                                                                                                                                                                                                        |
| /hile on patrol<br>ddress on Saint                                                                                                                                                                                                                                                           | I found a large an<br>t Andrews that wa                                                                                                                                                                                                                                                                                                                                                         | nount of wet cement that came                                                                                                                                                                                                                                                                                                                                                                                                                                                                                                                                                                                                                                                                                                                                                                                                                                                                                                                                                                                                                                                                                                                                                                                                                                                                                                                                                                                                                                                                                                                                                                                                                                                                                                                                                                                                                                                                                                                                                                                                                                                                                                  | off a cement truck at the in contacted a supervisor for                                                                                                                                                                                                                                                                                                                                                              | ntersection of Knollwood Blvd an                                                                                                                                                                                                                                                                                                                                                                                                              | nd Lake Woodmoor Drive. I responded to an<br>et a trainer over to clean it up. I also contac                                                                                                                                                                                                                                                                                                                                                                                                                                           |
| Vhile on patrol<br>ddress on Saint<br>ounty Roads ar                                                                                                                                                                                                                                         | I found a large an<br>t Andrews that wa                                                                                                                                                                                                                                                                                                                                                         | nount of wet cement that came<br>as pouring a large driveway and                                                                                                                                                                                                                                                                                                                                                                                                                                                                                                                                                                                                                                                                                                                                                                                                                                                                                                                                                                                                                                                                                                                                                                                                                                                                                                                                                                                                                                                                                                                                                                                                                                                                                                                                                                                                                                                                                                                                                                                                                                                               | off a cement truck at the in contacted a supervisor for                                                                                                                                                                                                                                                                                                                                                              | ntersection of Knollwood Blvd an                                                                                                                                                                                                                                                                                                                                                                                                              | nd Lake Woodmoor Drive. I responded to an                                                                                                                                                                                                                                                                                                                                                                                                                                                                                              |
| /hile on patrol<br>ddress on Saint<br>ounty Roads ar<br>/6/2021<br>/hile on patrol,                                                                                                                                                                                                          | I found a large an<br>t Andrews that wa<br>nd advised them t<br>11:20:00 PM<br>I found the garage                                                                                                                                                                                                                                                                                               | nount of wet cement that came<br>as pouring a large driveway and<br>the same. They were not interes<br>River Burch Point                                                                                                                                                                                                                                                                                                                                                                                                                                                                                                                                                                                                                                                                                                                                                                                                                                                                                                                                                                                                                                                                                                                                                                                                                                                                                                                                                                                                                                                                                                                                                                                                                                                                                                                                                                                                                                                                                                                                                                                                       | off a cement truck at the in<br>contacted a supervisor for<br>sted in the issue.<br>Justin                                                                                                                                                                                                                                                                                                                           | ntersection of Knollwood Blvd an<br>Transit Mix. He said he would g<br>Open Doors                                                                                                                                                                                                                                                                                                                                                             | nd Lake Woodmoor Drive. I responded to an<br>get a trainer over to clean it up. I also contac                                                                                                                                                                                                                                                                                                                                                                                                                                          |
| /hile on patrol<br>ddress on Saint<br>ounty Roads ar<br>/6/2021<br>/hile on patrol,<br>ne garage. BWC                                                                                                                                                                                        | I found a large an<br>t Andrews that wa<br>nd advised them t<br>11:20:00 PM<br>I found the garage                                                                                                                                                                                                                                                                                               | nount of wet cement that came<br>as pouring a large driveway and<br>the same. They were not interes<br>River Burch Point                                                                                                                                                                                                                                                                                                                                                                                                                                                                                                                                                                                                                                                                                                                                                                                                                                                                                                                                                                                                                                                                                                                                                                                                                                                                                                                                                                                                                                                                                                                                                                                                                                                                                                                                                                                                                                                                                                                                                                                                       | off a cement truck at the in<br>contacted a supervisor for<br>sted in the issue.<br>Justin                                                                                                                                                                                                                                                                                                                           | ntersection of Knollwood Blvd an<br>Transit Mix. He said he would g<br>Open Doors                                                                                                                                                                                                                                                                                                                                                             | nd Lake Woodmoor Drive. I responded to an<br>eet a trainer over to clean it up. I also contac<br>Open Door/Window                                                                                                                                                                                                                                                                                                                                                                                                                      |
| Vhile on patrol<br>ddress on Saint<br>ounty Roads ar<br>/6/2021<br>Vhile on patrol,<br>he garage. BWC<br>/6/2021                                                                                                                                                                             | I found a large an<br>t Andrews that wa<br>ad advised them t<br>11:20:00 PM<br>I found the garage<br>C used.<br>11:25:00 PM                                                                                                                                                                                                                                                                     | nount of wet cement that came<br>as pouring a large driveway and<br>the same. They were not interes<br>River Burch Point<br>ge open at the above address. I w<br>Timber Lakes Grove                                                                                                                                                                                                                                                                                                                                                                                                                                                                                                                                                                                                                                                                                                                                                                                                                                                                                                                                                                                                                                                                                                                                                                                                                                                                                                                                                                                                                                                                                                                                                                                                                                                                                                                                                                                                                                                                                                                                            | off a cement truck at the in<br>contacted a supervisor for<br>sted in the issue.<br>Justin<br>was not able to make conta<br>Justin                                                                                                                                                                                                                                                                                   | ntersection of Knollwood Blvd an<br>Transit Mix. He said he would g<br>Open Doors<br>act with the resident and left a bu                                                                                                                                                                                                                                                                                                                      | nd Lake Woodmoor Drive. I responded to an<br>tet a trainer over to clean it up. I also contac<br>Open Door/Window<br>usiness card on the trash can at the opening<br>Open Door/Window                                                                                                                                                                                                                                                                                                                                                  |
| /hile on patrol<br>ddress on Saint<br>ounty Roads ar<br>/6/2021<br>/hile on patrol,<br>ne garage. BWC<br>/6/2021<br>/hile on patrol                                                                                                                                                          | I found a large an<br>t Andrews that wa<br>ad advised them t<br>11:20:00 PM<br>I found the garage<br>C used.<br>11:25:00 PM<br>I found the garage                                                                                                                                                                                                                                               | nount of wet cement that came<br>as pouring a large driveway and<br>the same. They were not interes<br>River Burch Point<br>ge open at the above address. I w<br>Timber Lakes Grove<br>e open at the above address. I w                                                                                                                                                                                                                                                                                                                                                                                                                                                                                                                                                                                                                                                                                                                                                                                                                                                                                                                                                                                                                                                                                                                                                                                                                                                                                                                                                                                                                                                                                                                                                                                                                                                                                                                                                                                                                                                                                                        | off a cement truck at the in<br>contacted a supervisor for<br>sted in the issue.<br>Justin<br>was not able to make contact<br>Justin<br>vas able to make contact w                                                                                                                                                                                                                                                   | ntersection of Knollwood Blvd an<br>Transit Mix. He said he would g<br>Open Doors<br>act with the resident and left a bu<br>Open Doors<br>ith the resident who then secure                                                                                                                                                                                                                                                                    | And Lake Woodmoor Drive. I responded to an<br>et a trainer over to clean it up. I also contact<br>Open Door/Window<br>usiness card on the trash can at the opening<br>Open Door/Window<br>ed the door. BWC used.                                                                                                                                                                                                                                                                                                                       |
| Vhile on patrol<br>ddress on Saint<br>ounty Roads ar<br>/6/2021<br>Vhile on patrol,<br>ne garage. BWC<br>/6/2021<br>Vhile on patrol<br>/6/2021                                                                                                                                               | I found a large an<br>t Andrews that wa<br>ad advised them t<br>11:20:00 PM<br>I found the garage<br>C used.<br>11:25:00 PM<br>I found the garage<br>11:51:00 PM                                                                                                                                                                                                                                | nount of wet cement that came<br>as pouring a large driveway and<br>the same. They were not interess<br>River Burch Point<br>ge open at the above address. I w<br>Timber Lakes Grove<br>e open at the above address. I w<br>Ascent Church                                                                                                                                                                                                                                                                                                                                                                                                                                                                                                                                                                                                                                                                                                                                                                                                                                                                                                                                                                                                                                                                                                                                                                                                                                                                                                                                                                                                                                                                                                                                                                                                                                                                                                                                                                                                                                                                                      | off a cement truck at the in<br>contacted a supervisor for<br>sted in the issue.<br>Justin<br>was not able to make contact<br>Justin<br>vas able to make contact w<br>Bobby                                                                                                                                                                                                                                          | ntersection of Knollwood Blvd an<br>Transit Mix. He said he would g<br>Open Doors<br>act with the resident and left a bu<br>Open Doors<br>ith the resident who then secure<br>Open Doors                                                                                                                                                                                                                                                      | nd Lake Woodmoor Drive. I responded to an<br>tet a trainer over to clean it up. I also contac<br>Open Door/Window<br>usiness card on the trash can at the opening<br>Open Door/Window                                                                                                                                                                                                                                                                                                                                                  |
| Vhile on patrol<br>ddress on Saint<br>ounty Roads ar<br>/6/2021<br>Vhile on patrol,<br>ne garage. BWC<br>/6/2021<br>Vhile on patrol<br>/6/2021<br>Vhile checking t                                                                                                                           | I found a large an<br>t Andrews that wand advised them to<br>11:20:00 PM<br>I found the garage<br>C used.<br>11:25:00 PM<br>I found the garage<br>11:51:00 PM<br>the above location                                                                                                                                                                                                             | nount of wet cement that came as pouring a large driveway and the same. They were not interest River Burch Point ge open at the above address. I we Timber Lakes Grove e open at the above address. I we Ascent Church n, I observed the right Event Cem                                                                                                                                                                                                                                                                                                                                                                                                                                                                                                                                                                                                                                                                                                                                                                                                                                                                                                                                                                                                                                                                                                                                                                                                                                                                                                                                                                                                                                                                                                                                                                                                                                                                                                                                                                                                                                                                       | off a cement truck at the in<br>contacted a supervisor for<br>sted in the issue.<br>Justin<br>was not able to make contact<br>Justin<br>vas able to make contact w<br>Bobby<br>ther door unsecure. I was a                                                                                                                                                                                                           | ntersection of Knollwood Blvd an<br>Transit Mix. He said he would g<br>Open Doors<br>act with the resident and left a bu<br>Open Doors<br>ith the resident who then secure<br>Open Doors<br>able to secure the door without i                                                                                                                                                                                                                 | Open Door/Window<br>ed the door. BWC used.<br>Open Door/Window<br>usiness card on the trash can at the opening<br>Open Door/Window<br>ed the door. BWC used.<br>Open Door/Window<br>incident. Code 4. BWC available.                                                                                                                                                                                                                                                                                                                   |
| Vhile on patrol<br>ddress on Saint<br>ounty Roads ar<br>/6/2021<br>Vhile on patrol,<br>he garage. BWC<br>/6/2021<br>Vhile on patrol<br>/6/2021<br>Vhile checking t<br>/7/2021<br>P states the ow                                                                                             | I found a large an<br>t Andrews that wa<br>ad advised them t<br>11:20:00 PM<br>I found the garage<br>C used.<br>11:25:00 PM<br>I found the garage<br>11:51:00 PM<br>the above location<br>10:11:00 AM<br>uners are remode                                                                                                                                                                       | nount of wet cement that came<br>as pouring a large driveway and<br>the same. They were not interess<br>River Burch Point<br>ge open at the above address. I w<br>Timber Lakes Grove<br>e open at the above address. I w<br>Ascent Church<br>n, I observed the right Event Cen<br>Chisholm Trail                                                                                                                                                                                                                                                                                                                                                                                                                                                                                                                                                                                                                                                                                                                                                                                                                                                                                                                                                                                                                                                                                                                                                                                                                                                                                                                                                                                                                                                                                                                                                                                                                                                                                                                                                                                                                               | off a cement truck at the in<br>contacted a supervisor for<br>sted in the issue.<br>Justin<br>was not able to make contact<br>Justin<br>vas able to make contact w<br>Bobby<br>ther door unsecure. I was a<br>Kevin<br>the dog is inside barking co                                                                                                                                                                  | ntersection of Knollwood Blvd an<br>Transit Mix. He said he would g<br>Open Doors<br>act with the resident and left a bu<br>Open Doors<br>ith the resident who then secure<br>Open Doors<br>able to secure the door without i<br>Animal Complaint                                                                                                                                                                                             | Den Door/Window<br>Open Door/Window<br>Upen Door/Window<br>Open Door/Window<br>Open Door/Window<br>Open Door/Window<br>ed the door. BWC used.<br>Open Door/Window                                                                                                                                                                                                                                                                                                                                                                      |
| Vhile on patrol<br>ddress on Saint<br>ounty Roads ar<br>/6/2021<br>Vhile on patrol,<br>he garage. BWC<br>/6/2021<br>Vhile on patrol<br>/6/2021<br>Vhile checking t<br>/7/2021<br>P states the ow<br>ane. I contacte                                                                          | I found a large an<br>t Andrews that wa<br>ad advised them t<br>11:20:00 PM<br>I found the garage<br>C used.<br>11:25:00 PM<br>I found the garage<br>11:51:00 PM<br>the above location<br>10:11:00 AM<br>uners are remode                                                                                                                                                                       | nount of wet cement that came as pouring a large driveway and the same. They were not interess River Burch Point ge open at the above address. I we Timber Lakes Grove e open at the above address. I we Ascent Church n, I observed the right Event Cemen Chisholm Trail ling the inside of the house and the same of the house and the house and the same of the house and the h | off a cement truck at the in<br>contacted a supervisor for<br>sted in the issue.<br>Justin<br>was not able to make contact<br>Justin<br>vas able to make contact w<br>Bobby<br>ther door unsecure. I was a<br>Kevin<br>the dog is inside barking co                                                                                                                                                                  | ntersection of Knollwood Blvd an<br>Transit Mix. He said he would g<br>Open Doors<br>act with the resident and left a bu<br>Open Doors<br>ith the resident who then secure<br>Open Doors<br>able to secure the door without i<br>Animal Complaint                                                                                                                                                                                             | And Lake Woodmoor Drive. I responded to an<br>tet a trainer over to clean it up. I also contact<br>Open Door/Window<br>usiness card on the trash can at the opening<br>Open Door/Window<br>ed the door. BWC used.<br>Open Door/Window<br>incident. Code 4. BWC available.<br>Barking Dog - Founded                                                                                                                                                                                                                                     |
| Vhile on patrol<br>ddress on Saint<br>ounty Roads ar<br>/6/2021<br>Vhile on patrol,<br>he garage. BWC<br>/6/2021<br>Vhile on patrol<br>/6/2021<br>Vhile checking t<br>/7/2021<br>P states the ow<br>ane. I contacte<br>/7/2021<br>Vhile checking t                                           | I found a large an<br>t Andrews that was<br>nd advised them t<br>11:20:00 PM<br>I found the garage<br>used.<br>11:25:00 PM<br>I found the garage<br>11:51:00 PM<br>the above location<br>10:11:00 AM<br>yners are remode<br>td the owner who<br>10:55:00 AM                                                                                                                                     | nount of wet cement that came as pouring a large driveway and the same. They were not interess River Burch Point ge open at the above address. I were not interest the above address. I we append the above address. I we | off a cement truck at the in<br>contacted a supervisor for<br>sted in the issue.<br>Justin<br>was not able to make contact<br>Justin<br>vas able to make contact w<br>Bobby<br>ster door unsecure. I was a<br>Kevin<br>the dog is inside barking co<br>erbal warning given.<br>Kevin                                                                                                                                 | ntersection of Knollwood Blvd an<br>Transit Mix. He said he would g<br>Open Doors<br>act with the resident and left a bu<br>Open Doors<br>ith the resident who then secure<br>Open Doors<br>able to secure the door without i<br>Animal Complaint<br>onstantly. I responded and could<br>Open Doors                                                                                                                                           | Open Door/Window<br>usiness card on the trash can at the opening<br>Open Door/Window<br>usiness card on the trash can at the opening<br>Open Door/Window<br>ed the door. BWC used.<br>Open Door/Window<br>incident. Code 4. BWC available.<br>Barking Dog - Founded<br>d hear the dog barking non-stop from Laredo                                                                                                                                                                                                                     |
| /hile on patrol<br>ddress on Saint<br>ounty Roads ar<br>/6/2021<br>/hile on patrol,<br>he garage. BWC<br>/6/2021<br>/hile on patrol<br>/6/2021<br>/hile checking t<br>/7/2021<br>/hile checking t<br>/7/2021<br>/hile checking t<br>oor. Door secu                                           | I found a large an<br>t Andrews that was<br>nd advised them t<br>11:20:00 PM<br>I found the garage<br>used.<br>11:25:00 PM<br>I found the garage<br>11:51:00 PM<br>the above location<br>10:11:00 AM<br>yners are remode<br>td the owner who<br>10:55:00 AM<br>the house during                                                                                                                 | nount of wet cement that came as pouring a large driveway and the same. They were not interess River Burch Point ge open at the above address. I were not interest the above address. I we append the above address. I we | off a cement truck at the in<br>contacted a supervisor for<br>sted in the issue.<br>Justin<br>was not able to make contact<br>Justin<br>vas able to make contact w<br>Bobby<br>ster door unsecure. I was a<br>Kevin<br>the dog is inside barking co<br>erbal warning given.<br>Kevin                                                                                                                                 | ntersection of Knollwood Blvd an<br>Transit Mix. He said he would g<br>Open Doors<br>act with the resident and left a bu<br>Open Doors<br>ith the resident who then secure<br>Open Doors<br>able to secure the door without i<br>Animal Complaint<br>onstantly. I responded and could<br>Open Doors                                                                                                                                           | Open Door/Window<br>ed the door. BWC used.<br>Open Door/Window<br>usiness card on the trash can at the opening<br>Open Door/Window<br>ed the door. BWC used.<br>Open Door/Window<br>incident. Code 4. BWC available.<br>Barking Dog - Founded<br>d hear the dog barking non-stop from Laredo<br>Open Door/Window                                                                                                                                                                                                                       |
| /hile on patrol<br>ddress on Saint<br>bunty Roads ar<br>/6/2021<br>/hile on patrol,<br>hile on patrol<br>/6/2021<br>/hile on patrol<br>/6/2021<br>/hile checking t<br>/7/2021<br>/hile checking t<br>patates the ow<br>ane. I contacted<br>/7/2021<br>/hile checking t<br>por. Door secu     | I found a large an<br>t Andrews that wa<br>hd advised them t<br>11:20:00 PM<br>I found the garage<br>used.<br>11:25:00 PM<br>I found the garage<br>11:51:00 PM<br>the above location<br>10:11:00 AM<br>mers are remode<br>the owner who<br>10:55:00 AM<br>the house during<br>ured by WPS. BW<br>10:51:00 PM                                                                                    | nount of wet cement that came as pouring a large driveway and the same. They were not interess River Burch Point ge open at the above address. I were open at the above address. I we Ascent Church n, I observed the right Event Cemer Chisholm Trail ling the inside of the house and the said he will correct the issue. Vecaribou Drive West first initial vacation check, I foun C available. Ascent Church                                                                                                                                                                                                                                                                                                                                                                                                                                                                                                                                                                                                                                                                                                                                                                                                                                                                                                                                                                                                                                                                                                                                                                                                                                                                                                                                                                                                                                                                                                                                                                                                                                                                                                               | off a cement truck at the in<br>contacted a supervisor for<br>sted in the issue.<br>Justin<br>was not able to make contact<br>Justin<br>vas able to make contact w<br>Bobby<br>ster door unsecure. I was a<br>Kevin<br>the dog is inside barking co<br>erbal warning given.<br>Kevin<br>d an entry door on the bac<br>Bobby                                                                                          | ntersection of Knollwood Blvd an<br>Transit Mix. He said he would g<br>Open Doors<br>act with the resident and left a bu<br>Open Doors<br>ith the resident who then secure<br>Open Doors<br>able to secure the door without i<br>Animal Complaint<br>onstantly. I responded and could<br>Open Doors<br>ck deck unlocked. I contacted th<br>Open Doors                                                                                         | And Lake Woodmoor Drive. I responded to an<br>et a trainer over to clean it up. I also contact<br>Open Door/Window<br>usiness card on the trash can at the opening<br>Open Door/Window<br>ed the door. BWC used.<br>Open Door/Window<br>incident. Code 4. BWC available.<br>Barking Dog - Founded<br>d hear the dog barking non-stop from Laredo<br>Open Door/Window<br>se owner which gave permission to secure th                                                                                                                    |
| /hile on patrol<br>ddress on Saint<br>ounty Roads ar<br>/6/2021<br>/hile on patrol,<br>he garage. BWC<br>/6/2021<br>/hile on patrol<br>/6/2021<br>/hile on patrol<br>/6/2021<br>/hile checking t<br>/7/2021<br>/hile checking t<br>oor. Door secu<br>/7/2021<br>/hile checking t             | I found a large an<br>t Andrews that was<br>not advised them to<br>11:20:00 PM<br>I found the garage<br>Cused.<br>11:25:00 PM<br>I found the garage<br>11:51:00 PM<br>the above location<br>10:11:00 AM<br>mers are remode<br>to the owner who<br>10:55:00 AM<br>the house during<br>ured by WPS. BW<br>10:51:00 PM<br>the above location                                                       | nount of wet cement that came as pouring a large driveway and the same. They were not interess River Burch Point ge open at the above address. I were open at the above address. I we Ascent Church n, I observed the right Event Cemer Chisholm Trail ling the inside of the house and the said he will correct the issue. Vecaribou Drive West first initial vacation check, I foun C available. Ascent Church                                                                                                                                                                                                                                                                                                                                                                                                                                                                                                                                                                                                                                                                                                                                                                                                                                                                                                                                                                                                                                                                                                                                                                                                                                                                                                                                                                                                                                                                                                                                                                                                                                                                                                               | off a cement truck at the in<br>contacted a supervisor for<br>sted in the issue.<br>Justin<br>was not able to make contact<br>Justin<br>vas able to make contact w<br>Bobby<br>ater door unsecure. I was a<br>Kevin<br>the dog is inside barking co<br>erbal warning given.<br>Kevin<br>d an entry door on the bac<br>Bobby<br>ater door unsecure. I was a                                                           | ntersection of Knollwood Blvd an<br>Transit Mix. He said he would g<br>Open Doors<br>act with the resident and left a bu<br>Open Doors<br>ith the resident who then secure<br>Open Doors<br>able to secure the door without i<br>Animal Complaint<br>onstantly. I responded and could<br>Open Doors<br>ck deck unlocked. I contacted th<br>Open Doors<br>able to secure the door without i                                                    | And Lake Woodmoor Drive. I responded to an<br>et a trainer over to clean it up. I also contact<br>Open Door/Window<br>usiness card on the trash can at the opening<br>Open Door/Window<br>ed the door. BWC used.<br>Open Door/Window<br>incident. Code 4. BWC available.<br>Barking Dog - Founded<br>d hear the dog barking non-stop from Laredo<br>Open Door/Window<br>ee owner which gave permission to secure th<br>Open Door/Window<br>incident. Code 4. BWC available.                                                            |
| /hile on patrol<br>ddress on Saint<br>ounty Roads ar<br>/6/2021<br>/hile on patrol,<br>he garage. BWC<br>/6/2021<br>/hile on patrol<br>/6/2021<br>/hile checking t<br>/7/2021<br>/hile checking t<br>oor. Door secu<br>/7/2021<br>/hile checking t<br>/7/2021<br>/hile checking t<br>/7/2021 | I found a large an<br>t Andrews that wa<br>hd advised them t<br>11:20:00 PM<br>I found the garage<br>used.<br>11:25:00 PM<br>I found the garage<br>11:51:00 PM<br>the above location<br>10:11:00 AM<br>the house during<br>irred by WPS. BW<br>10:51:00 PM<br>the above location<br>11:00:00 PM                                                                                                 | nount of wet cement that came as pouring a large driveway and the same. They were not interess River Burch Point ge open at the above address. I were not interest the above address. I were a constructed the right Event Cemeres Chisholm Trail ling the inside of the house and the said he will correct the issue. Vere Caribou Drive West first initial vacation check, I foun C available. Ascent Church n, I observed the right Event Cemeres Chisholm Trail Caribou Drive West first initial vacation check, I foun C available. Ascent Church n, I observed the right Event Cemeres Chisholm Church Carabou Drive West first initial vacation check, I foun C available. Ascent Church n, I observed the right Event Cemeres Church Carabou Church Carabou Church Carabou Church Carabou Church Carabou Church Carabou Church Church Carabou Church Church Carabou Church Carabou Church Carabou Church Church Carabou Church Carabou Church Church Carabou Church  | off a cement truck at the in<br>contacted a supervisor for<br>sted in the issue.<br>Justin<br>vas not able to make contact<br>Justin<br>vas able to make contact w<br>Bobby<br>ater door unsecure. I was a<br>Kevin<br>the dog is inside barking co<br>erbal warning given.<br>Kevin<br>d an entry door on the bac<br>Bobby<br>ater door unsecure. I was a<br>Bobby                                                  | ntersection of Knollwood Blvd an<br>Transit Mix. He said he would g<br>Open Doors<br>act with the resident and left a bu<br>Open Doors<br>ith the resident who then secure<br>Open Doors<br>able to secure the door without i<br>Animal Complaint<br>onstantly. I responded and could<br>Open Doors<br>ck deck unlocked. I contacted th<br>Open Doors<br>able to secure the door without i<br>Open Doors                                      | And Lake Woodmoor Drive. I responded to an<br>tet a trainer over to clean it up. I also contact<br>Open Door/Window<br>usiness card on the trash can at the opening<br>Open Door/Window<br>ed the door. BWC used.<br>Open Door/Window<br>incident. Code 4. BWC available.<br>Barking Dog - Founded<br>d hear the dog barking non-stop from Laredo<br>Open Door/Window<br>se owner which gave permission to secure the<br>Open Door/Window                                                                                              |
| ddress on Saint<br>county Roads ar<br>/6/2021<br>Vhile on patrol,<br>he garage. BWC<br>/6/2021<br>Vhile on patrol<br>/6/2021<br>Vhile checking t<br>/7/2021<br>Vhile checking t<br>/7/2021<br>Vhile checking t<br>/7/2021<br>Vhile checking t<br>/7/2021<br>Vhile checking t<br>/8/2021      | I found a large an<br>t Andrews that wa<br>hd advised them t<br>11:20:00 PM<br>I found the garage<br>used.<br>11:25:00 PM<br>I found the garage<br>11:51:00 PM<br>the above location<br>10:11:00 AM<br>the house during<br>tred by WPS. BW<br>10:55:00 PM<br>the above location<br>11:00:00 PM<br>the above location                                                                            | nount of wet cement that came as pouring a large driveway and the same. They were not interess River Burch Point ge open at the above address. I were not interess and the above address. I were a constrained on the above address. I were address and the above address. I were address and the above address. I were address address and the above address. I were address address and the above address. I were address addres | off a cement truck at the in<br>contacted a supervisor for<br>sted in the issue.<br>Justin<br>was not able to make contact<br>Justin<br>vas able to make contact w<br>Bobby<br>nter door unsecure. I was a<br>Kevin<br>the dog is inside barking co<br>kevin<br>the dog is inside barking co<br>kevin<br>the dog is inside barking co<br>babby<br>the door unsecure. I was a<br>Bobby<br>nter door unsecure. I was a | ntersection of Knollwood Blvd an<br>Transit Mix. He said he would g<br>Open Doors<br>act with the resident and left a bu<br>Open Doors<br>ith the resident who then secure<br>Open Doors<br>able to secure the door without i<br>Animal Complaint<br>onstantly. I responded and could<br>Open Doors<br>ck deck unlocked. I contacted th<br>Open Doors<br>able to secure the door without i<br>Open Doors<br>able to secure the door without i | And Lake Woodmoor Drive. I responded to an<br>yet a trainer over to clean it up. I also contact<br>Open Door/Window<br>usiness card on the trash can at the opening<br>Open Door/Window<br>ed the door. BWC used.<br>Open Door/Window<br>incident. Code 4. BWC available.<br>Barking Dog - Founded<br>d hear the dog barking non-stop from Laredo<br>Open Door/Window<br>the owner which gave permission to secure the<br>Open Door/Window<br>incident. Code 4. BWC available.<br>Open Door/Window<br>incident. Code 4. BWC available. |
| Vhile on patrol<br>ddress on Saint<br>ounty Roads ar<br>/6/2021<br>Vhile on patrol,<br>he garage. BWC<br>/6/2021<br>Vhile on patrol<br>/6/2021<br>Vhile checking t<br>/7/2021<br>Vhile checking t<br>oor. Door secu<br>/7/2021<br>Vhile checking t<br>/7/2021<br>Vhile checking t<br>/7/2021 | I found a large an<br>t Andrews that was<br>and advised them to<br>11:20:00 PM<br>I found the garage<br>C used.<br>11:25:00 PM<br>I found the garage<br>11:51:00 PM<br>the above location<br>10:11:00 AM<br>mers are remode<br>to the owner who<br>10:55:00 AM<br>the house during<br>irred by WPS. BW<br>10:51:00 PM<br>the above location<br>11:00:00 PM<br>the above location<br>11:00:00 PM | nount of wet cement that came as pouring a large driveway and the same. They were not interess River Burch Point ge open at the above address. I were not interest the above address. I were a constructed the right Event Cemeres Chisholm Trail ling the inside of the house and the said he will correct the issue. Vere Caribou Drive West first initial vacation check, I foun C available. Ascent Church n, I observed the right Event Cemeres Chisholm Trail Caribou Drive West first initial vacation check, I foun C available. Ascent Church n, I observed the right Event Cemeres Chisholm Church Carabou Drive West first initial vacation check, I foun C available. Ascent Church n, I observed the right Event Cemeres Church Carabou Church Carabou Church Carabou Church Carabou Church Carabou Church Carabou Church Church Carabou Church Church Carabou Church Carabou Church Carabou Church Church Carabou Church Carabou Church Church Carabou Church  | off a cement truck at the in<br>contacted a supervisor for<br>sted in the issue.<br>Justin<br>vas not able to make contact<br>Justin<br>vas able to make contact w<br>Bobby<br>nter door unsecure. I was a<br>Kevin<br>the dog is inside barking co<br>erbal warning given.<br>Kevin<br>d an entry door on the bac<br>Bobby<br>nter door unsecure. I was a<br>Bobby                                                  | ntersection of Knollwood Blvd an<br>Transit Mix. He said he would g<br>Open Doors<br>act with the resident and left a bu<br>Open Doors<br>ith the resident who then secure<br>Open Doors<br>able to secure the door without i<br>Animal Complaint<br>onstantly. I responded and could<br>Open Doors<br>ck deck unlocked. I contacted th<br>Open Doors<br>able to secure the door without i<br>Open Doors                                      | And Lake Woodmoor Drive. I responded to an<br>yet a trainer over to clean it up. I also contact<br>Open Door/Window<br>usiness card on the trash can at the opening<br>Open Door/Window<br>ed the door. BWC used.<br>Open Door/Window<br>incident. Code 4. BWC available.<br>Barking Dog - Founded<br>d hear the dog barking non-stop from Laredo<br>Open Door/Window<br>we owner which gave permission to secure th<br>Open Door/Window<br>incident. Code 4. BWC available.<br>Open Door/Window<br>incident. Code 4. BWC available.   |