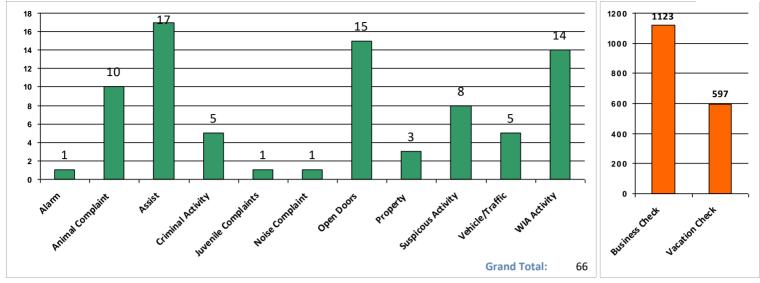

## Woodmoor Public Safety Dispatch Summary



From 02/01/21

To 02/28/21



Date Arrive Location: OfficerID: Category **Nature** 2/1/2021 1:28:00 AM **Ascent Church** Bobby Open Doors Open Door/Window While checking the above location, I found the right Event Center door unsecure. I was able to secure the door without incident. BWC available. 2/1/2021 8:12:00 AM South Park Drive **Animal Complaint Animal Complaint** RP states a large unknown type of dog is running loose near South Park Drive and Lake Woodmoor Drive. I responded and the dog was GOA. 2/1/2021 5:37:00 PM Portland Road Drew Vehicle/Traffic **Parking Complaint** RP calls stating an RV is parked in the street in front of the above address and is blocking traffic. RP also states that it is unsightly. I responded and found a Country Coach with no visible registration parked in the street. I made contact