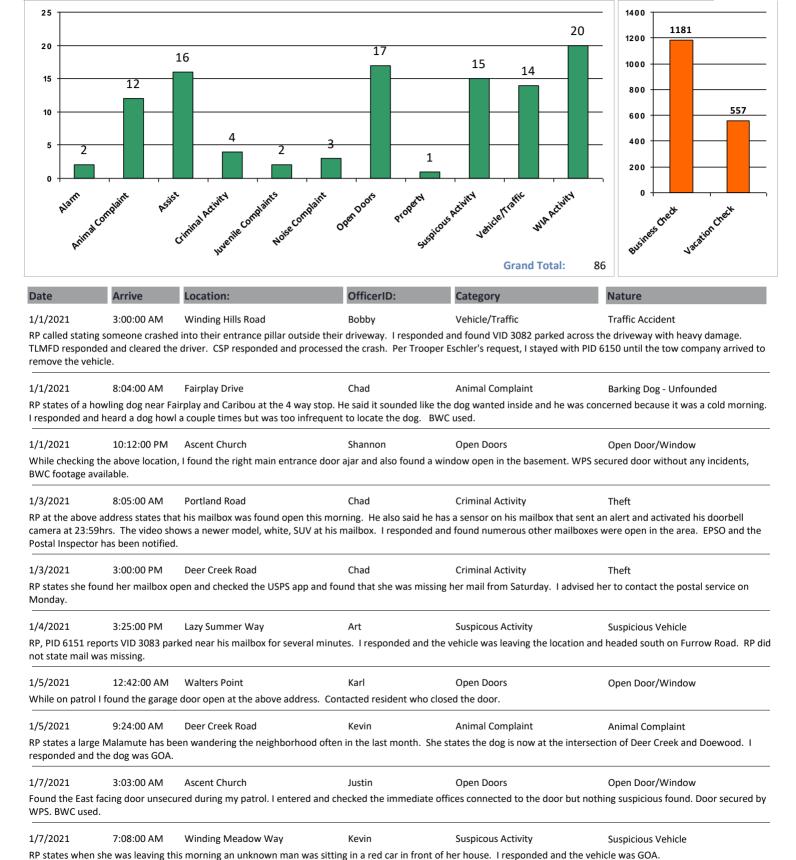

## Woodmoor Public Safety Dispatch Summary

From 01/01/21

To 01/31/21

Monday, February 01, 2021 Page 1 of 6

| Date                                                                  | Arrive                                                                  | Location:                                                                                             | OfficerID:                                         | Category                                                   | Nature                                                                                                                                                  |
|-----------------------------------------------------------------------|-------------------------------------------------------------------------|-------------------------------------------------------------------------------------------------------|----------------------------------------------------|------------------------------------------------------------|---------------------------------------------------------------------------------------------------------------------------------------------------------|
| 1/7/2021<br>Assisted on a m                                           | 10:32:00 PM<br>edical call                                              | Wildberry Way                                                                                         | Justin                                             | Assist                                                     | Assist Other Agency-Medical                                                                                                                             |
| 1/8/2021<br>While checking                                            | 12:56:00 AM the above location                                          | Clearview Windows                                                                                     | Justin<br>ading ramp unlocked. A                   | Open Doors<br>larm did not activate, door was s            | Open Door/Window secured on scene by WPS.                                                                                                               |
| 1/8/2021<br>While checking                                            | 1:08:00 AM<br>the above location                                        | Ascent Church<br>n, I found the door on the west side                                                 | Justin<br>facing the parking lot w                 | Open Doors<br>ras unsecured. Door secured by               | Open Door/Window<br>WPS. BWC used.                                                                                                                      |
| 1/8/2021<br>While checking                                            | 1:28:00 AM<br>the above location                                        | Woodmoor Center                                                                                       | Justin<br>s Center unsecured. Do                   | Open Doors<br>oor secured by WPS.                          | Open Door/Window                                                                                                                                        |
|                                                                       | •                                                                       | Lewis Palmer High School<br>a White 4 door sedan doing "donut<br>it the West entrance. He left the a  |                                                    |                                                            | Traffic Complaint<br>e immediately drove through the front parkir<br>4.                                                                                 |
| barking. Upon a                                                       |                                                                         |                                                                                                       |                                                    |                                                            | Barking Dog - Founded<br>mmer and Misty morning Drive and could he<br>nd no answer to the door. Violation notice w                                      |
|                                                                       |                                                                         |                                                                                                       |                                                    |                                                            | Barking Dog - Founded<br>barking could be heard constantly from the<br>ont door. Dog in the backyard appeared to I                                      |
| -                                                                     | 3:30:00 PM<br>s numerous vehic<br>PSO traffic compl                     | · ·                                                                                                   | Art<br>Toboggan Hill Road. EF                      | Vehicle/Traffic<br>SO dispatch was notified and 3 <i>A</i> | Traffic Complaint<br>A11 currently busy at this time. RPs also pos                                                                                      |
| 1/10/2021<br>While checking                                           | 11:28:00 PM<br>the above location                                       | Ascent Church<br>n, I found the left main event door a                                                | Shannon<br>ijar, WPS secured door.                 | Open Doors                                                 | Open Door/Window                                                                                                                                        |
| conduct extra p                                                       |                                                                         | the night. There was also a fairly de                                                                 | •                                                  | · · · · · · · · · · · · · · · · · · ·                      | Open Door/Window<br>e two people on file and left a voicemail. Will<br>of the brewery, next to the back door. BWC                                       |
| 1/11/2021<br>RP stated that tl<br>the complaint.                      | 6:52:00 AM<br>he dog at the abov                                        | Old Antlers Way<br>re address has been barking for abo                                                | Chad<br>out a half hour. I respon                  | Animal Complaint<br>ded and only heard a dog bark a        | Barking Dog - Unfounded<br>a few times then it stopped. Unable to verif                                                                                 |
| blocking both tu<br>was concerned l                                   | irn lanes. I contact<br>because the vehic                               | ted the driver and he said he had h                                                                   | it something in the road<br>that expired in Octobe | and now his vehicle wont work                              | Traffic Hazard<br>fic. I responded and found a van partially<br>I contacted EPSO and a MPD unit was sent<br>e contact with the driver. A second MPD off |
| 1/11/2021<br>Received a page                                          | 8:58:00 AM                                                              | Kings Deer Point Deer Point and Furrow Road. Tres                                                     | Chad<br>ponded and helped with                     | Vehicle/Traffic                                            | Traffic Accident s released from the scene.                                                                                                             |
| 1/11/2021 RP states of a gauntil the gas wan 1/13/2021 While checking | 10:11:00 AM<br>as leak on Paver W<br>s shut off by Black<br>12:06:00 AM | Paver Way<br>'ay. A gas line had been cut by a lar<br>Hills.<br>Woodmoor Center                       | Chad<br>ndscaping company and<br>Shannon           | Assist the FD was not able to shut it o Open Doors         | Assist Other Agency-Fire  off. I blocked the entrance to the cul-de-sac  Open Door/Window  ne library and an officer responded and secu                 |
|                                                                       |                                                                         | Top O'the Moor Drive West<br>ough mailboxes on Top O' the Moo<br>opted to catch up to the vehicle but |                                                    | -                                                          | Suspicious Incident<br>v, I was on Top O' the Moor and saw them d<br>nt to EPSO.                                                                        |