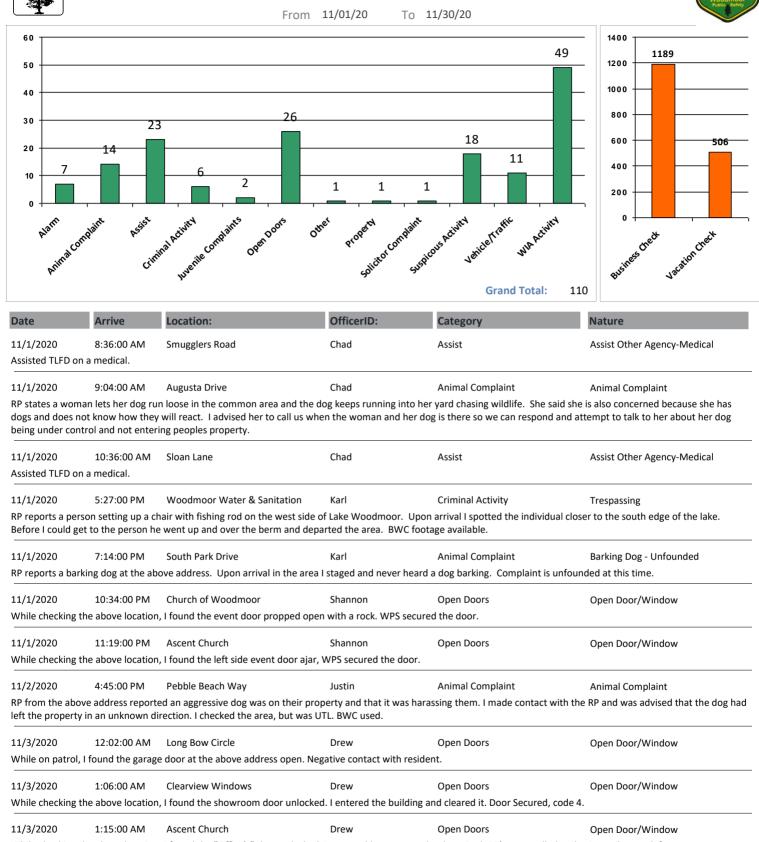

While checking the above location, I found the "Office's" door unlocked. I was unable to secure the door. Both RP's were called and voicemails were left. Additional drive by's were conducted @ 0328, 0457,0529

| Date                                   | Arrive                                  | Location:                                                                                                                                                        | OfficerID:                                           | Category                                                                     | Nature                                                                           |
|----------------------------------------|-----------------------------------------|---------------------------------------