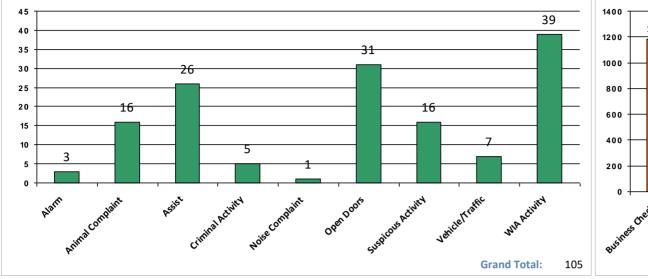

## Woodmoor Public Safety Dispatch Summary

From 10/01/20

To 10/31/20

| g Road Justin available.  hurch Bobby d the right Event Center door unsecu | ured. I was able to secure the d                                                                | Citizen Assist  Open Door/Window door. Code 4. BWC available.  Open Door/Window                                                                                     |                                                                                          |
|----------------------------------------------------------------------------|-------------------------------------------------------------------------------------------------|---------------------------------------------------------------------------------------------------------------------------------------------------------------------|------------------------------------------------------------------------------------------|
| hurch Bobby<br>d the right Event Center door unsecu                        | ured. I was able to secure the d                                                                | door. Code 4. BWC available.                                                                                                                                        |                                                                                          |
| d the right Event Center door unsecu                                       | ured. I was able to secure the d                                                                | door. Code 4. BWC available.                                                                                                                                        |                                                                                          |
|                                                                            |                                                                                                 |                                                                                                                                                                     | ,                                                                                        |
| of Road Bobby                                                              | Open Doors                                                                                      | Open Deer/Window                                                                                                                                                    | i                                                                                        |
|                                                                            | - 1                                                                                             | Open Door, window                                                                                                                                                   |                                                                                          |
| pen at the above address. I was una                                        | ble to make contact with the re                                                                 | resident. BWC available.                                                                                                                                            |                                                                                          |
| g Road Bobby                                                               | Open Doors                                                                                      | Open Door/Window                                                                                                                                                    | ,                                                                                        |
| pen at the above address. I was una                                        | ble to make contact with the re                                                                 | resident. BWC available.                                                                                                                                            |                                                                                          |
| ireen Lane Kevin                                                           | Suspicous Ac                                                                                    | ctivity Suspicious Vehicle                                                                                                                                          |                                                                                          |
|                                                                            | pen at the above address. I was una<br>reen Lane Kevin<br>out of town and there is a strange ca | pen at the above address. I was unable to make contact with the referen Lane  Kevin  Suspicous Acout of town and there is a strange car backed into their driveway. | pen at the above address. I was unable to make contact with the resident. BWC available. |