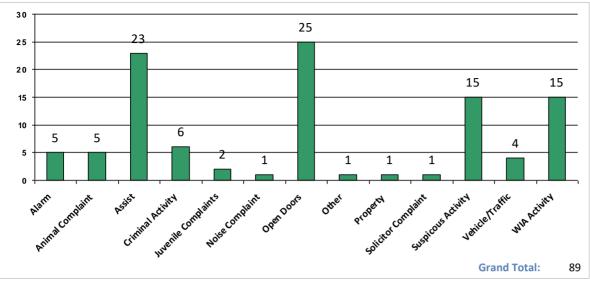

## Woodmoor Public Safety Dispatch Summary

From 03/01/20 To 03/31/20

| Date                  | Arrive              | Location:                         | OfficerID:                  | Category                            | Nature                                                                                    |
|-----------------------|---------------------|-----------------------------------|-----------------------------|-------------------------------------|-------------------------------------------------------------------------------------------|
| 3/1/2020              | 2:14:00 PM          | Bowstring Road                    | Drew                        | Criminal Activity                   | Trespassing                                                                               |
| RP states that t      | there were multiple | e dirt bikes present in the Walte | ers property area. Myself a | nd 5W47 searched the area and v     | were unable to locate any vehicles in the area.                                           |
| 3/1/2020              | 8:11:00 PM          | Woodmoor Drive                    | Justin                      | Vehicle/Traffic                     | Traffic Accident                                                                          |
| road and the pa       |                     | cked for any persons in the veh   |                             | •                                   | a vehicle had rolled in the area between the informed me that the person had already beer |
| 3/2/2020              | 5:20:00 PM          | Lone Scout Lookout                | Drew                        | Assist                              | Check The Welfare                                                                         |
|                       | •                   | •                                 |                             |                                     | ct the home owner who stated they are<br>Myself and 5W47 also checked the home. Code      |
| 3/2/2020              | 10:42:00 PM         | White Fawn Drive                  | Bobby                       | Assist                              | Assist Other Agency-Medical                                                               |
| Assisted on a m       | nedical call        |                                   |                             |                                     |                                                                                           |
| 3/3/2020              | 12:00:00 AM         | Ascent Church                     | Bobby                       | Open Doors                          | Open Door/Window                                                                          |
| While checking        | the above location  | n, I found the far South East do  | or unlocked. I was unable t | to secure the door. I left a voicen | nail on the number from the business roster.                                              |
| 3/3/2020              | 12:59:00 AM         | Walters Point                     | Bobby                       | Open Doors                          | Open Door/Window                                                                          |
| While in the ar       | ea, I observed a ga | rage door open at the above ac    | Idress. I was unable to con | tact the resident.                  |                                                                                           |
| 3/3/2020              | 1:35:00 AM          | Tam O'Shanter Way                 | Bobby                       | Open Doors                          | Open Door/Window                                                                          |
| While in the ar       | ea, I observed a ga | rage door open at the above ac    | ldress. I was unable to con | tact the resident.                  |                                                                                           |
| 3/3/2020              | 2:40:00 AM          | Caribou Drive West                | Bobby                       | Assist                              | Assist Other Agency-Medical                                                               |
| Assisted on a m       | nedical call        |                                   |                             |                                     |                                                                                           |
| 3/3/2020              | 12:53:00 PM         | Deer Shadow Way                   | Art                         | Assist                              | Assist Other Agency-Medical                                                               |
| Assisted on a m       | nedical call.       |                                   |                             |                                     |                                                                                           |
| 3/3/2020              | 5:30:00 PM          | Doewood Drive                     | Art                         | Assist                              | Assist Other Agency-Medical                                                               |
| Assisted on a m       | nedical.            |                                   |                             |                                     |                                                                                           |
| 3/4/2020              | 12:45:00 AM         | Ascent Church                     | Karl                        | Open Doors                          | Open Door/Window                                                                          |
| While checking phone. | the above location  | n, I found the third window from  | m the north on the east sid | e of the building open about 4 inc  | ches. Unable to secure. Left voice mail on RP                                             |