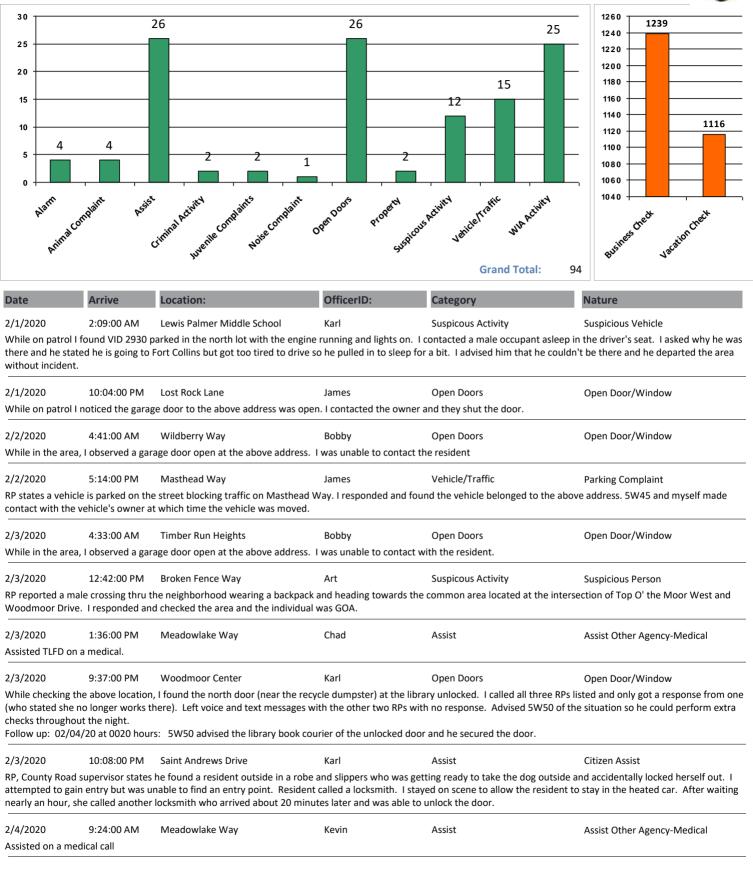

## Woodmoor Public Safety Dispatch Summary



From 02/01/20 To 02/29/20



| Date                               | Arrive                                      | Location:                                                                     | OfficerID:               | Category                             | Nature                                       |
|------------------------------------|---------------------------------------------|-------------------------------------------------------------------------------|--------------------------|--------------------------------------|----------------------------------------------|
| 2/4/2020                           | 5:16:00 PM                                  | Robin Hood Way                                                                | Justin                   | Animal Complaint                     | Animal Comp