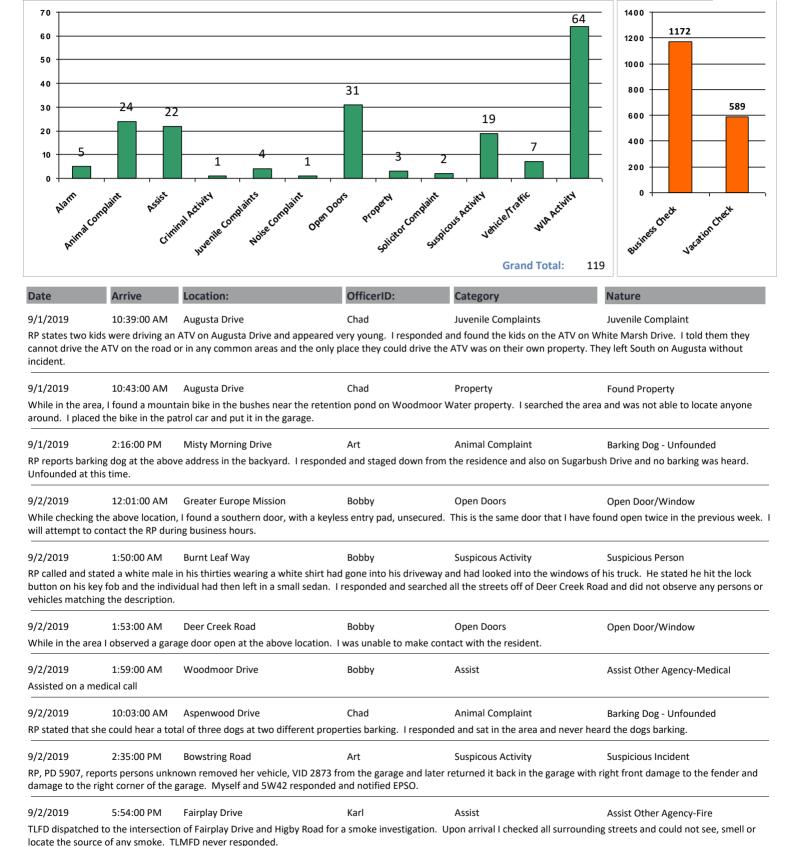

## Woodmoor Public Safety Dispatch Summary



From 09/01/19

To 09/30/19



Monday, October 07, 2019 Page 1 of 8

| Date                                  | Arrive                                   | Location:                                                                            | OfficerID:                        | Category                                                                  | Nature                                                                                                                             |
|---------------------------------------|------------------------------------------|--------------------------------------------------------------------------------------|-----------------------------------|---------------------------------------------------------------------------|------------------------------------------------------------