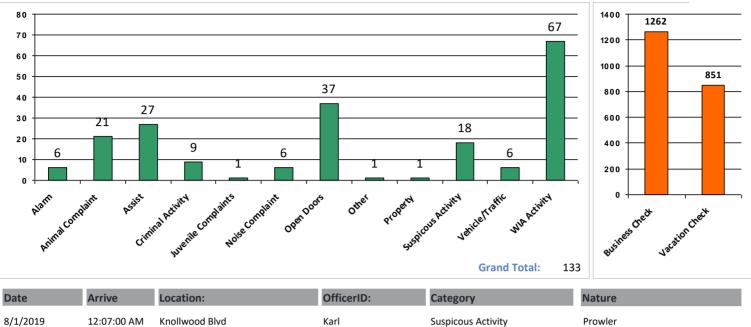

| 8/1/2019                                                                                                                                                 | 1:27:00 AM                                                                                                                                                                 | Riverglen Lane                                                                                                                                                                                                   | Karl                                                                                                                                 | Open Doors                                                                                                                                         | Open Door/Window                                                                                                                                        |
|----------------------------------------------------------------------------------------------------------------------------------------------------------|----------------------------------------------------------------------------------------------------------------------------------------------------------------------------|------------------------------------------------------------------------------------------------------------------------------------------------------------------------------------------------------------------|--------------------------------------------------------------------------------------------------------------------------------------|----------------------------------------------------------------------------------------------------------------------------------------------------|---------------------------------------------------------------------------------------------------------------------------------------------------------|
| While on patro                                                                                                                                           | ol I found the garag                                                                                                                                                       | e door open at the above addre                                                                                                                                                                                   | ess. Attempted contact v                                                                                                             | vith resident, negative contact.                                                                                                                   |                                                                                                                                                         |
| 8/1/2019                                                                                                                                                 | 4:20:00 AM                                                                                                                                                                 | Lake Woodmoor Drive                                                                                                                                                                                              | Bobby                                                                                                                                | Open Doors                                                                                                                                         | Open Door/Window                                                                                                                                        |
| While in the ar                                                                                                                                          | rea, I observed a ga                                                                                                                                                       | arage door open at the above ac                                                                                                                                                                                  | ldress. I was unable to m                                                                                                            | ake contact with the resident.                                                                                                                     |                                                                                                                                                         |
| 8/1/2019                                                                                                                                                 | 5:56:00 AM                                                                                                                                                                 | Lake Forest Lane                                                                                                                                                                                                 | Bobby                                                                                                                                | Animal Complaint                                                                                                                                   | Wild Animal Bear                                                                                                                                        |
| While in the ar                                                                                                                                          | rea, I observed a sn                                                                                                                                                       | nall black bear in a trashcan. In                                                                                                                                                                                | formation will be given to                                                                                                           | OCPW.                                                                                                                                              |                                                                                                                                                         |
| 8/1/2019                                                                                                                                                 | 9:07:00 AM                                                                                                                                                                 | Lazy Summer Way                                                                                                                                                                                                  | Chad                                                                                                                                 | Assist                                                                                                                                             | Assist Other Agency-Medical                                                                                                                             |
| Assisted TLFD                                                                                                                                            | on a medical                                                                                                                                                               |                                                                                                                                                                                                                  |                                                                                                                                      |                                                                                                                                                    |                                                                                                                                                         |
| 8/1/2019                                                                                                                                                 | 2:55:00 PM                                                                                                                                                                 | Shadowood Drive                                                                                                                                                                                                  | Chad                                                                                                                                 | Assist                                                                                                                                             | Citizen Assist                                                                                                                                          |
|                                                                                                                                                          |                                                                                                                                                                            | I noticed PID 5882 was trying to<br>of liability completed.                                                                                                                                                      | o get into his car with a so                                                                                                         | rew driver. When I contacted him h                                                                                                                 | ne had locked his keys in his car. I was able to                                                                                                        |
| -                                                                                                                                                        |                                                                                                                                                                            |                                                                                                                                                                                                                  |                                                                                                                                      |                                                                                                                                                    |                                                                                                                                                         |
|                                                                                                                                                          | 6:20:00 AM                                                                                                                                                                 | Woodmoor Drive                                                                                                                                                                                                   | Chad                                                                                                                                 | Assist                                                                                                                                             | Assist Other Agency-Medical                                                                                                                             |
| 8/2/2019                                                                                                                                                 |                                                                                                                                                                            | Woodmoor Drive                                                                                                                                                                                                   | Chad                                                                                                                                 | Assist                                                                                                                                             | Assist Other Agency-Medical                                                                                                                             |
| 8/2/2019<br>Assisted TLFD                                                                                                                                |                                                                                                                                                                            | Woodmoor Drive<br>Scrub Oak Circle                                                                                                                                                                               | Chad                                                                                                                                 | Assist<br>Animal Complaint                                                                                                                         | Assist Other Agency-Medical<br>Barking Dog - Founded                                                                                                    |
| 8/2/2019<br>Assisted TLFD<br>8/2/2019<br>RP, PID 5880, I                                                                                                 | on a medical<br>9:10:00 AM<br>reports a barking d                                                                                                                          | Scrub Oak Circle                                                                                                                                                                                                 | Art onded and ot                                                                                                                     | Animal Complaint served a brown dog barking in the c                                                                                               |                                                                                                                                                         |
| 8/2/2019<br>Assisted TLFD<br>8/2/2019<br>RP, PID 5880, I                                                                                                 | on a medical<br>9:10:00 AM<br>reports a barking d                                                                                                                          | Scrub Oak Circle<br>og at the above address. I resp                                                                                                                                                              | Art onded and ot                                                                                                                     | Animal Complaint served a brown dog barking in the c                                                                                               | Barking Dog - Founded                                                                                                                                   |
| 8/2/2019<br>Assisted TLFD<br>8/2/2019<br>RP, PID 5880, I<br>the homeowne<br>8/2/2019<br>RP, PID 5881, I                                                  | on a medical<br>9:10:00 AM<br>reports a barking d<br>er and no answer t<br>10:08:00 AM                                                                                     | Scrub Oak Circle<br>og at the above address. I resp<br>o the door. Violation notice wa<br>Bowstring Road<br>nstruction crew repairing the ro                                                                     | Art<br>onded and staged and ob<br>s issued and left at the fr<br>Art                                                                 | Animal Complaint<br>served a brown dog barking in the c<br>ont door.<br>Noise Complaint                                                            | Barking Dog - Founded<br>Iriveway continuously. Attempted to contact                                                                                    |
| 8/2/2019<br>Assisted TLFD<br>8/2/2019<br>RP, PID 5880, I<br>the homeowne<br>8/2/2019<br>RP, PID 5881, I<br>he could not st                               | on a medical<br>9:10:00 AM<br>reports a barking d<br>er and no answer t<br>10:08:00 AM<br>reports that the co                                                              | Scrub Oak Circle<br>og at the above address. I resp<br>o the door. Violation notice wa<br>Bowstring Road<br>nstruction crew repairing the ro                                                                     | Art<br>onded and staged and ob<br>s issued and left at the fr<br>Art                                                                 | Animal Complaint<br>served a brown dog barking in the c<br>ont door.<br>Noise Complaint                                                            | Barking Dog - Founded<br>Iriveway continuously. Attempted to contact<br>Noise complaint                                                                 |
| 8/2/2019<br>Assisted TLFD<br>8/2/2019<br>RP, PID 5880, i<br>the homeowne<br>8/2/2019<br>RP, PID 5881, i<br>he could not st<br>8/2/2019<br>RP reported tv | on a medical<br>9:10:00 AM<br>reports a barking d<br>er and no answer t<br>10:08:00 AM<br>reports that the co<br>tart until 7am in th<br>4:09:00 PM<br>wo miniature go car | Scrub Oak Circle<br>og at the above address. I resp<br>o the door. Violation notice wa<br>Bowstring Road<br>nstruction crew repairing the ro<br>e future.<br>Bowstring Road                                      | Art<br>onded and staged and ob<br>s issued and left at the fr<br>Art<br>of at the above address s<br>Art<br>erty. I responded and no | Animal Complaint<br>served a brown dog barking in the c<br>ont door.<br>Noise Complaint<br>tarted working at 6am this morning<br>Criminal Activity | Barking Dog - Founded<br>Iriveway continuously. Attempted to contact<br>Noise complaint<br>. I responded and informed the contractor the                |
| 8/2/2019<br>Assisted TLFD<br>8/2/2019<br>RP, PID 5880, i<br>the homeowne<br>8/2/2019<br>RP, PID 5881, i<br>he could not st<br>8/2/2019<br>RP reported tv | on a medical<br>9:10:00 AM<br>reports a barking d<br>er and no answer t<br>10:08:00 AM<br>reports that the co<br>tart until 7am in th<br>4:09:00 PM<br>wo miniature go car | Scrub Oak Circle<br>og at the above address. I resp<br>o the door. Violation notice wa<br>Bowstring Road<br>nstruction crew repairing the ro<br>e future.<br>Bowstring Road<br>rts traveling in the Walters Prop | Art<br>onded and staged and ob<br>s issued and left at the fr<br>Art<br>of at the above address s<br>Art<br>erty. I responded and no | Animal Complaint<br>served a brown dog barking in the c<br>ont door.<br>Noise Complaint<br>tarted working at 6am this morning<br>Criminal Activity | Barking Dog - Founded<br>Iriveway continuously. Attempted to contact<br>Noise complaint<br>. I responded and informed the contractor the<br>Trespassing |