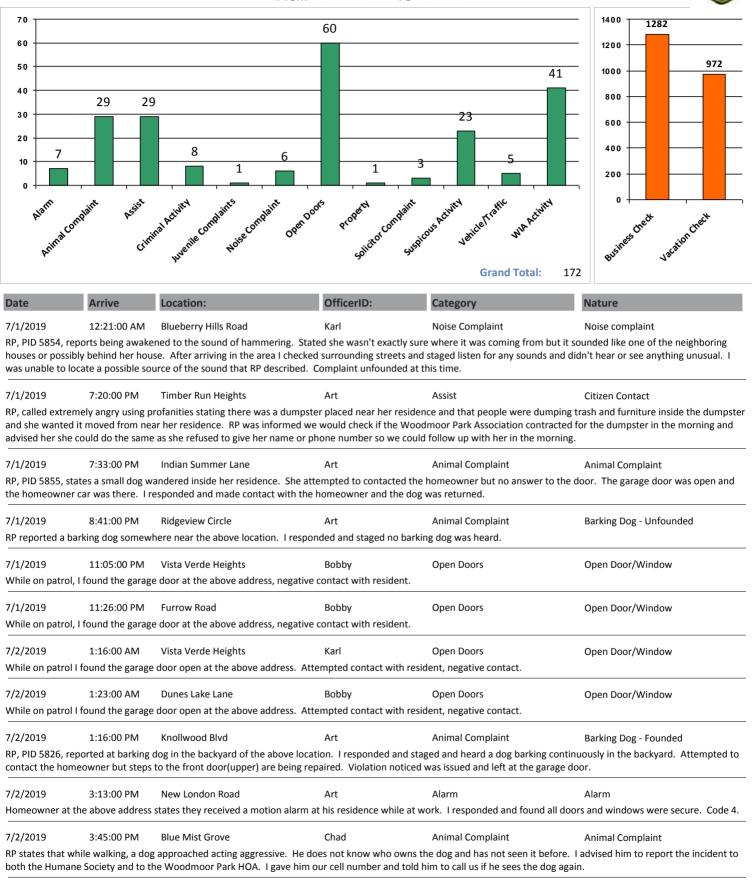

## Woodmoor Public Safety Dispatch Summary

From 07/01/19 To 07/31/19

|                                                                                                                                                                                                                                                                                                                | Arrive                                                                                                                                                                                                                                                                                                                                                             | Location:                                                                                                                                                                                                                                                                                                                                                                                                                                                                                                                                                                         | OfficerID:                                                                                                                                                                                                                                                                                                                                                                                                        | Category                                                                                                                                                                                                                                                                                                                                                          | Nature                                                                                                                                                                                                                                                                                                                                                                                                |
|----------------------------------------------------------------------------------------------------------------------------------------------------------------------------------------------------------------------------------------------------------------------------------------------------------------|--------------------------------------------------------------------------------------------------------------------------------------------------------------------------------------------------------------------------------------------------------------------------------------------------------------------------------------------------------------------|-----------------------------------------------------------------------------------------------------------------------------------------------------------------------------------------------------------------------------------------------------------------------------------------------------------------------------------------------------------------------------------------------------------------------------------------------------------------------------------------------------------------------------------------------------------------------------------|-------------------------------------------------------------------------------------------------------------------------------------------------------------------------------------------------------------------------------------------------------------------------------------------------------------------------------------------------------------------------------------------------------------------|-------------------------------------------------------------------------------------------------------------------------------------------------------------------------------------------------------------------------------------------------------------------------------------------------------------------------------------------------------------------|-------------------------------------------------------------------------------------------------------------------------------------------------------------------------------------------------------------------------------------------------------------------------------------------------------------------------------------------------------------------------------------------------------|
| /2/2019                                                                                                                                                                                                                                                                                                        | 9:53:00 PM                                                                                                                                                                                                                                                                                                                                                         | Lost Arrowhead Drive                                                                                                                                                                                                                                                                                                                                                                                                                                                                                                                                                              | Bobby                                                                                                                                                                                                                                                                                                                                                                                                             | Open Doors                                                                                                                                                                                                                                                                                                                                                        | Open Door/Window                                                                                                                                                                                                                                                                                                                                                                                      |
| hile on patrol I                                                                                                                                                                                                                                                                                               | found the garage                                                                                                                                                                                                                                                                                                                                                   | e door open at the above addres                                                                                                                                                                                                                                                                                                                                                                                                                                                                                                                                                   | s. Attempted contact with                                                                                                                                                                                                                                                                                                                                                                                         | n resident, negative contact.                                                                                                                                                                                                                                                                                                                                     |                                                                                                                                                                                                                                                                                                                                                                                                       |
| /2/2019                                                                                                                                                                                                                                                                                                        | 11:55:00 PM                                                                                                                                                                                                                                                                                                                                                        | Blue Mist Grove                                                                                                                                                                                                                                                                                                                                                                                                                                                                                                                                                                   | Bobby                                                                                                                                                                                                                                                                                                                                                                                                             | Open Doors                                                                                                                                                                                                                                                                                                                                                        | Open Door/Window                                                                                                                                                                                                                                                                                                                                                                                      |
| 'hile on patrol I                                                                                                                                                                                                                                                                                              | found the garage                                                                                                                                                                                                                                                                                                                                                   | e door open at the above address                                                                                                                                                                                                                                                                                                                                                                                                                                                                                                                                                  | s. Attempted contact with                                                                                                                                                                                                                                                                                                                                                                                         | n resident, negative contact.                                                                                                                                                                                                                                                                                                                                     |                                                                                                                                                                                                                                                                                                                                                                                                       |
| /3/2019                                                                                                                                                                                                                                                                                                        | 12:17:00 AM                                                                                                                                                                                                                                                                                                                                                        | Bowstring Road                                                                                                                                                                                                                                                                                                                                                                                                                                                                                                                                                                    | Bobby                                                                                                                                                                                                                                                                                                                                                                                                             | Open Doors                                                                                                                                                                                                                                                                                                                                                        | Open Door/Window                                                                                                                                                                                                                                                                                                                                                                                      |
| /hile on patrol I                                                                                                                                                                                                                                                                                              | found the garage                                                                                                                                                                                                                                                                                                                                                   | e door open at the above address                                                                                                                                                                                                                                                                                                                                                                                                                                                                                                                                                  | s. Attempted contact with                                                                                                                                                                                                                                                                                                                                                                                         | n resident, negative contact.                                                                                                                                                                                                                                                                                                                                     |                                                                                                                                                                                                                                                                                                                                                                                                       |
| /3/2019                                                                                                                                                                                                                                                                                                        | 12:18:00 AM                                                                                                                                                                                                                                                                                                                                                        | Woodmoor Center                                                                                                                                                                                                                                                                                                                                                                                                                                                                                                                                                                   | Karl                                                                                                                                                                                                                                                                                                                                                                                                              | Open Doors                                                                                                                                                                                                                                                                                                                                                        | Open Door/Window                                                                                                                                                                                                                                                                                                                                                                                      |
| /hile checking th<br>nd secured door                                                                                                                                                                                                                                                                           |                                                                                                                                                                                                                                                                                                                                                                    | n, I found the North door to the b                                                                                                                                                                                                                                                                                                                                                                                                                                                                                                                                                | peer garden of PPBC unloc                                                                                                                                                                                                                                                                                                                                                                                         | ked. Alarm sounded. Notified al                                                                                                                                                                                                                                                                                                                                   | arm company and RP of situation. RP cam                                                                                                                                                                                                                                                                                                                                                               |
| /3/2019                                                                                                                                                                                                                                                                                                        | 2:22:00 AM                                                                                                                                                                                                                                                                                                                                                         | Top O'the Moor Drive West                                                                                                                                                                                                                                                                                                                                                                                                                                                                                                                                                         | Bobby                                                                                                                                                                                                                                                                                                                                                                                                             | Open Doors                                                                                                                                                                                                                                                                                                                                                        | Open Door/Window                                                                                                                                                                                                                                                                                                                                                                                      |
| /hile on patrol I                                                                                                                                                                                                                                                                                              | found the garage                                                                                                                                                                                                                                                                                                                                                   | e door open at the above address                                                                                                                                                                                                                                                                                                                                                                                                                                                                                                                                                  | s. Attempted contact with                                                                                                                                                                                                                                                                                                                                                                                         | n resident, negative contact.                                                                                                                                                                                                                                                                                                                                     |                                                                                                                                                                                                                                                                                                                                                                                                       |
| /3/2019                                                                                                                                                                                                                                                                                                        | 10:20:00 AM                                                                                                                                                                                                                                                                                                                                                        | Lone Scout Lookout                                                                                                                                                                                                                                                                                                                                                                                                                                                                                                                                                                | Kevin                                                                                                                                                                                                                                                                                                                                                                                                             | Vehicle/Traffic                                                                                                                                                                                                                                                                                                                                                   | Parking Complaint                                                                                                                                                                                                                                                                                                                                                                                     |
| eighbors who b                                                                                                                                                                                                                                                                                                 | elieve it belongs                                                                                                                                                                                                                                                                                                                                                  |                                                                                                                                                                                                                                                                                                                                                                                                                                                                                                                                                                                   | t, no one home. I reporte                                                                                                                                                                                                                                                                                                                                                                                         | d the vehicle abandoned to EPSO                                                                                                                                                                                                                                                                                                                                   | ed in front of the RP's house. I checked wi                                                                                                                                                                                                                                                                                                                                                           |
| /3/2019                                                                                                                                                                                                                                                                                                        | 7:35:00 PM                                                                                                                                                                                                                                                                                                                                                         | Lake Woodmoor Drive                                                                                                                                                                                                                                                                                                                                                                                                                                                                                                                                                               | Justin                                                                                                                                                                                                                                                                                                                                                                                                            | Solicitor Complaint                                                                                                                                                                                                                                                                                                                                               | Solicitor Complaint                                                                                                                                                                                                                                                                                                                                                                                   |
|                                                                                                                                                                                                                                                                                                                |                                                                                                                                                                                                                                                                                                                                                                    |                                                                                                                                                                                                                                                                                                                                                                                                                                                                                                                                                                                   |                                                                                                                                                                                                                                                                                                                                                                                                                   | ding out religious pamphlets. RP<br>I attempted to locate anyone nea                                                                                                                                                                                                                                                                                              | could not provide a good description othe ar the RP's address but was UTL.                                                                                                                                                                                                                                                                                                                            |
| /4/2019                                                                                                                                                                                                                                                                                                        | 1:24:00 AM                                                                                                                                                                                                                                                                                                                                                         | Plowman Place                                                                                                                                                                                                                                                                                                                                                                                                                                                                                                                                                                     | Drew                                                                                                                                                                                                                                                                                                                                                                                                              | Open Doors                                                                                                                                                                                                                                                                                                                                                        | Open Door/Window                                                                                                                                                                                                                                                                                                                                                                                      |
|                                                                                                                                                                                                                                                                                                                | · · · · · · · · · · · · · · · · · · ·                                                                                                                                                                                                                                                                                                                              | a door open at the above addres                                                                                                                                                                                                                                                                                                                                                                                                                                                                                                                                                   | ss. Negative contact with r                                                                                                                                                                                                                                                                                                                                                                                       | esident.                                                                                                                                                                                                                                                                                                                                                          |                                                                                                                                                                                                                                                                                                                                                                                                       |
| /hile on patrol,                                                                                                                                                                                                                                                                                               | found the garag                                                                                                                                                                                                                                                                                                                                                    |                                                                                                                                                                                                                                                                                                                                                                                                                                                                                                                                                                                   |                                                                                                                                                                                                                                                                                                                                                                                                                   |                                                                                                                                                                                                                                                                                                                                                                   |                                                                                                                                                                                                                                                                                                                                                                                                       |
| /4/2019                                                                                                                                                                                                                                                                                                        | 2:17:00 AM                                                                                                                                                                                                                                                                                                                                                         | Blue Mist Grove<br>e door at the above address ope                                                                                                                                                                                                                                                                                                                                                                                                                                                                                                                                | Drew                                                                                                                                                                                                                                                                                                                                                                                                              | Open Doors<br>esident.                                                                                                                                                                                                                                                                                                                                            | Open Door/Window                                                                                                                                                                                                                                                                                                                                                                                      |
| /4/2019<br>/hile on patrol,                                                                                                                                                                                                                                                                                    | 2:17:00 AM                                                                                                                                                                                                                                                                                                                                                         | Blue Mist Grove                                                                                                                                                                                                                                                                                                                                                                                                                                                                                                                                                                   | Drew                                                                                                                                                                                                                                                                                                                                                                                                              |                                                                                                                                                                                                                                                                                                                                                                   | Open Door/Window<br>Suspicious Incident                                                                                                                                                                                                                                                                                                                                                               |
| /4/2019<br>/hile on patrol,<br>/4/2019<br>/as contacted br<br>nat they had see                                                                                                                                                                                                                                 | 2:17:00 AM<br>I found the garag<br>2:20:00 AM<br>y EPSO Deputy re<br>en two individual                                                                                                                                                                                                                                                                             | Blue Mist Grove<br>te door at the above address ope<br>South Park Drive<br>egarding an attempted CTA near                                                                                                                                                                                                                                                                                                                                                                                                                                                                         | Drew<br>en. Negative contact with r<br>Drew<br>the Western end of South<br>to break into their vehicle:                                                                                                                                                                                                                                                                                                           | esident.<br>Suspicous Activity<br>Park Drive. RP (who were not na                                                                                                                                                                                                                                                                                                 | · · ·                                                                                                                                                                                                                                                                                                                                                                                                 |
| /4/2019<br>/hile on patrol,<br>/4/2019<br>/as contacted bo<br>nat they had see<br>the time of arr                                                                                                                                                                                                              | 2:17:00 AM<br>I found the garag<br>2:20:00 AM<br>y EPSO Deputy re<br>en two individual                                                                                                                                                                                                                                                                             | Blue Mist Grove<br>te door at the above address ope<br>South Park Drive<br>egarding an attempted CTA near<br>s wearing dark hoodies attempt t                                                                                                                                                                                                                                                                                                                                                                                                                                     | Drew<br>en. Negative contact with r<br>Drew<br>the Western end of South<br>to break into their vehicle:                                                                                                                                                                                                                                                                                                           | esident.<br>Suspicous Activity<br>Park Drive. RP (who were not na                                                                                                                                                                                                                                                                                                 | Suspicious Incident<br>amed/ no address given) stated to the Dep                                                                                                                                                                                                                                                                                                                                      |
| /4/2019<br>/hile on patrol,<br>/4/2019<br>/as contacted b<br>nat they had see<br>t the time of arr<br>/4/2019                                                                                                                                                                                                  | 2:17:00 AM<br>I found the garag<br>2:20:00 AM<br>y EPSO Deputy re<br>in two individual<br>ival. EPSO may u<br>2:21:00 AM                                                                                                                                                                                                                                           | Blue Mist Grove<br>te door at the above address ope<br>South Park Drive<br>egarding an attempted CTA near<br>s wearing dark hoodies attempt t<br>pdate WPS on the status of this o                                                                                                                                                                                                                                                                                                                                                                                                | Drew<br>en. Negative contact with r<br>Drew<br>the Western end of South<br>to break into their vehicles<br>call via email.<br>Drew                                                                                                                                                                                                                                                                                | Suspicous Activity<br>Park Drive. RP (who were not na<br>s. Resident yelled at the subjects a<br>Open Doors                                                                                                                                                                                                                                                       | Suspicious Incident<br>amed/ no address given) stated to the Dep<br>and they ran off heading north. EPSO was                                                                                                                                                                                                                                                                                          |
| /4/2019<br>/hile on patrol,<br>/4/2019<br>/as contacted b<br>hat they had see<br>the time of arr<br>/4/2019<br>/hile on patrol,                                                                                                                                                                                | 2:17:00 AM<br>I found the garag<br>2:20:00 AM<br>y EPSO Deputy re<br>in two individual<br>ival. EPSO may u<br>2:21:00 AM                                                                                                                                                                                                                                           | Blue Mist Grove<br>te door at the above address ope<br>South Park Drive<br>egarding an attempted CTA near<br>s wearing dark hoodies attempt t<br>pdate WPS on the status of this o<br>Timber Run Heights                                                                                                                                                                                                                                                                                                                                                                          | Drew<br>en. Negative contact with r<br>Drew<br>the Western end of South<br>to break into their vehicles<br>call via email.<br>Drew                                                                                                                                                                                                                                                                                | Suspicous Activity<br>Park Drive. RP (who were not na<br>s. Resident yelled at the subjects a<br>Open Doors                                                                                                                                                                                                                                                       | Suspicious Incident<br>amed/ no address given) stated to the Dep<br>and they ran off heading north. EPSO was                                                                                                                                                                                                                                                                                          |
| /4/2019<br>/hile on patrol, /<br>/4/2019<br>/as contacted b<br>hat they had see<br>t the time of arr<br>/4/2019<br>/hile on patrol,<br>/4/2019                                                                                                                                                                 | 2:17:00 AM<br>I found the garage<br>2:20:00 AM<br>y EPSO Deputy re<br>in two individual<br>ival. EPSO may u<br>2:21:00 AM<br>I found the garage<br>4:02:00 AM                                                                                                                                                                                                      | Blue Mist Grove<br>ge door at the above address ope<br>South Park Drive<br>egarding an attempted CTA near<br>s wearing dark hoodies attempt t<br>pdate WPS on the status of this o<br>Timber Run Heights<br>ge door at the above address ope                                                                                                                                                                                                                                                                                                                                      | Drew<br>en. Negative contact with r<br>Drew<br>the Western end of South<br>to break into their vehicles<br>call via email.<br>Drew<br>en. Negative contact with r<br>Drew                                                                                                                                                                                                                                         | esident.<br>Suspicous Activity<br>Park Drive. RP (who were not na<br>s. Resident yelled at the subjects a<br>Open Doors<br>resident.<br>Open Doors                                                                                                                                                                                                                | Suspicious Incident<br>amed/ no address given) stated to the Dep<br>and they ran off heading north. EPSO was<br>Open Door/Window                                                                                                                                                                                                                                                                      |
| /4/2019<br>/hile on patrol,<br>/4/2019<br>/as contacted b<br>hat they had see<br>the time of arr<br>/4/2019<br>/hile on patrol,<br>/4/2019<br>/hile on patrol,                                                                                                                                                 | 2:17:00 AM<br>I found the garage<br>2:20:00 AM<br>y EPSO Deputy re<br>in two individual<br>ival. EPSO may u<br>2:21:00 AM<br>I found the garage<br>4:02:00 AM                                                                                                                                                                                                      | Blue Mist Grove<br>ge door at the above address ope<br>South Park Drive<br>egarding an attempted CTA near<br>s wearing dark hoodies attempt t<br>pdate WPS on the status of this of<br>Timber Run Heights<br>ge door at the above address ope<br>Lone Scout Lookout                                                                                                                                                                                                                                                                                                               | Drew<br>en. Negative contact with r<br>Drew<br>the Western end of South<br>to break into their vehicles<br>call via email.<br>Drew<br>en. Negative contact with r<br>Drew                                                                                                                                                                                                                                         | esident.<br>Suspicous Activity<br>Park Drive. RP (who were not na<br>s. Resident yelled at the subjects a<br>Open Doors<br>resident.<br>Open Doors                                                                                                                                                                                                                | Suspicious Incident<br>amed/ no address given) stated to the Dep<br>and they ran off heading north. EPSO was<br>Open Door/Window                                                                                                                                                                                                                                                                      |
| /4/2019<br>/hile on patrol, /<br>/4/2019<br>/as contacted b<br>hat they had see<br>t the time of arr<br>/4/2019<br>/hile on patrol,<br>/4/2019<br>/hile on patrol, /<br>/4/2019                                                                                                                                | 2:17:00 AM<br>I found the garage<br>2:20:00 AM<br>y EPSO Deputy re-<br>en two individual<br>ival. EPSO may u<br>2:21:00 AM<br>I found the garage<br>4:02:00 AM<br>I found the garage<br>8:16:00 AM                                                                                                                                                                 | Blue Mist Grove<br>ge door at the above address ope<br>South Park Drive<br>egarding an attempted CTA near<br>is wearing dark hoodies attempt to<br>pdate WPS on the status of this of<br>Timber Run Heights<br>ge door at the above address ope<br>Lone Scout Lookout<br>ge door at the above address ope                                                                                                                                                                                                                                                                         | Drew<br>en. Negative contact with r<br>Drew<br>the Western end of South<br>to break into their vehicles<br>call via email.<br>Drew<br>en. Negative contact with r<br>Drew<br>en. Negative contact with r<br>Dennis                                                                                                                                                                                                | esident.<br>Suspicous Activity<br>Park Drive. RP (who were not na<br>s. Resident yelled at the subjects a<br>Open Doors<br>esident.<br>Open Doors<br>resident.                                                                                                                                                                                                    | Suspicious Incident<br>amed/ no address given) stated to the Dep<br>and they ran off heading north. EPSO was<br>Open Door/Window<br>Open Door/Window                                                                                                                                                                                                                                                  |
| /4/2019<br>Vhile on patrol,<br>/4/2019<br>Vas contacted b<br>hat they had see<br>t the time of arr<br>/4/2019<br>Vhile on patrol,<br>/4/2019<br>Vhile on patrol,<br>/4/2019                                                                                                                                    | 2:17:00 AM<br>I found the garage<br>2:20:00 AM<br>y EPSO Deputy re-<br>en two individual<br>ival. EPSO may u<br>2:21:00 AM<br>I found the garage<br>4:02:00 AM<br>I found the garage<br>8:16:00 AM                                                                                                                                                                 | Blue Mist Grove<br>e door at the above address ope<br>South Park Drive<br>egarding an attempted CTA near<br>s wearing dark hoodies attempt t<br>pdate WPS on the status of this of<br>Timber Run Heights<br>te door at the above address ope<br>Lone Scout Lookout<br>te door at the above address ope<br>Portland Road                                                                                                                                                                                                                                                           | Drew<br>en. Negative contact with r<br>Drew<br>the Western end of South<br>to break into their vehicles<br>call via email.<br>Drew<br>en. Negative contact with r<br>Drew<br>en. Negative contact with r<br>Dennis                                                                                                                                                                                                | esident.<br>Suspicous Activity<br>Park Drive. RP (who were not na<br>s. Resident yelled at the subjects a<br>Open Doors<br>esident.<br>Open Doors<br>resident.                                                                                                                                                                                                    | Suspicious Incident<br>amed/ no address given) stated to the Dep<br>and they ran off heading north. EPSO was<br>Open Door/Window<br>Open Door/Window                                                                                                                                                                                                                                                  |
| /4/2019<br>/hile on patrol, /<br>/4/2019<br>/as contacted b<br>hat they had see<br>t the time of arr<br>/4/2019<br>/hile on patrol,<br>/4/2019<br>/hile on patrol,<br>/4/2019<br>P called regardii<br>/4/2019<br>P from the abov<br>uspects it was the<br>dividual on Aca<br>astle Rock Solici                 | 2:17:00 AM<br>I found the garage<br>2:20:00 AM<br>y EPSO Deputy re-<br>en two individual<br>ival. EPSO may u<br>2:21:00 AM<br>I found the garage<br>4:02:00 AM<br>I found the garage<br>8:16:00 AM<br>ing the stop sign of<br>10:42:00 AM<br>we address states<br>he solicitor that w<br>demy Circle. PIC<br>ting licenses. I re-                                  | Blue Mist Grove<br>te door at the above address ope<br>South Park Drive<br>egarding an attempted CTA near<br>is wearing dark hoodies attempt to<br>pdate WPS on the status of this of<br>Timber Run Heights<br>te door at the above address ope<br>Lone Scout Lookout<br>te door at the above address ope<br>Portland Road<br>down at Portland Road and Fairp<br>South Park Drive<br>a solicitor was at his house yester<br>was there yesterday. RP further so<br>5858 states he is soliciting for A<br>esponded to the office and verifie                                        | Drew<br>In. Negative contact with r<br>Drew<br>the Western end of South<br>to break into their vehicles<br>call via email.<br>Drew<br>In. Negative contact with r<br>Drew<br>In. Negative contact with r<br>Dennis<br>Iay Drive . DOT notified.<br>Kevin<br>erday, his cars parked in th<br>states that they just seen t<br>.ptive Environmental (pest<br>ed that Aptive Environmental (pest                      | esident.  Suspicous Activity Park Drive. RP (who were not na Resident yelled at the subjects a Open Doors resident.  Open Doors resident.  Vehicle/Traffic  Solicitor Complaint re driveway were attempted to be he solicitor again on White Fawn control). He produced ID's from                                                                                 | Suspicious Incident<br>amed/ no address given) stated to the Dep<br>and they ran off heading north. EPSO was<br>Open Door/Window<br>Open Door/Window<br>Traffic Hazard<br>Solicitor Complaint<br>e broken into (see report ID 167534) and<br>Drive. I responded and contacted the<br>Aptive, Town of Monument and Town of<br>erified that the "local" office located in                               |
| /4/2019<br>/hile on patrol, /<br>/4/2019<br>/as contacted b<br>hat they had see<br>the time of arr<br>/4/2019<br>/hile on patrol,<br>/4/2019<br>/hile on patrol, /<br>/4/2019<br>P called regardii<br>/4/2019<br>P from the abov<br>uspects it was th<br>dividual on Aca<br>astle Rock Solici<br>akewood CO wa | 2:17:00 AM<br>I found the garage<br>2:20:00 AM<br>y EPSO Deputy re-<br>en two individual<br>ival. EPSO may u<br>2:21:00 AM<br>I found the garage<br>4:02:00 AM<br>I found the garage<br>8:16:00 AM<br>ing the stop sign of<br>10:42:00 AM<br>we address states<br>he solicitor that w<br>demy Circle. PIC<br>ting licenses. I re-                                  | Blue Mist Grove<br>te door at the above address ope<br>South Park Drive<br>egarding an attempted CTA near<br>is wearing dark hoodies attempt to<br>pdate WPS on the status of this of<br>Timber Run Heights<br>te door at the above address ope<br>Lone Scout Lookout<br>te door at the above address ope<br>Portland Road<br>down at Portland Road and Fairp<br>South Park Drive<br>a solicitor was at his house yester<br>was there yesterday. RP further so<br>5858 states he is soliciting for A<br>esponded to the office and verifie                                        | Drew<br>In. Negative contact with r<br>Drew<br>the Western end of South<br>to break into their vehicles<br>call via email.<br>Drew<br>In. Negative contact with r<br>Drew<br>In. Negative contact with r<br>Dennis<br>Iay Drive . DOT notified.<br>Kevin<br>erday, his cars parked in th<br>states that they just seen t<br>.ptive Environmental (pest<br>ed that Aptive Environmental (pest                      | esident.  Suspicous Activity Park Drive. RP (who were not na s. Resident yelled at the subjects a Open Doors resident.  Open Doors resident.  Vehicle/Traffic  Solicitor Complaint re driveway were attempted to be he solicitor again on White Fawn control). He produced ID's from ntal is a legit company, and also v                                          | Suspicious Incident<br>amed/ no address given) stated to the Dep<br>and they ran off heading north. EPSO was<br>Open Door/Window<br>Open Door/Window<br>Traffic Hazard<br>Solicitor Complaint<br>e broken into (see report ID 167534) and<br>Drive. I responded and contacted the<br>Aptive, Town of Monument and Town of<br>erified that the "local" office located in                               |
| /4/2019<br>/hile on patrol,<br>/4/2019<br>/as contacted b<br>hat they had see<br>the time of arr<br>/4/2019<br>/hile on patrol,<br>/4/2019<br>P called regardii<br>/4/2019<br>P from the abov<br>ispects it was th<br>dividual on Aca<br>astle Rock Solici<br>akewood CO wa                                    | 2:17:00 AM<br>I found the garage<br>2:20:00 AM<br>y EPSO Deputy re-<br>en two individual<br>ival. EPSO may u<br>2:21:00 AM<br>I found the garage<br>4:02:00 AM<br>I found the garage<br>8:16:00 AM<br>ing the stop sign of<br>10:42:00 AM<br>re address states<br>he solicitor that w<br>demy Circle. PIE<br>ting licenses. I re-<br>s open and they<br>8:12:00 AM | Blue Mist Grove<br>te door at the above address ope<br>South Park Drive<br>egarding an attempted CTA near<br>is wearing dark hoodies attempt to<br>pdate WPS on the status of this of<br>Timber Run Heights<br>te door at the above address ope<br>Lone Scout Lookout<br>te door at the above address ope<br>Portland Road<br>down at Portland Road and Fairp<br>South Park Drive<br>a solicitor was at his house yester<br>was there yesterday. RP further so<br>5858 states he is soliciting for A<br>esponded to the office and verifie<br>do have appx. 35 solicitors in El F | Drew<br>en. Negative contact with r<br>Drew<br>the Western end of South<br>to break into their vehicles<br>call via email.<br>Drew<br>en. Negative contact with r<br>Drew<br>en. Negative contact with r<br>Dennis<br>lay Drive . DOT notified.<br>Kevin<br>erday, his cars parked in th<br>states that they just seen t<br>ptive Environmental (pest<br>ed that Aptive Environmer<br>Paso County. I called the l | esident.  Suspicous Activity Park Drive. RP (who were not na s. Resident yelled at the subjects a Open Doors resident.  Open Doors resident.  Vehicle/Traffic  Solicitor Complaint re driveway were attempted to be he solicitor again on White Fawn control). He produced ID's from ntal is a legit company, and also v RP back and left a voicemail regar Alarm | Suspicious Incident<br>amed/ no address given) stated to the Dep<br>and they ran off heading north. EPSO was<br>Open Door/Window<br>Open Door/Window<br>Traffic Hazard<br>Solicitor Complaint<br>e broken into (see report ID 167534) and<br>Drive. I responded and contacted the<br>Aptive, Town of Monument and Town of<br>erified that the "local" office located in<br>ding the contact.          |
| /4/2019<br>/hile on patrol,<br>/4/2019<br>/as contacted b<br>hat they had see<br>t the time of arr<br>/4/2019<br>/hile on patrol,<br>/4/2019<br>P called regardii<br>/4/2019<br>P from the abov<br>uspects it was th<br>dividual on Aca<br>astle Rock Solici<br>akewood CO wa                                  | 2:17:00 AM<br>I found the garage<br>2:20:00 AM<br>y EPSO Deputy re-<br>en two individual<br>ival. EPSO may u<br>2:21:00 AM<br>I found the garage<br>4:02:00 AM<br>I found the garage<br>8:16:00 AM<br>ing the stop sign of<br>10:42:00 AM<br>re address states<br>he solicitor that w<br>demy Circle. PIE<br>ting licenses. I re-<br>s open and they<br>8:12:00 AM | Blue Mist Grove<br>te door at the above address ope<br>South Park Drive<br>egarding an attempted CTA near<br>is wearing dark hoodies attempt to<br>pdate WPS on the status of this of<br>Timber Run Heights<br>te door at the above address ope<br>Lone Scout Lookout<br>te door at the above address ope<br>Portland Road<br>down at Portland Road and Fairp<br>South Park Drive<br>a solicitor was at his house yester<br>was there yesterday. RP further so<br>5858 states he is soliciting for A<br>esponded to the office and verifie<br>do have appx. 35 solicitors in El F | Drew<br>en. Negative contact with r<br>Drew<br>the Western end of South<br>to break into their vehicles<br>call via email.<br>Drew<br>en. Negative contact with r<br>Drew<br>en. Negative contact with r<br>Dennis<br>lay Drive . DOT notified.<br>Kevin<br>erday, his cars parked in th<br>states that they just seen t<br>ptive Environmental (pest<br>ed that Aptive Environmer<br>Paso County. I called the l | esident.  Suspicous Activity Park Drive. RP (who were not na s. Resident yelled at the subjects a Open Doors resident.  Open Doors resident.  Vehicle/Traffic  Solicitor Complaint re driveway were attempted to be he solicitor again on White Fawn control). He produced ID's from ntal is a legit company, and also v RP back and left a voicemail regar Alarm | Suspicious Incident<br>amed/ no address given) stated to the Dep<br>and they ran off heading north. EPSO was<br>Open Door/Window<br>Open Door/Window<br>Traffic Hazard<br>Solicitor Complaint<br>e broken into (see report ID 167534) and<br>Drive. I responded and contacted the<br>Aptive, Town of Monument and Town of<br>erified that the "local" office located in<br>ding the contact.<br>Alarm |