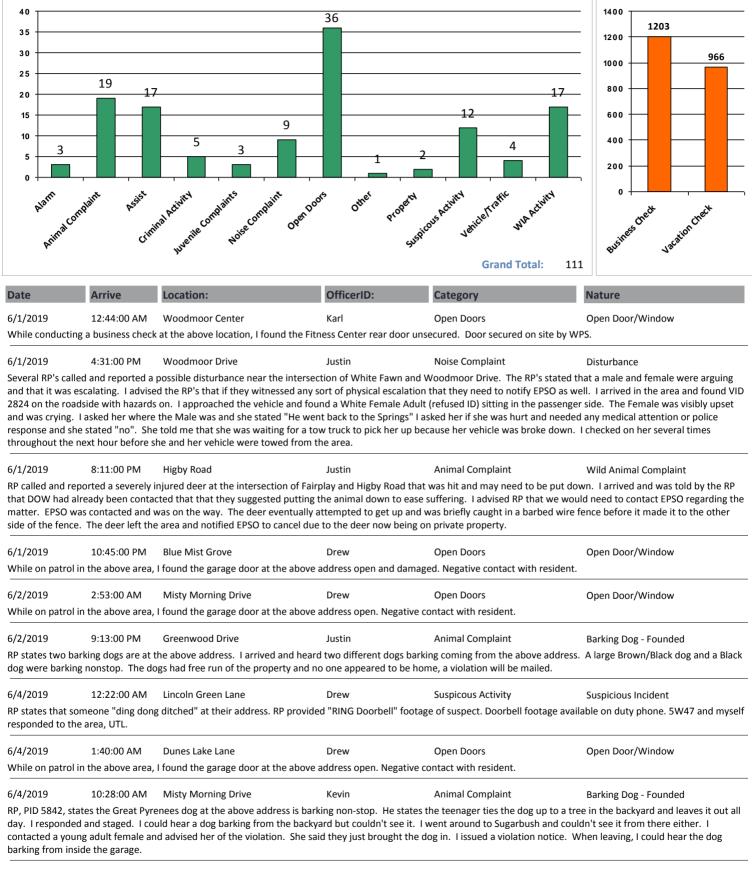

## Woodmoor Public Safety Dispatch Summary



From 06/01/19 To 06/30/19



| Date     | Arrive     | Location:          | OfficerID: | Category            | Nature             |
|----------|------------|--------------------|------------|---------------------|--------------------|
| 6/4/2019 | 2:24:00 PM | Lone Scout Lookout | Kevin      | Juvenile Complaints | Juvenile Complaint |

RP states 3 kids are ringing doorbells and running away. She said it just occurred and it happened again last Friday. She described the kids as between 10 to 13 years old, a tall blond female, a shorter black female, and a younger boy with dark hair. I responded and could not locate them.

At approx. 1800 hours, I made contact with the juveniles responsible and their Mother. I advised them of the ramifications of harassing their neighbors and advised that legal action can be taken by