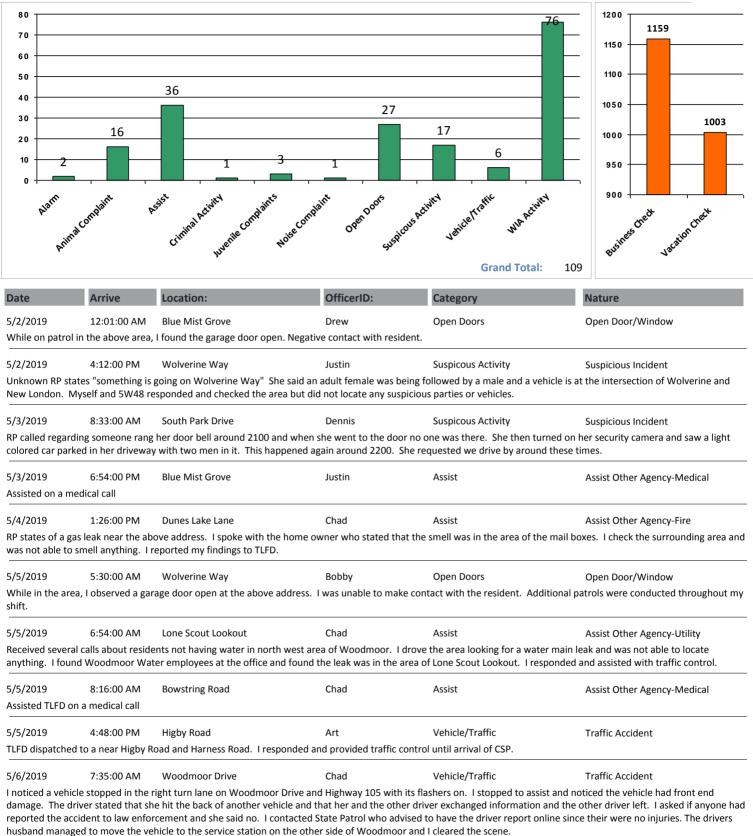

## Woodmoor Public Safety Dispatch Summary

From 05/01/19 To 05/31/19

| Date                                               | Arrive                                                          | Location:                                                                                          | OfficerID:                                                                              | Category                                                              | Nature                                                                                                                                  |
|----------------------------------------------------|-----------------------------------------------------------------|----------------------------------------------------------------------------------------------------|-----------------------------------------------------------------------------------------|-----------------------------------------------------------------------|-----------------------------------------------------------------------------------------------------------------------------------------|
| 5/6/2019                                           | 4:50:00 PM                                                      | Sandy Shore Lane                                                                                   | Karl                                                                                    | Juvenile Complaints                                                   | Juvenile Complaint                                                                                                                      |
|                                                    |                                                                 | ne retention pond. Upon arrival and told them to fill in the holes                                 |                                                                                         |                                                                       | es with shovels. I advised them they cannot be                                                                                          |
| 5/7/2019                                           | 1:32:00 AM                                                      | Walters Point                                                                                      | Bobby                                                                                   | Open Doors                                                            | Open Door/Window                                                                                                                        |
| While in the ar<br>throughout my                   |                                                                 | rage door open at the above ac                                                                     | ldress. I was unable to mak                                                             | e contact with the resident. Addi                                     | itional patrols of the area were conducted                                                                                              |
| 5/7/2019                                           | 5:55:00 AM                                                      | Deer Creek Road                                                                                    | Bobby                                                                                   | Open Doors                                                            | Open Door/Window                                                                                                                        |
| While in the ar<br>throughout my                   | -                                                               | rage door open at the above ac                                                                     | dress. I was unable to mak                                                              | e contact with the resident. Addi                                     | itional patrols were conducted of the area                                                                                              |
| 5/8/2019                                           | 4:46:00 AM                                                      | Clear Brook Lane                                                                                   | Bobby                                                                                   | Open Doors                                                            | Open Door/Window                                                                                                                        |
| While in the ar<br>throughout my                   | -                                                               | rage door open at the above ac                                                                     | ldress. I was unable to mak                                                             | e contact with the resident. Addi                                     | itional patrols of the area were conducted                                                                                              |
| 5/8/2019                                           | 10:57:00 AM                                                     | Knollwood Blvd                                                                                     | Kevin                                                                                   | Alarm                                                                 | Alarm                                                                                                                                   |
| ADT states of a                                    | a front door activat                                            | ion at the above address. I resp                                                                   | onded and the house was s                                                               | secure, code 4. Unknown reason                                        | for alarm.                                                                                                                              |
| 5/8/2019<br>Assisted on a n                        | 4:07:00 PM                                                      | South Park Drive                                                                                   | Dennis                                                                                  | Assist                                                                | Assist Other Agency-Medical                                                                                                             |
| 5/8/2019                                           | 4:52:00 PM                                                      | Portland Road                                                                                      | Dennis                                                                                  | Assist                                                                | Assist Other Agency-Medical                                                                                                             |
| Assisted on a r                                    | nedical call.                                                   |                                                                                                    |                                                                                         |                                                                       |                                                                                                                                         |
|                                                    |                                                                 | Lewis Palmer Middle School<br>cked out SUV" was parked in the<br>, who stated it was their vehicle | •                                                                                       | Suspicous Activity<br>I VID 2808 located in northern lot              | Suspicious Vehicle<br>, and had no operator on arrival. I contacted a                                                                   |
| 5/9/2019<br>RP, an employ                          | 6:15:00 PM<br>ee at Prescott's, ca                              | Prescotts Inc.<br>Iled and said he didn't have his                                                 | Dennis<br>keys to lock the front door.                                                  | Assist<br>I got our key out of the lock box a                         | Citizen Assist<br>and secured the door.                                                                                                 |
| 5/10/2019                                          | 12:44:00 AM                                                     | Lost Arrowhead Drive                                                                               | Drew                                                                                    | Open Doors                                                            | Open Door/Window                                                                                                                        |
|                                                    |                                                                 | , I found the garage door at the                                                                   |                                                                                         | •                                                                     | Open Door, whitew                                                                                                                       |
| 5/10/2019                                          | 7:24:00 PM                                                      | Deer Creek Road                                                                                    | Justin                                                                                  | Suspicous Activity                                                    | Suspicious Incident                                                                                                                     |
| RP from the at<br>drove towards<br>unable to follo | oove address repor<br>the car, the person<br>w. Pictures are on | ted a suspicious Dark Blue Toyo<br>n drove West bound on Deer Cr                                   | ta sedan parked on the end<br>eek Road towards Tobogga<br>inable to identify the driver | of their driveway peering toward<br>n hill. The RP attempted to catch | ds the house. When the RP got in a vehicle and<br>up to the vehicle to get a picture but was<br>rson was wearing a hoodie with the hood |
| 5/10/2019<br>While on patro                        | 11:41:00 PM<br>ol in the above area                             | River Burch Point<br>n, I found the garage door at the                                             | Drew<br>above address open. Nega                                                        | Open Doors<br>tive contact.                                           | Open Door/Window                                                                                                                        |
|                                                    | 9:05:00 AM<br>ing a vacation chec<br>oor secured by WPS         |                                                                                                    | Kevin<br>the entry door to the garag                                                    | Open Doors<br>re locked but when pulled on, the                       | Open Door/Window<br>door opened. No signs of anything                                                                                   |
|                                                    | 3:15:00 PM<br>reports two barking<br>nded at this time.         | Greenwood Drive<br>g dogs in the front yard at the al                                              | Art<br>pove address. I responded                                                        | Animal Complaint<br>and staged near the RP's residenc                 | Barking Dog - Unfounded<br>e and observed two dogs and no barking was                                                                   |
|                                                    |                                                                 | Caribou Drive<br>og at the above address. I respo<br>e door. A violation notice was is             | -                                                                                       |                                                                       | Barking Dog - Founded<br>kyard. I attempted contact with the                                                                            |
| 5/12/2019<br>RP, PID 5825, r                       | 4:05:00 PM<br>reports a white par                               | Caribou Drive<br>nel van pulled into her driveway                                                  | Art<br>and later backed out and d                                                       | Suspicous Activity rove away slowly toward the sout                   | Suspicious Vehicle<br>th. I responded and check the area and GOA.                                                                       |
| 5/13/2019<br>While in the ar                       | 12:18:00 AM<br>rea, I observed VID                              | Toboggan Hill                                                                                      | Bobby                                                                                   | Vehicle/Traffic                                                       | Parking Complaint<br>e which was unoccupied. A violation notice                                                                         |