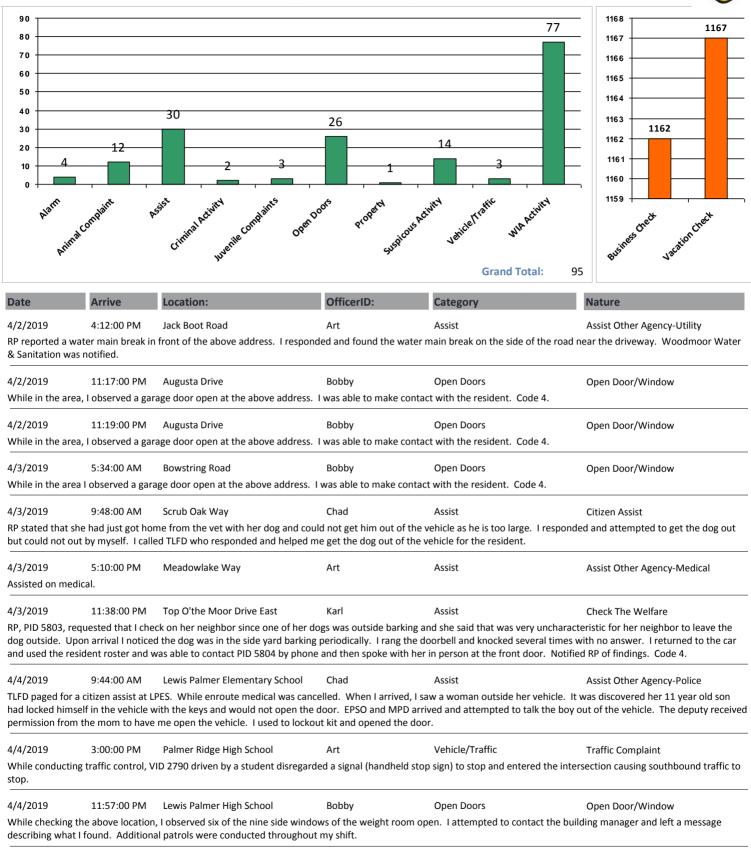

## Woodmoor Public Safety Dispatch Summary



From 04/01/19 To 04/30/19



| Date                                             | Arrive                            | Location:                                                              | OfficerID:                         | Category                                                              | Nature                                                                                                             |
|--------------------------------------------------|-----------------------------------|------------------------------------------------------------------------|------------------------------------|-----------------------------------------------------------------------|--------------------------------------------------------------------------------------------------------------------|
| 4/5/2019