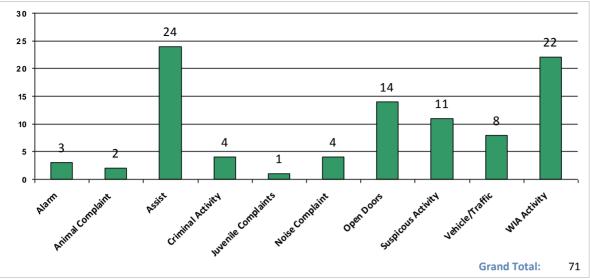

## Woodmoor Public Safety Dispatch Summary



From 03/01/19 To 03/31/19





| Date                             | Arrive                                   | Location:                                                             | OfficerID:                | Category                                                                                        | Nature                                                                          |
|----------------------------------|------------------------------------------|-----------------------------------------------------------------------|---------------------------|-------------------------------------------------------------------------------------------------|---------------------------------------------------------------------------------|
|                                  | •