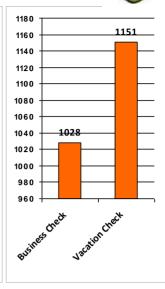

## Woodmoor Public Safety Dispatch Summary



From 03/01/19 To 03/31/19





| Date                             | Arrive                                   | Location:                                                             | OfficerID:                | Category                                                                                        | Nature                                                                          |
|----------------------------------|------------------------------------------|-----------------------------------------------------------------------|---------------------------|-------------------------------------------------------------------------------------------------|---------------------------------------------------------------------------------|
|                                  | •