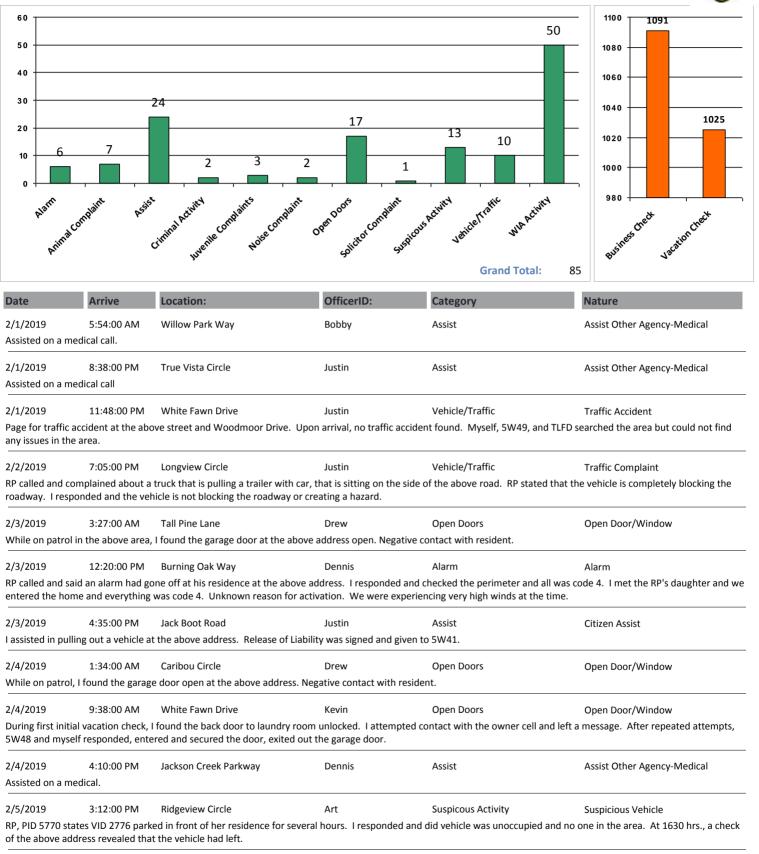

## Woodmoor Public Safety Dispatch Summary

From 02/01/19 To 02/28/19

|                                                                                                                                                                                                                                                                                                                                | Arrive                                                                                                                                                                                                                                                                                                                                                                                              | Location:                                                                                                                                                                                                                                                                                                                                                                                                                                                                                                                                              | OfficerID:                                                                                                                                                                                                                                                                                                          | Category                                                                                                                                                                                                                                                                                                                                                                                                   | Nature                                                                                                                                                                                                                                                                                                                                                                                                                          |
|--------------------------------------------------------------------------------------------------------------------------------------------------------------------------------------------------------------------------------------------------------------------------------------------------------------------------------|-----------------------------------------------------------------------------------------------------------------------------------------------------------------------------------------------------------------------------------------------------------------------------------------------------------------------------------------------------------------------------------------------------|--------------------------------------------------------------------------------------------------------------------------------------------------------------------------------------------------------------------------------------------------------------------------------------------------------------------------------------------------------------------------------------------------------------------------------------------------------------------------------------------------------------------------------------------------------|---------------------------------------------------------------------------------------------------------------------------------------------------------------------------------------------------------------------------------------------------------------------------------------------------------------------|------------------------------------------------------------------------------------------------------------------------------------------------------------------------------------------------------------------------------------------------------------------------------------------------------------------------------------------------------------------------------------------------------------|---------------------------------------------------------------------------------------------------------------------------------------------------------------------------------------------------------------------------------------------------------------------------------------------------------------------------------------------------------------------------------------------------------------------------------|
| 2/5/2019<br>Assisted on a m                                                                                                                                                                                                                                                                                                    | 5:28:00 PM<br>edical.                                                                                                                                                                                                                                                                                                                                                                               | Dunes Lake Lane                                                                                                                                                                                                                                                                                                                                                                                                                                                                                                                                        | Art                                                                                                                                                                                                                                                                                                                 | Assist                                                                                                                                                                                                                                                                                                                                                                                                     | Assist Other Agency-Medical                                                                                                                                                                                                                                                                                                                                                                                                     |
| •                                                                                                                                                                                                                                                                                                                              |                                                                                                                                                                                                                                                                                                                                                                                                     | Woodmoor Water & Sanitation<br>n, I found the front two doors on th<br>I was able to secure the door witho                                                                                                                                                                                                                                                                                                                                                                                                                                             |                                                                                                                                                                                                                                                                                                                     | Open Doors<br>ing unsecured. I contacted the RI                                                                                                                                                                                                                                                                                                                                                            | Open Door/Window<br>P and they asked me to secure the main                                                                                                                                                                                                                                                                                                                                                                      |
| 2/7/2019<br>While in the are                                                                                                                                                                                                                                                                                                   | 6:00:00 AM<br>ea, I found the gara                                                                                                                                                                                                                                                                                                                                                                  | Lower Lake Road<br>age door at the above address open                                                                                                                                                                                                                                                                                                                                                                                                                                                                                                  | Bobby<br>a. Tattempted contact,                                                                                                                                                                                                                                                                                     | Open Doors<br>no answer at the door.                                                                                                                                                                                                                                                                                                                                                                       | Open Door/Window                                                                                                                                                                                                                                                                                                                                                                                                                |
| 2/8/2019<br>Assisted on a m                                                                                                                                                                                                                                                                                                    | 4:47:00 AM<br>edical call                                                                                                                                                                                                                                                                                                                                                                           | True Vista Circle                                                                                                                                                                                                                                                                                                                                                                                                                                                                                                                                      | Bobby                                                                                                                                                                                                                                                                                                               | Assist                                                                                                                                                                                                                                                                                                                                                                                                     | Assist Other Agency-Medical                                                                                                                                                                                                                                                                                                                                                                                                     |
| 2/8/2019                                                                                                                                                                                                                                                                                                                       | 5:31:00 PM                                                                                                                                                                                                                                                                                                                                                                                          | River Burch Point                                                                                                                                                                                                                                                                                                                                                                                                                                                                                                                                      | Art                                                                                                                                                                                                                                                                                                                 | Juvenile Complaints                                                                                                                                                                                                                                                                                                                                                                                        | Juvenile Complaint                                                                                                                                                                                                                                                                                                                                                                                                              |
|                                                                                                                                                                                                                                                                                                                                | ral juveniles trying                                                                                                                                                                                                                                                                                                                                                                                | to lift a lid off of a storm drain at th                                                                                                                                                                                                                                                                                                                                                                                                                                                                                                               | he above location. I res                                                                                                                                                                                                                                                                                            | •                                                                                                                                                                                                                                                                                                                                                                                                          | en and all the storm drain lids were attached                                                                                                                                                                                                                                                                                                                                                                                   |
| 2/9/2019                                                                                                                                                                                                                                                                                                                       | 2:02:00 AM                                                                                                                                                                                                                                                                                                                                                                                          | White Fawn Drive                                                                                                                                                                                                                                                                                                                                                                                                                                                                                                                                       | Bobby                                                                                                                                                                                                                                                                                                               | Open Doors                                                                                                                                                                                                                                                                                                                                                                                                 | Open Door/Window                                                                                                                                                                                                                                                                                                                                                                                                                |
|                                                                                                                                                                                                                                                                                                                                | ea, I observed the                                                                                                                                                                                                                                                                                                                                                                                  | garage door open at the above add                                                                                                                                                                                                                                                                                                                                                                                                                                                                                                                      | •                                                                                                                                                                                                                                                                                                                   | •                                                                                                                                                                                                                                                                                                                                                                                                          | ditional patrols of the area were conducted                                                                                                                                                                                                                                                                                                                                                                                     |
| 2/9/2019                                                                                                                                                                                                                                                                                                                       | 5:52:00 AM                                                                                                                                                                                                                                                                                                                                                                                          | Blueberry Hills Road                                                                                                                                                                                                                                                                                                                                                                                                                                                                                                                                   | Bobby                                                                                                                                                                                                                                                                                                               | Open Doors                                                                                                                                                                                                                                                                                                                                                                                                 | Open Door/Window                                                                                                                                                                                                                                                                                                                                                                                                                |
| While in the are                                                                                                                                                                                                                                                                                                               | ea, I observed a ga                                                                                                                                                                                                                                                                                                                                                                                 | rage door open at the above addres                                                                                                                                                                                                                                                                                                                                                                                                                                                                                                                     | ss. I was able to make c                                                                                                                                                                                                                                                                                            | ontact with the resident who secu                                                                                                                                                                                                                                                                                                                                                                          | ured the door. Code 4                                                                                                                                                                                                                                                                                                                                                                                                           |
| message. I calle                                                                                                                                                                                                                                                                                                               | ed Woodmoor Wa                                                                                                                                                                                                                                                                                                                                                                                      |                                                                                                                                                                                                                                                                                                                                                                                                                                                                                                                                                        | would come up and atte                                                                                                                                                                                                                                                                                              | empt to shut the water off. The h                                                                                                                                                                                                                                                                                                                                                                          | Citizen Assist<br>ed contact with the homeowner and left a<br>omeowner returned my call, told me where                                                                                                                                                                                                                                                                                                                          |
| 2/9/2019                                                                                                                                                                                                                                                                                                                       | 3:10:00 PM                                                                                                                                                                                                                                                                                                                                                                                          | Lake Woodmoor                                                                                                                                                                                                                                                                                                                                                                                                                                                                                                                                          | Kevin                                                                                                                                                                                                                                                                                                               | Criminal Activity                                                                                                                                                                                                                                                                                                                                                                                          | Trespassing                                                                                                                                                                                                                                                                                                                                                                                                                     |
| While shutting <b>!</b>                                                                                                                                                                                                                                                                                                        | the water off at fro                                                                                                                                                                                                                                                                                                                                                                                | om the previous report, I observed t                                                                                                                                                                                                                                                                                                                                                                                                                                                                                                                   | two juveniles on the ice                                                                                                                                                                                                                                                                                            | on the lake. I called them off the                                                                                                                                                                                                                                                                                                                                                                         | ice and gave them a warning. They were ki                                                                                                                                                                                                                                                                                                                                                                                       |
| from a barn ren                                                                                                                                                                                                                                                                                                                | tal.                                                                                                                                                                                                                                                                                                                                                                                                |                                                                                                                                                                                                                                                                                                                                                                                                                                                                                                                                                        |                                                                                                                                                                                                                                                                                                                     |                                                                                                                                                                                                                                                                                                                                                                                                            |                                                                                                                                                                                                                                                                                                                                                                                                                                 |
| from a barn ren                                                                                                                                                                                                                                                                                                                | tal.<br>3:27:00 PM                                                                                                                                                                                                                                                                                                                                                                                  | Yellow Dogwood Heights                                                                                                                                                                                                                                                                                                                                                                                                                                                                                                                                 | Dennis                                                                                                                                                                                                                                                                                                              | Suspicous Activity                                                                                                                                                                                                                                                                                                                                                                                         | Suspicious Person                                                                                                                                                                                                                                                                                                                                                                                                               |
| from a barn ren<br>2/9/2019<br>RP, states a mar<br>the above addre                                                                                                                                                                                                                                                             | 3:27:00 PM<br>n with a black t-sh                                                                                                                                                                                                                                                                                                                                                                   | irt was banging on a door and he lo                                                                                                                                                                                                                                                                                                                                                                                                                                                                                                                    | oked angry. I responde                                                                                                                                                                                                                                                                                              | d and located the suspect. He sai                                                                                                                                                                                                                                                                                                                                                                          | d he chased two juveniles to their home at                                                                                                                                                                                                                                                                                                                                                                                      |
| from a barn ren<br>2/9/2019<br>RP, states a main<br>the above addre<br>up with parents<br>2/9/2019<br>RP sent a text to                                                                                                                                                                                                        | 3:27:00 PM<br>n with a black t-sh<br>ess after they rang<br>to be completed.<br>6:20:00 PM<br>o the WPS duty ph                                                                                                                                                                                                                                                                                     | irt was banging on a door and he lo<br>his doorbell and ran off. He said th<br>Yellow Dogwood Heights                                                                                                                                                                                                                                                                                                                                                                                                                                                  | oked angry. I responde<br>ney would not come to f<br>Justin<br>ne above address. Whil                                                                                                                                                                                                                               | d and located the suspect. He sai<br>the door. I also went there and kr<br>Animal Complaint<br>e on my way, RP texted back and                                                                                                                                                                                                                                                                             | d he chased two juveniles to their home at                                                                                                                                                                                                                                                                                                                                                                                      |
| from a barn ren<br>2/9/2019<br>RP, states a mai<br>the above addre<br>up with parents<br>2/9/2019<br>RP sent a text to<br>checked the are                                                                                                                                                                                      | 3:27:00 PM<br>n with a black t-sh<br>ess after they rang<br>to be completed.<br>6:20:00 PM<br>o the WPS duty ph<br>ea and looked for a                                                                                                                                                                                                                                                              | irt was banging on a door and he lo<br>his doorbell and ran off. He said th<br>Yellow Dogwood Heights<br>one that reports a barking dog at th<br>ny dogs on the balcony but did not                                                                                                                                                                                                                                                                                                                                                                    | oked angry. I responde<br>ney would not come to f<br>Justin<br>ne above address. Whil<br>see a dog. Complaint u                                                                                                                                                                                                     | d and located the suspect. He sai<br>the door. I also went there and kr<br>Animal Complaint<br>e on my way, RP texted back and<br>infounded at this time.                                                                                                                                                                                                                                                  | d he chased two juveniles to their home at<br>nocked and no one came to the door. Follow<br>Barking Dog - Unfounded<br>said that the dog had stopped barking. I                                                                                                                                                                                                                                                                 |
| rom a barn ren<br>2/9/2019<br>RP, states a mar<br>he above addre<br>up with parents<br>2/9/2019<br>RP sent a text to<br>checked the are<br>2/9/2019<br>Homeowner at                                                                                                                                                            | 3:27:00 PM<br>n with a black t-sh<br>ess after they rang<br>is to be completed.<br>6:20:00 PM<br>o the WPS duty ph<br>ea and looked for a<br>6:31:00 PM<br>the above address                                                                                                                                                                                                                        | irt was banging on a door and he lo<br>his doorbell and ran off. He said th<br>Yellow Dogwood Heights<br>one that reports a barking dog at th<br>iny dogs on the balcony but did not<br>Silver Horn Lane                                                                                                                                                                                                                                                                                                                                               | oked angry. I responde<br>ney would not come to f<br>Justin<br>ne above address. Whil<br>see a dog. Complaint u<br>Justin                                                                                                                                                                                           | d and located the suspect. He sai<br>the door. I also went there and kr<br>Animal Complaint<br>e on my way, RP texted back and<br>infounded at this time.<br>Criminal Activity                                                                                                                                                                                                                             | d he chased two juveniles to their home at<br>nocked and no one came to the door. Follow<br>Barking Dog - Unfounded                                                                                                                                                                                                                                                                                                             |
| rom a barn ren<br>2/9/2019<br>RP, states a mai<br>the above addre<br>up with parents<br>2/9/2019<br>RP sent a text to<br>checked the are<br>2/9/2019<br>Homeowner at<br>available. RP ac                                                                                                                                       | 3:27:00 PM<br>n with a black t-sh<br>ess after they rang<br>is to be completed.<br>6:20:00 PM<br>o the WPS duty ph<br>ea and looked for a<br>6:31:00 PM<br>the above address                                                                                                                                                                                                                        | irt was banging on a door and he lo<br>his doorbell and ran off. He said th<br>Yellow Dogwood Heights<br>one that reports a barking dog at th<br>iny dogs on the balcony but did not<br>Silver Horn Lane<br>s states a package was taken off the                                                                                                                                                                                                                                                                                                       | oked angry. I responde<br>ney would not come to f<br>Justin<br>ne above address. Whil<br>see a dog. Complaint u<br>Justin                                                                                                                                                                                           | d and located the suspect. He sai<br>the door. I also went there and kr<br>Animal Complaint<br>e on my way, RP texted back and<br>infounded at this time.<br>Criminal Activity                                                                                                                                                                                                                             | d he chased two juveniles to their home at<br>nocked and no one came to the door. Follow<br>Barking Dog - Unfounded<br>said that the dog had stopped barking. I<br>Theft                                                                                                                                                                                                                                                        |
| rom a barn ren<br>2/9/2019<br>RP, states a mar<br>the above addre<br>up with parents<br>2/9/2019<br>RP sent a text to<br>thecked the are<br>2/9/2019<br>Homeowner at<br>available. RP ac<br>2/9/2019<br>RP called and re                                                                                                       | 3:27:00 PM<br>n with a black t-sh<br>ess after they rang<br>is to be completed.<br>6:20:00 PM<br>o the WPS duty ph<br>ea and looked for a<br>6:31:00 PM<br>the above address<br>dvised to report th<br>10:44:00 PM<br>eported Juveniles a                                                                                                                                                           | irt was banging on a door and he lo<br>his doorbell and ran off. He said th<br>Yellow Dogwood Heights<br>one that reports a barking dog at th<br>iny dogs on the balcony but did not<br>Silver Horn Lane<br>is states a package was taken off the<br>e incident to EPSO.<br>Toboggan Hill                                                                                                                                                                                                                                                              | oked angry. I responde<br>ney would not come to t<br>Justin<br>ne above address. Whil<br>see a dog. Complaint u<br>Justin<br>ir porch on Thursday, Fr<br>Justin                                                                                                                                                     | d and located the suspect. He sai<br>the door. I also went there and kr<br>Animal Complaint<br>e on my way, RP texted back and<br>infounded at this time.<br>Criminal Activity<br>ebruary 7th at approx. 1800 hours<br>Juvenile Complaints                                                                                                                                                                 | d he chased two juveniles to their home at<br>nocked and no one came to the door. Follow<br>Barking Dog - Unfounded<br>said that the dog had stopped barking. I<br>Theft<br>S. No photos or video of the incident<br>Juvenile Complaint                                                                                                                                                                                         |
| rom a barn ren<br>2/9/2019<br>RP, states a mar<br>the above addre<br>up with parents<br>2/9/2019<br>RP sent a text to<br>thecked the are<br>2/9/2019<br>Homeowner at<br>available. RP ac<br>2/9/2019<br>RP called and re<br>ot empty. We of<br>2/10/2019<br>RP at the above<br>responded and                                   | 3:27:00 PM<br>n with a black t-sh<br>ess after they rang<br>to be completed.<br>6:20:00 PM<br>the WPS duty ph<br>a and looked for a<br>6:31:00 PM<br>the above address<br>dvised to report th<br>10:44:00 PM<br>eported Juveniles a<br>checked the area b<br>9:28:00 AM<br>address states the<br>confirmed the dec                                                                                  | irt was banging on a door and he lo<br>his doorbell and ran off. He said the<br>Yellow Dogwood Heights<br>one that reports a barking dog at the<br>iny dogs on the balcony but did not<br>Silver Horn Lane<br>is states a package was taken off the<br>e incident to EPSO.<br>Toboggan Hill<br>at the Toboggan Hill parking lot play<br>but was UTL any persons in the area<br>Top O'the Moor Drive East<br>at last night near midnight, she hea                                                                                                       | oked angry. I responde<br>hey would not come to to<br>Justin<br>he above address. Whil<br>see a dog. Complaint u<br>Justin<br>ir porch on Thursday, Fr<br>Justin<br>fing music very loud and<br>a fitting the description.<br>Kevin<br>rd 3 gun shots. Today s<br>had been injured by a c                           | d and located the suspect. He sai<br>the door. I also went there and kr<br>Animal Complaint<br>e on my way, RP texted back and s<br>infounded at this time.<br>Criminal Activity<br>ebruary 7th at approx. 1800 hours<br>Juvenile Complaints<br>I being disruptive. Myself and 5W<br>Animal Complaint<br>he found a dead deer in front of h                                                                | d he chased two juveniles to their home at<br>nocked and no one came to the door. Follow<br>Barking Dog - Unfounded<br>said that the dog had stopped barking. I<br>Theft<br>5. No photos or video of the incident<br>Juvenile Complaint<br>'49 arrived in the area and found the parkin<br>Wild Animal Complaint<br>ter house with 3 shell casings nearby. I                                                                    |
| rom a barn ren<br>2/9/2019<br>RP, states a mar<br>he above addre<br>up with parents<br>2/9/2019<br>RP sent a text to<br>thecked the are<br>2/9/2019<br>Homeowner at<br>available. RP ac<br>2/9/2019<br>RP called and re<br>ot empty. We<br>2/10/2019<br>RP at the above<br>esponded and<br>ust after midnig<br>2/10/2019       | 3:27:00 PM<br>n with a black t-sh<br>ess after they rang<br>to be completed.<br>6:20:00 PM<br>the WPS duty ph<br>a and looked for a<br>6:31:00 PM<br>the above address<br>dvised to report th<br>10:44:00 PM<br>eported Juveniles a<br>checked the area b<br>9:28:00 AM<br>address states the<br>confirmed the dee<br>ght. I notified DOT<br>5:32:00 PM                                             | irt was banging on a door and he lo<br>his doorbell and ran off. He said the<br>Yellow Dogwood Heights<br>one that reports a barking dog at the<br>iny dogs on the balcony but did not<br>Silver Horn Lane<br>is states a package was taken off the<br>e incident to EPSO.<br>Toboggan Hill<br>at the Toboggan Hill parking lot play<br>but was UTL any persons in the area<br>Top O'the Moor Drive East<br>at last night near midnight, she hea<br>er was shot but it also looked like it                                                             | oked angry. I responde<br>hey would not come to the<br>Justin<br>he above address. Whil<br>see a dog. Complaint of<br>Justin<br>ir porch on Thursday, Fr<br>Justin<br>ving music very loud and<br>a fitting the description.<br>Kevin<br>rd 3 gun shots. Today s<br>had been injured by a c<br>sposed of.<br>Dennis | d and located the suspect. He sai<br>the door. I also went there and kr<br>Animal Complaint<br>e on my way, RP texted back and s<br>infounded at this time.<br>Criminal Activity<br>ebruary 7th at approx. 1800 hours<br>Juvenile Complaints<br>I being disruptive. Myself and 5W<br>Animal Complaint<br>he found a dead deer in front of h<br>ar. I called State Patrol and they of<br>Suspicous Activity | d he chased two juveniles to their home at<br>hocked and no one came to the door. Follow<br>Barking Dog - Unfounded<br>said that the dog had stopped barking. 1<br>Theft<br>5. No photos or video of the incident<br>Juvenile Complaint<br>'49 arrived in the area and found the parkin<br>Wild Animal Complaint<br>ter house with 3 shell casings nearby. 1<br>confirmed the animal was put down by MPD<br>Suspicious Vehicle  |
| from a barn ren<br>2/9/2019<br>RP, states a mar<br>the above addre<br>up with parents<br>2/9/2019<br>RP sent a text to<br>checked the are<br>2/9/2019<br>Homeowner at<br>available. RP ac<br>2/9/2019<br>RP called and re<br>ot empty. We of<br>2/10/2019<br>RP at the above<br>responded and<br>ust after midnig<br>2/10/2019 | 3:27:00 PM<br>n with a black t-sh<br>ess after they rang<br>to be completed.<br>6:20:00 PM<br>to the WPS duty ph<br>ea and looked for a<br>6:31:00 PM<br>the above address<br>dvised to report th<br>10:44:00 PM<br>eported Juveniles a<br>checked the area h<br>9:28:00 AM<br>e address states the<br>confirmed the dee<br>ght. I notified DOT<br>5:32:00 PM<br>ding 2 vehicles par<br>10:34:00 AM | irt was banging on a door and he lo<br>his doorbell and ran off. He said the<br>Yellow Dogwood Heights<br>one that reports a barking dog at the<br>iny dogs on the balcony but did not<br>Silver Horn Lane<br>is states a package was taken off the<br>e incident to EPSO.<br>Toboggan Hill<br>at the Toboggan Hill parking lot play<br>but was UTL any persons in the area<br>Top O'the Moor Drive East<br>at last night near midnight, she hea<br>er was shot but it also looked like it<br>to have the deer picked up and dis<br>Caribou Drive West | oked angry. I responde<br>hey would not come to the<br>Justin<br>he above address. Whil<br>see a dog. Complaint of<br>Justin<br>ir porch on Thursday, Fr<br>Justin<br>ving music very loud and<br>a fitting the description.<br>Kevin<br>rd 3 gun shots. Today s<br>had been injured by a c<br>sposed of.<br>Dennis | d and located the suspect. He sai<br>the door. I also went there and kr<br>Animal Complaint<br>e on my way, RP texted back and s<br>infounded at this time.<br>Criminal Activity<br>ebruary 7th at approx. 1800 hours<br>Juvenile Complaints<br>I being disruptive. Myself and 5W<br>Animal Complaint<br>he found a dead deer in front of h<br>ar. I called State Patrol and they of<br>Suspicous Activity | d he chased two juveniles to their home at<br>hocked and no one came to the door. Follow<br>Barking Dog - Unfounded<br>said that the dog had stopped barking. I<br>Theft<br>5. No photos or video of the incident<br>Juvenile Complaint<br>'49 arrived in the area and found the parking<br>Wild Animal Complaint<br>her house with 3 shell casings nearby. I<br>confirmed the animal was put down by MPD<br>Suspicious Vehicle |