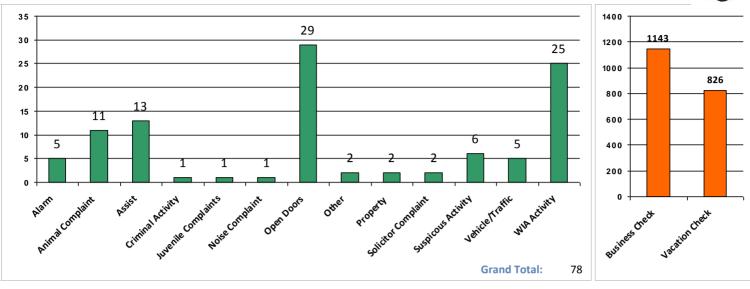

## Woodmoor Public Safety Dispatch Summary

From 10/01/18 To 10/31/18

OfficerID:

Category

Nature

10/1/2018 9:13:00 PM Caribou Drive Karl Suspicous Activity Suspicious Vehicle At approx, 2057 hours the RP, PID 5718, called and left a voice message with his name and phone number only on the duty phone. When the message came in, I called the RP who stated a dark color SUV had been parked in front of his house for over an hour. The vehicle was GOA. I checked surrounding streets but was UTL. 10/1/2018 10:16:00 PM Monument Vision Clinic Dennis Open Doors Open Door/Window While checking the above location, I found the S.E. door unlocked. Door secured by WPS. 10/2/2018 2:26:00 PM Vehicle/Traffic Lake Woodmoor Drive **Parking Complaint** RP called about a truck parked in the eastbound lane of Lake Woodmoor Drive near the spillway stating that she couldn't go around it due to the double yellow lines. On arrival I found a construction crew onsite with flaggers. Complaint unfounded. 10/2/2018 8:25:00 PM Clearview Windows Alarm Alarm RP, the owner of Clearview Distributors, called saying the alarm company notified him of an interior hallway motion alarm activation. He requested WPS check the building. He stated he was the last one out and knows he locked all the exterior doors. Upon arrival all exterior doors were locked and nothing on the inside looked out of place. Advised RP of findings. Unknown reason for alarm activation. Code 4. Open Door/Window 10/2/2018 10:01:00 PM **Dunes Lake Lane** Karl Open Doors While on patrol I found the garage door open at the above address. Attempted contact with resident, negative contact. 10/4/2018 11:28:00 AM Twin Ponds Common Area Bobby **Animal Complaint** Wild Animal Bear RP states sighting of a large bear in the Twin Ponds Common Area. Myself and 5W41 responded, bear GOA. 10/4/2018 5:45:00 PM Justin **Animal Complaint** Hidden Springs Glen Wild Animal Bear RP called and reported bear activity on the above street. Bear was last seen heading East following the roadway. Unknown how much time elapsed between the sighting and the call. 10/4/2018 9:10:00 PM Woodmoor Drive Justin **Animal Complaint Animal Complaint** RP called and reported a deceased Black Lab dog in the ditch near the above address. RP states that there is no identifying collars or tags that he could find while moving the dog away from the roadway. No missing dog reports at the time of this report, county roads notified. 10/4/2018 10:25:00 PM Alan A. Dale Justin Alarm Alarm Alarm company reports a "Second Floor Perimeter" alarm at the above address. Myself and 5W49 arrived and contacted the Mother of the house sitter who stated that