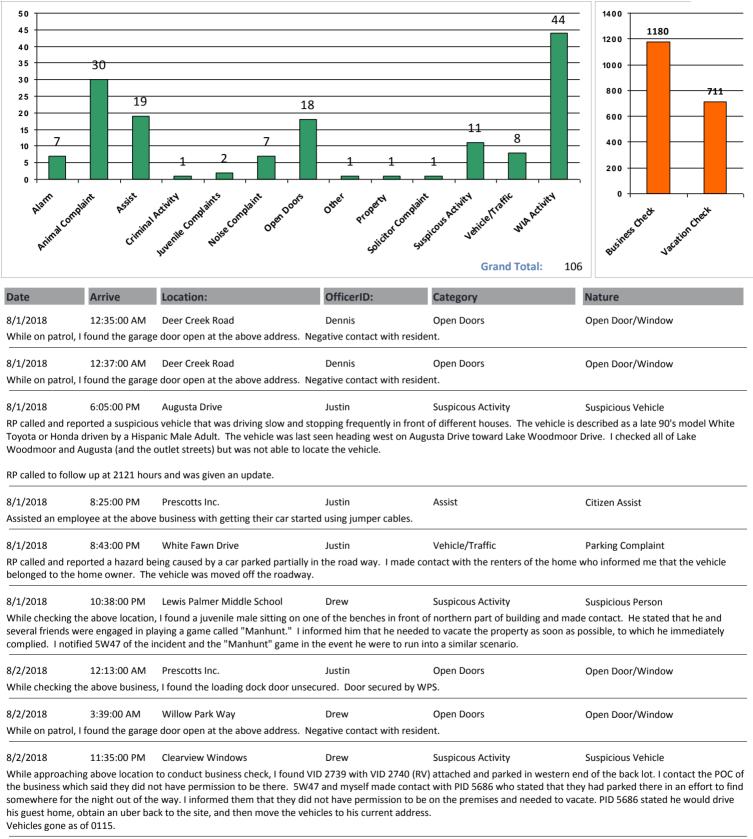

## Woodmoor Public Safety Dispatch Summary



From 08/01/18 To 08/31/18



|                                                                                                                                                                                                                                                                                                                                                                                | Arrive                                                                                                                                                                                                                                                                                                                                                                                                    | Location: