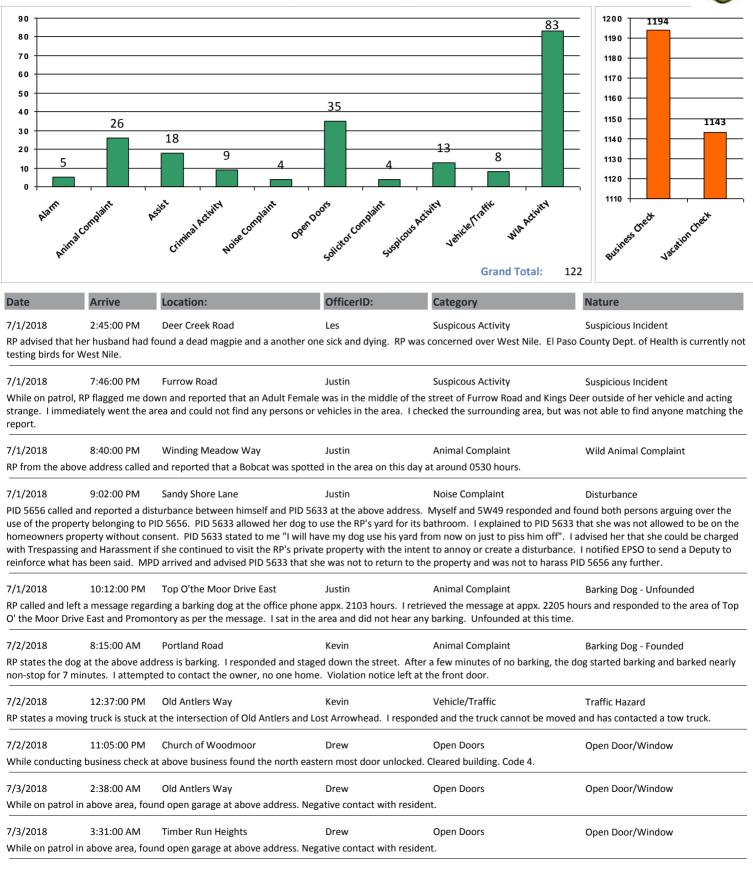

## Woodmoor Public Safety Dispatch Summary

From 07/01/18 To 07/31/18

| Date                                               | Arrive                            | Location:                                                                             | OfficerID:                           | Category                                               | Nature                                                                                                                  |
|----------------------------------------------------|-----------------------------------|---------------------------------------------------------------------------------------|--------------------------------------|--------------------------------------------------------|-------------------------------------------------------------------------------------------------------------------------|
| 7/3/2018                                           | 12:45:00 PM                       | Sandy Shore Lane                                                                      | Kevin                                | Open Doors                                             | Open Door/Window                                                                                                        |
| -                                                  |                                   | or is open and has been all morni<br>seemed to be disturbed.                          | ing. I responded and nega            | tive contact with the owner. I cl                      | osed the garage door and went out from                                                                                  |
| /3/2018                                            | 2:45:00 PM                        | Sundance Trail                                                                        | Justin                               | Criminal Activity                                      | Theft                                                                                                                   |
|                                                    |                                   | lue Waste Connections" trash car<br>area but did not find it. RP repor                |                                      |                                                        | vised that he checked the surrounding area to<br>to report it to EPSO.                                                  |
| 7/3/2018                                           | 7:17:00 PM                        | Meadowlake Way                                                                        | Justin                               | Suspicous Activity                                     | Suspicious Vehicle                                                                                                      |
| owners name and                                    | d phone number.                   | -                                                                                     | and was advised that he le           | eft the car at his friends house w                     | ceipt in plain view on the dashboard with the hile they traveled to Denver. I was advised                               |
| 7/3/2018<br>Assisted on a mee                      | 7:56:00 PM<br>dical call          | Old Antlers Way                                                                       | Justin                               | Assist                                                 | Assist Other Agency-Medical                                                                                             |
| 7/4/2018                                           | 5:04:00 PM                        | Lake Woodmoor                                                                         | Karl                                 | Criminal Activity                                      | Trespassing                                                                                                             |
| mmediately apol                                    | ogized for being                  |                                                                                       | ved in the Townhomes at              | Lake Woodmoor for about a yea                          | s who were swimming in the lake. She<br>r and it was such a shame that they couldn't<br>bal warning. No further action. |
| -                                                  |                                   | White Fawn Drive<br>somewhere near Knollwood Blvc<br>dom I could not locate it.       | Dennis<br>I and White Fawn Drive. I  | Animal Complaint staged at Melinda Ln and also at      | Barking Dog - Unfounded<br>Lake Woodmoor and White Fawn Drive. I                                                        |
| 7/5/2018<br>Assisted on a mee                      | 3:55:00 AM<br>dical call.         | Winding Hills Road                                                                    | Dennis                               | Assist                                                 | Assist Other Agency-Medical                                                                                             |
| /6/2018                                            | 4:50:00 PM                        | Winding Hills Road                                                                    | Karl                                 | Animal Complaint                                       | Animal Complaint                                                                                                        |
| ollow Up: 07/06                                    | urs, I received a                 |                                                                                       | -                                    |                                                        | Woodmoor Drive. Contacted owner.                                                                                        |
| 7/6/2018<br>Assisted on a mee                      | 5:08:00 PM<br>dical call on the a | Magic Lamp Way<br>above street.                                                       | Karl                                 | Assist                                                 | Assist Other Agency-Medical                                                                                             |
| 7/6/2018                                           | 7:47:00 PM                        | Knollwood Circle                                                                      | Karl                                 | Assist                                                 | Assist Other Agency-Fire                                                                                                |
|                                                    |                                   | ress for a fire alarm. I arrived on<br>eady been dispatched. False alar               |                                      | owners. They said it was a false                       | alarm but the alarm company would not allov                                                                             |
| 7/6/2018                                           | 9:31:00 PM                        | Prescotts Inc.                                                                        | Dennis                               | Open Doors                                             | Open Door/Window                                                                                                        |
| While checking th                                  | e above location                  | n, I found the front door unlocked                                                    | d. I found a employee in the         | ne building and he secured the d                       | oor.                                                                                                                    |
| 7/6/2018                                           | 9:56:00 PM                        | Caribou Drive West                                                                    | Karl                                 | Noise Complaint                                        | Noise complaint                                                                                                         |
| way over on Bow                                    | string Road. Upo                  |                                                                                       | was able to be heard from            | n the street (but not so loud tha                      | e volume is so loud that he can hear it all the<br>t it could have been heard from Bowstring                            |
| -                                                  |                                   | New London Road<br>in the area of Tom Boy Way and<br>nd did not hear any barking. Unf | -                                    | Animal Complaint<br>ed at Portland Road and New Loi    | Barking Dog - Unfounded<br>ndon Road and did not hear any barking. I                                                    |
| 7/7/2018<br>RP, PID 5658 calle<br>subject was GOA. |                                   | Leggins Way<br>e was pulling into her driveway, s                                     | Dennis<br>she saw a man with a flash | Suspicous Activity<br>light walking around and said he | Suspicious Person<br>looked suspicious. I searched the area and                                                         |
| 7/8/2018                                           | 2:15:00 AM                        | Timber Run Heights                                                                    | Dennis                               | Open Doors                                             | Open Door/Window                                                                                                        |
| While on patrol, I                                 | found the garag                   | e door open at the above addres                                                       | s. Negative contact with             | esident.                                               |                                                                                                                         |
| 7/8/2018                                           | 3:45:00 AM                        | Lower Lake Road                                                                       | Dennis                               | Suspicous Activity                                     | Suspicious Vehicle                                                                                                      |