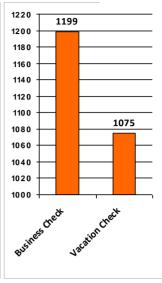

## Woodmoor Public Safety Dispatch Summary

From 05/01/18

To 05/31/18

| 5/1/2018<br>While checking th                       |                     |                                                                        | OfficerID:                | Category                                                                 | Nature                                                                                |
|-----------------------------------------------------|---------------------|------------------------------------------------------------------------|---------------------------|--------------------------------------------------------------------------|---------------------------------------------------------------------------------------|
| While checking tl                                   | 2:01:00 AM          | Clearview Windows                                                      | Drew                      | Open Doors                                                               | Open Door/Window                                                                      |
|                                                     | he above locatior   | , I found the western door near t                                      | he loading dock open. Cl  | eared building. Code 4.                                                  |                                                                                       |
| 5/1/2018                                            | 5:50:00 PM          | Dunes Lake Lane                                                        | Art                       | Juvenile Complaints                                                      | Juvenile Complaint                                                                    |
| tP, PID 5622 rep                                    | orts juveniles in t | he common area trying to dig up                                        | newly planted trees in th | e common area. I responded and                                           | found the juveniles had left the area.                                                |
| 5/1/2018                                            | 10:04:00 PM         | Early Star Drive                                                       | Karl                      | Assist                                                                   | Assist Other Agency-Medical                                                           |
| Assisted on a me                                    | dical call          |                                                                        |                           |                                                                          |                                                                                       |
| 5/2/2018                                            | 1:30:00 PM          | Woodmoor Center                                                        | Art                       | Noise Complaint                                                          | Disturbance                                                                           |
|                                                     |                     | woman sitting in a white Nissan<br>oonded and staged until arrival o   |                           | rcation inside the vehicle near the                                      | Tailor Shop (#1736). Notified EPSO                                                    |
| 5/2/2018                                            | 5:17:00 PM          | Pebble Beach Way                                                       | Art                       | Assist                                                                   | Assist Other Agency-Medical                                                           |
| Assisted on a me                                    | dical.              |                                                                        |                           |                                                                          |                                                                                       |
| 5/2/2018                                            | 9:32:00 PM          | Silver Horn Lane                                                       | Karl                      | Suspicous Activity                                                       | Suspicious Person                                                                     |
| heir doorbell car                                   | mera. The persor    |                                                                        |                           |                                                                          | 058 hours) as they received an alert fron<br>hecked all the surrounding streets and w |
| 5/2/2018                                            | 11:09:00 PM         | Woodmoor Drive                                                         | Karl                      | Alarm                                                                    | Alarm                                                                                 |
|                                                     |                     | •                                                                      |                           | 48 and I responded. Upon arrival a lotified RP of findings via voice mai | check of the exterior of the house was l.                                             |
| 5/3/2018                                            | 9:24:00 PM          | Monument Vision Clinic                                                 | Dennis                    | Open Doors                                                               | Open Door/Window                                                                      |
| While checking th                                   | he above locatior   | , I found the front double doors                                       | unlocked. Doors secured   | by WPS.                                                                  |                                                                                       |
| 5/4/2018                                            | 12:24:00 AM         | Honeysuckle Way                                                        | Karl                      | Open Doors                                                               | Open Door/Window                                                                      |
|                                                     |                     | e door open at the above address<br>and fell asleep. She turned off th |                           |                                                                          | rage. Contacted resident who had gone                                                 |
|                                                     |                     |                                                                        | Dannia.                   |                                                                          |                                                                                       |
|                                                     | 3:42:00 AM          | South Park Drive                                                       | Dennis                    | Suspicous Activity                                                       | Suspicious Person                                                                     |
| nside, forgot the<br>5/4/2018<br>RP called reportin | ng a suspicious po  | erson on her property. I respond                                       | ed and searched around    | • • •                                                                    | ne. I contacted the RP and she stated a                                               |