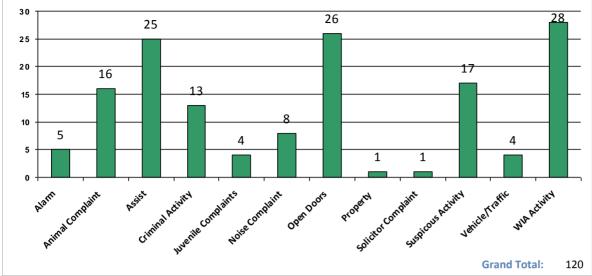

## Woodmoor Public Safety Dispatch Summary

From 05/01/18

To 05/31/18

| 5/1/2018<br>While checking th                       |                     |                                                                        | OfficerID:                | Category                                                                 | Nature                                                                                |
|-----------------------------------------------------|---------------------|------------------------------------------------------------------------|---------------------------|--------------------------------------------------------------------------|---------------------------------------------------------------------------------------|
| While checking tl                                   | 2:01:00 AM          | Clearview Windows                                                      | Drew                      | Open Doors                                                               | Open Door/Window                                                                      |
|                                                     | he above locatior   | , I found the western door near t                                      | he loading dock open. Cl  | eared building. Code 4.                                                  |                                                                                       |
| 5/1/2018                                            | 5:50:00 PM          | Dunes Lake Lane                                                        | Art                       | Juvenile Complaints                                                      | Juvenile Complaint                                                                    |
| tP, PID 5622 rep                                    | orts juveniles in t | he common area trying to dig up                                        | newly planted trees in th | e common area. I responded and                                           | found the juveniles had left the area.                                                |
| 5/1/2018                                            | 10:04:00 PM         | Early Star Drive                                                       | Karl                      | Assist                                                                   | Assist Other Agency-Medical                                                           |
| Assisted on a me                                    | dical call          |                                                                        |                           |                                                                          |                                                                                       |
| 5/2/2018                                            | 1:30:00 PM          | Woodmoor Center                                                        | Art                       | Noise Complaint                                                          | Disturbance                                                                           |
|                                                     |                     | woman sitting in a white Nissan<br>oonded and staged until arrival o   |                           | rcation inside the vehicle near the                                      | Tailor Shop (#1736). Notified EPSO                                                    |
| 5/2/2018                                            | 5:17:00 PM          | Pebble Beach Way                                                       | Art                       | Assist                                                                   | Assist Other Agency-Medical                                                           |
| Assisted on a me                                    | dical.              |                                                                        |                           |                                                                          |                                                                                       |
| 5/2/2018                                            | 9:32:00 PM          | Silver Horn Lane                                                       | Karl                      | Suspicous Activity                                                       | Suspicious Person                                                                     |
| heir doorbell car                                   | mera. The persor    |                                                                        |                           |                                                                          | 058 hours) as they received an alert fron<br>hecked all the surrounding streets and w |
| 5/2/2018                                            | 11:09:00 PM         | Woodmoor Drive                                                         | Karl                      | Alarm                                                                    | Alarm                                                                                 |
|                                                     |                     | •                                                                      |                           | 48 and I responded. Upon arrival a lotified RP of findings via voice mai | check of the exterior of the house was l.                                             |
| 5/3/2018                                            | 9:24:00 PM          | Monument Vision Clinic                                                 | Dennis                    | Open Doors                                                               | Open Door/Window                                                                      |
| While checking th                                   | he above locatior   | , I found the front double doors                                       | unlocked. Doors secured   | by WPS.                                                                  |                                                                                       |
| 5/4/2018                                            | 12:24:00 AM         | Honeysuckle Way                                                        | Karl                      | Open Doors                                                               | Open Door/Window                                                                      |
|                                                     |                     | e door open at the above address<br>and fell asleep. She turned off th |                           |                                                                          | rage. Contacted resident who had gone                                                 |
|                                                     |                     |                                                                        | Dannia.                   |                                                                          |                                                                                       |
|                                                     | 3:42:00 AM          | South Park Drive                                                       | Dennis                    | Suspicous Activity                                                       | Suspicious Person                                                                     |
| nside, forgot the<br>5/4/2018<br>RP called reportin | ng a suspicious po  | erson on her property. I respond                                       | ed and searched around    | • • •                                                                    | ne. I contacted the RP and she stated a                                               |