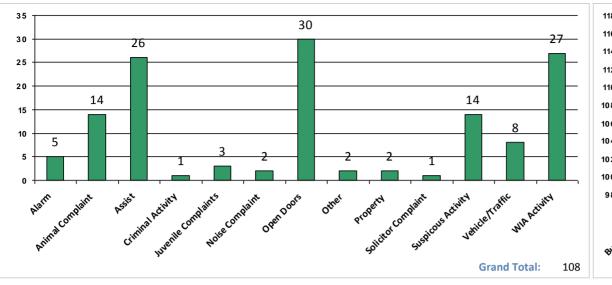

## Woodmoor Public Safety Dispatch Summary

From 11/01/17 To 11/30/17

Open Door/Window

Citizen Assist

| Date      | Arrive     | Location:    | OfficerID: | Category         | Nature                |
|-----------|------------|--------------|------------|------------------|-----------------------|
| 11/1/2017 | 6:05:00 AM | Rosewood Wav | Dennis     | Animal Complaint | Barking Dog - Founded |