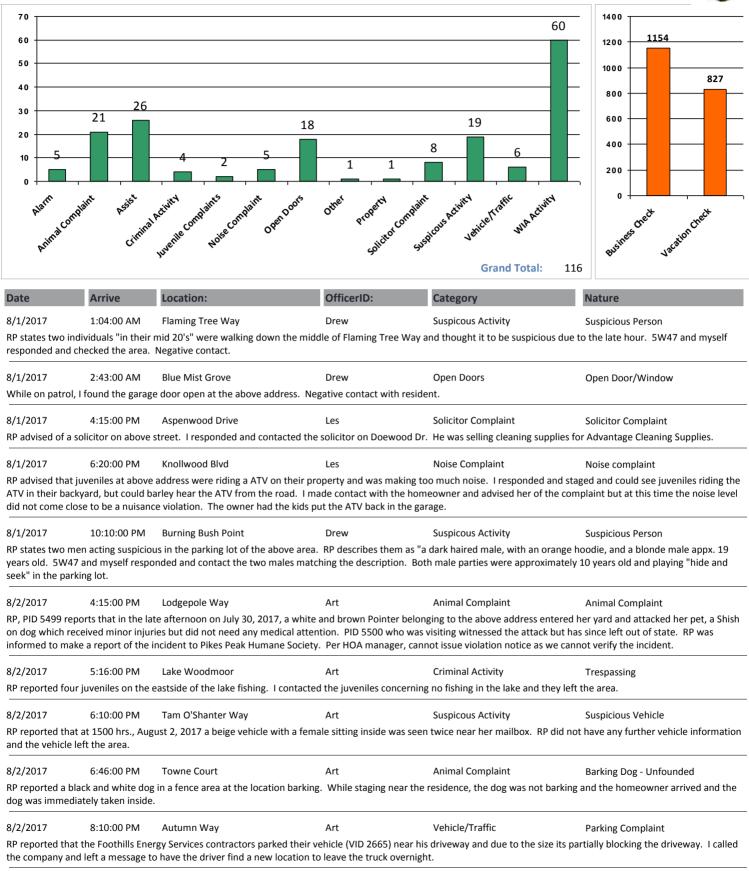

## Woodmoor Public Safety Dispatch Summary

From 08/01/17 To 08/31/17

| Date                                   | Arrive                                 | Location:                                                                                                                | OfficerID:                                             | Category                                                                    | Nature                                                                                                                     |
|----------------------------------------|----------------------------------------|--------------------------------------------------------------------------------------------------------------------------|--------------------------------------------------------|-----------------------------------------------------------------------------|----------------------------------------------------------------------------------------------------------------------------|
| 8/2/2017                               | 10:48:00 PM                            | Church of Woodmoor                                                                                                       | Dennis                                                 | Open Doors                                                                  | Open Door/Window                                                                                                           |
| While checking th                      | e above location                       | , I found the East walk in door on the                                                                                   | garage unlocked. Door so                               | ecured by WPS.                                                              |                                                                                                                            |
| 8/3/2017                               | 1:55:00 AM                             | Walters Point                                                                                                            | Dennis                                                 | Animal Complaint                                                            | Barking Dog - Unfounded                                                                                                    |
| RP states of a barl                    | king dog at the a                      | bove address. I responded and no ba                                                                                      | rking dog was found.                                   |                                                                             |                                                                                                                            |
| 8/3/2017                               | 4:22:00 PM                             | Woodmoor Drive                                                                                                           | Art                                                    | Alarm                                                                       | Alarm                                                                                                                      |
| and the alarm was                      | s left on. PID 550<br>hours, owner ca  | entry door activation at the above ac<br>D1 called the homeowner and left a vo<br>lled and advised that PID 5501 was all | picemail message concerr                               | ning the alarm.                                                             |                                                                                                                            |
| 8/3/2017                               | 6:26:00 PM                             | Glen Hollow Circle                                                                                                       | Karl                                                   | Open Doors                                                                  | Open Door/Window                                                                                                           |
| -                                      | equested WPS to                        |                                                                                                                          | -                                                      |                                                                             | of house) unlocked. I contacted the RP<br>rage door. Spoke with homeowner and                                              |
| 8/4/2017                               | 6:21:00 PM                             | Glen Hollow Circle                                                                                                       | Art                                                    | Animal Complaint                                                            | Barking Dog - Founded                                                                                                      |
|                                        | pted contact wi                        |                                                                                                                          |                                                        |                                                                             | ee small dogs in the backyard barking f the residence. A violation notice was                                              |
| 8/4/2017                               | 7:38:00 PM                             | Indian Summer Lane                                                                                                       | Karl                                                   | Open Doors                                                                  | Open Door/Window                                                                                                           |
| -                                      |                                        | on check at the above address, I found<br>ne residence and exited via the pedest                                         |                                                        |                                                                             |                                                                                                                            |
| 8/5/2017                               | 1:16:00 PM                             | Misty Morning Drive                                                                                                      | Art                                                    | Solicitor Complaint                                                         | Solicitor Complaint                                                                                                        |
|                                        |                                        | a and had taken a photo of a residenc<br>ing at the front doors. I informed hin                                          |                                                        | . – .                                                                       | d he was soliciting for "Friendly                                                                                          |
| 8/5/2017<br>Assisted on a med          | 1:52:00 PM<br>lical.                   | Misty Morning Drive                                                                                                      | Art                                                    | Assist                                                                      | Assist Other Agency-Medical                                                                                                |
| 8/5/2017                               | 7:31:00 PM                             | Old Antlers Way                                                                                                          | Art                                                    | Suspicous Activity                                                          | Suspicious Person                                                                                                          |
|                                        |                                        | oor to door asking for money. I checke                                                                                   |                                                        |                                                                             |                                                                                                                            |
| 8/5/2017                               | 9:10:00 PM                             | Top O'the Moor Drive East                                                                                                | Karl                                                   | Animal Complaint                                                            | Barking Dog - Founded                                                                                                      |
| sometimes muffle<br>rang the doorbell  | ed. I approached<br>but no one answ    | to make contact and saw a medium s                                                                                       | sized black and white dog<br>to write the violation no | inside the residence (through the g<br>tice, I was able to determine the do | constantly, sometimes very loudly and<br>lass panels on the sides of the door). I<br>g had access to an upstairs room with |
| 8/6/2017                               | 6:15:00 PM                             | True Vista Circle                                                                                                        | Les                                                    | Assist                                                                      | Check The Welfare                                                                                                          |
| RP requested a we<br>checked her welfa |                                        | nis wife at the above address. Myself g was code 4.                                                                      | and 5W47 responded. U                                  | pon our arrival MPD and PLPD were                                           | on scene. The officers said they had                                                                                       |
| 8/6/2017<br>Assisted on a med          | 8:00:00 PM<br>lical call               | Top O'the Moor Drive West                                                                                                | Justin                                                 | Assist                                                                      | Assist Other Agency-Medical                                                                                                |
| 8/6/2017                               | 9:58:00 PM                             | New London Road                                                                                                          | Justin                                                 | Noise Complaint                                                             | Noise complaint                                                                                                            |
| people, 20 to 25 v                     | vas inside and ou<br>nutes after makir |                                                                                                                          | There were 10 vehicles p                               | parked off drive, on the street, and in                                     | the excessive noise. A large number of<br>n the driveway. We staged in the area<br>ras in charge and appeared home         |
| 8/7/2017                               | 7:56:00 AM                             | Wolverine Way                                                                                                            | Kevin                                                  | Assist                                                                      | Citizen Assist                                                                                                             |
|                                        |                                        | t a friend left his car in his driveway w<br>e alarm was off on my arrival. The RP                                       |                                                        |                                                                             |                                                                                                                            |
| 8/7/2017<br>Assisted on a med          | 8:17:00 AM<br>lical                    | Oak Hills Drive                                                                                                          | Kevin                                                  | Assist                                                                      | Assist Other Agency-Medical                                                                                                |
| 8/8/2017<br>Assisted on a med          | 10:40:00 PM<br>lical call              | Grist Mill Way                                                                                                           | Justin                                                 | Assist                                                                      | Assist Other Agency-Medical                                                                                                |