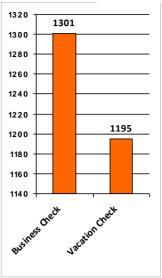

## Woodmoor Public Safety Dispatch Summary

From 07/01/17

To 07/31/17

|                                   |                                        |                                    |                         | Grand rotal.                       | 143                                                                                           |
|-----------------------------------|----------------------------------------|------------------------------------|-------------------------|------------------------------------|-----------------------------------------------------------------------------------------------|
| Date                              | Arrive                                 | Location:                          | OfficerID:              | Category                           | Nature                                                                                        |
| 7/1/2017                          | 9:41:00 AM                             | Lewis Palmer Middle School         | Chad                    | Assist                             | Assist Other Agency-Fire                                                                      |
| Responded to a                    | fire alarm at the I                    | ocation. Nothing was found. Unkn   | own reason for activat  | ion.                               |                                                                                               |
| 7/1/2017                          | 4:12:00 PM                             | South Park Drive                   | Art                     | Alarm                              | Alarm                                                                                         |
| •                                 | ports garage door<br>w cracked open ne |                                    | address. I checked th   | e residence and found all doors se | ecure, one window open slightly on upper decl                                                 |
| 7/1/2017                          | 8:38:00 PM                             | Lofty Pine Lane                    | Art                     | Animal Complaint                   | Barking Dog - Founded                                                                         |
| homeowner bu                      |                                        | door. There was a small brown an   | •                       | 9                                  | heard barking. Attempted contact with the g an doggy door to access the backyard. A           |
| 7/1/2017                          | 10:22:00 PM                            | Woodmoor Drive                     | Karl                    | Vehicle/Traffic                    | Traffic Hazard                                                                                |
| that a vehicle le                 | ft the roadway int                     |                                    |                         |                                    | ck had been pulled into the street. It appeared  I contacted the resident and we were able to |
| 7/1/2017                          | 10:25:00 PM                            | Top O'the Moor Drive West          | Art                     | Animal Complaint                   | Barking Dog - Unfounded                                                                       |
| RP, PID 5478 re<br>barking dog wa |                                        | g near her residence but could not | provide a location of w | here the barking dog was at. I ch  | ecked location near the RP's residence and no                                                 |
| 7/1/2017                          | 11:00:00 PM                            | Sunlight Way                       | Karl                    | Open Doors                         | Open Door/Window                                                                              |
| While on patro                    | I found the garage                     | e door open at the above address.  | Contacted the resident  | t who then closed the door.        |                                                                                               |
| 7/2/2017                          | 12:16:00 AM                            | El Dorado Way                      | Karl                    | Animal Complaint                   | Barking Dog - Founded                                                                         |
|                                   |                                        |                                    | •                       | •                                  | Andrews Drive. I immediately heard a dog egative contact. Violation notice left on front      |
| 7/3/2017                          | 11:11:00 PM                            | Twin Ponds Common Area             | Art                     | Noise Complaint                    | Noise complaint                                                                               |