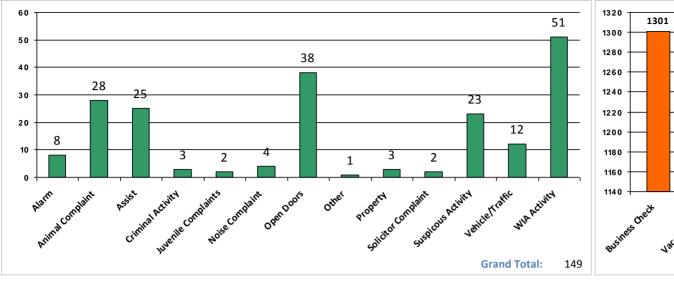

## Woodmoor Public Safety Dispatch Summary

From 07/01/17

To 07/31/17

|                                   |                                        |                                    |                         | Grand rotal.                       | 143                                                                                           |
|-----------------------------------|----------------------------------------|------------------------------------|-------------------------|------------------------------------|-----------------------------------------------------------------------------------------------|
| Date                              | Arrive                                 | Location:                          | OfficerID:              | Category                           | Nature                                                                                        |
| 7/1/2017                          | 9:41:00 AM                             | Lewis Palmer Middle School         | Chad                    | Assist                             | Assist Other Agency-Fire                                                                      |
| Responded to a                    | fire alarm at the I                    | ocation. Nothing was found. Unkn   | own reason for activat  | ion.                               |                                                                                               |
| 7/1/2017                          | 4:12:00 PM                             | South Park Drive                   | Art                     | Alarm                              | Alarm                                                                                         |
| •                                 | ports garage door<br>w cracked open ne |                                    | address. I checked th   | e residence and found all doors se | ecure, one window open slightly on upper decl                                                 |
| 7/1/2017                          | 8:38:00 PM                             | Lofty Pine Lane                    | Art                     | Animal Complaint                   | Barking Dog - Founded                                                                         |
| homeowner bu                      |                                        | door. There was a small brown an   | •                       | 9                                  | heard barking. Attempted contact with the g an doggy door to access the backyard. A           |
| 7/1/2017                          | 10:22:00 PM                            | Woodmoor Drive                     | Karl                    | Vehicle/Traffic                    | Traffic Hazard                                                                                |
| that a vehicle le                 | ft the roadway int                     |                                    |                         |                                    | ck had been pulled into the street. It appeared  I contacted the resident and we were able to |
| 7/1/2017                          | 10:25:00 PM                            | Top O'the Moor Drive West          | Art                     | Animal Complaint                   | Barking Dog - Unfounded                                                                       |
| RP, PID 5478 re<br>barking dog wa |                                        | g near her residence but could not | provide a location of w | here the barking dog was at. I ch  | ecked location near the RP's residence and no                                                 |
| 7/1/2017                          | 11:00:00 PM                            | Sunlight Way                       | Karl                    | Open Doors                         | Open Door/Window                                                                              |
| While on patro                    | I found the garage                     | e door open at the above address.  | Contacted the resident  | t who then closed the door.        |                                                                                               |
| 7/2/2017                          | 12:16:00 AM                            | El Dorado Way                      | Karl                    | Animal Complaint                   | Barking Dog - Founded                                                                         |
|                                   |                                        |                                    | •                       | •                                  | Andrews Drive. I immediately heard a dog egative contact. Violation notice left on front      |
| 7/3/2017                          | 11:11:00 PM                            | Twin Ponds Common Area             | Art                     | Noise Complaint                    | Noise complaint                                                                               |