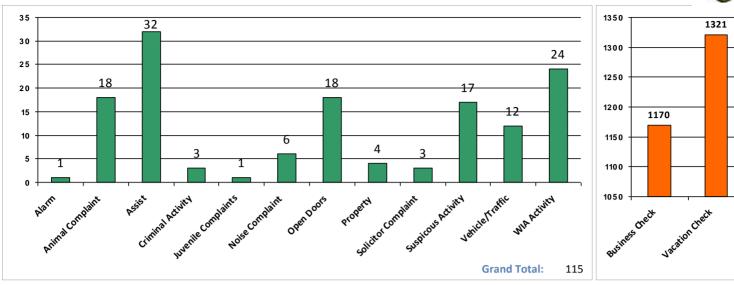

mailed to the home address.

## Woodmoor Public Safety Dispatch Summary



From 05/01/17 To 05/31/17



|                                                                                                                                                                   | Arrive                                                                                                                                                                                                                | Location:                                                                                                                                                                                                                                                                                                 | OfficerID: