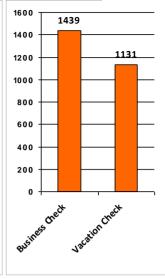

9/2/2016

11:50:00 PM

Deer Creek Road

While checking the above location, I found the garage door open. Negative contact with resident.

## Woodmoor Public Safety Dispatch Summary



From 09/01/16 To 09/30/16





| Date           | Arrive              | Location:                                                               | OfficerID:                | Category                              | Nature                                                                                      |
|----------------|---------------------|-------------------------------------------------------------------------|---------------------------|---------------------------------------|---------------------------------------------------------------------------------------------|
| 9/1/2016       | 6:59:00 AM          | Birchwood Way                                                           | Chad                      | Assist                                | Assist Other Agency-Medical