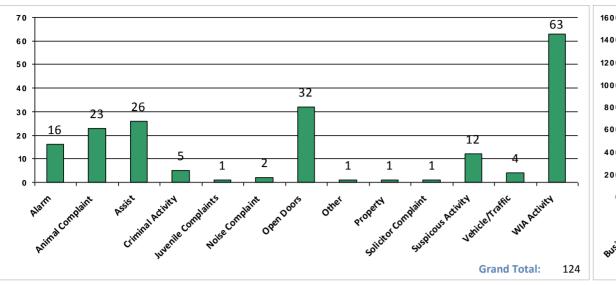

9/2/2016

11:50:00 PM

Deer Creek Road

While checking the above location, I found the garage door open. Negative contact with resident.

## Woodmoor Public Safety Dispatch Summary



From 09/01/16 To 09/30/16





| Date           | Arrive              | Location:                                                               | OfficerID:                | Category                              | Nature                                                                                      |
|----------------|---------------------|-------------------------------------------------------------------------|---------------------------|---------------------------------------|---------------------------------------------------------------------------------------------|
| 9/1/2016       | 6:59:00 AM          | Birchwood Way                                                           | Chad                      | Assist                                | Assist Other Agency-Medical