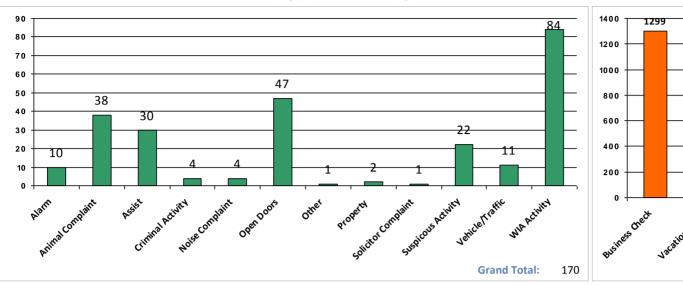

## Woodmoor Public Safety Dispatch Summary



From 07/01/16 To 07/31/16





| Date             | Arrive                                       | Location:                             | OfficerID:                | Category                             | Nature                                                                                 |
|------------------|----------------------------------------------|---------------------------------------|---------------------------|--------------------------------------|----------------------------------------------------------------------------------------|
| 7/1/2016         | 2:08:00 AM                                   | River Burch Point                     | Dennis                    | Open Doors                           | Open Door/Window                                                                       |
| Wh