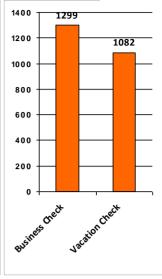

## Woodmoor Public Safety Dispatch Summary



From 07/01/16 To 07/31/16





| Date             | Arrive                                       | Location:                             | OfficerID:                | Category                             | Nature                                                                                 |
|------------------|----------------------------------------------|---------------------------------------|---------------------------|--------------------------------------|----------------------------------------------------------------------------------------|
| 7/1/2016         | 2:08:00 AM                                   | River Burch Point                     | Dennis                    | Open Doors                           | Open Door/Window                                                                       |
| Whil