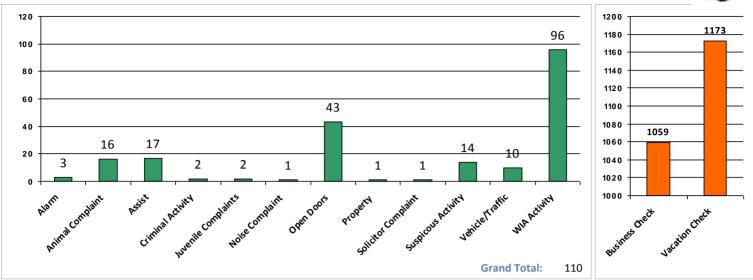

## Woodmoor Public Safety Dispatch Summary



From 04/01/16 To 04/30/16



| Date                             | Arrive                                        | Location:                                                                                                                   | OfficerID:                 | Category                            | Nature                                 |
|----------------------------------|-----------------------------------------------|-----------------------------------------------------------------------------------------------------------------------------|----------------------------|-------------------------------------|----------------------------------------|
| 4/1/2016                         | 12:13:00 AM                                   | Doewood Drive