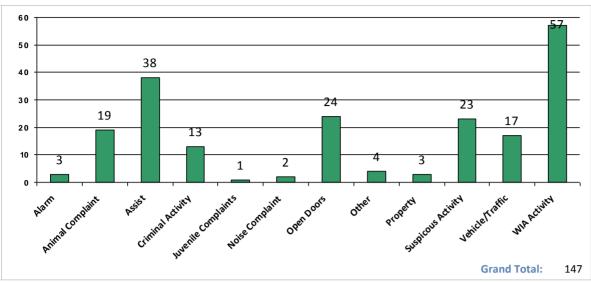

## Woodmoor Public Safety Dispatch Summary

From 01/01/16 To 01/31/16

| Date            | Arrive               | Location:                                                                                 | OfficerID:                 | Category                           | Nature                                                                                |
|-----------------|----------------------|-------------------------------------------------------------------------------------------|----------------------------|------------------------------------|---------------------------------------------------------------------------------------|
| 1/1/2016        | 8:15:00 AM           | Misty Morning Drive                                                                       | Kevin                      | Animal Complaint                   | Barking Dog - Unfounded                                                               |
| RP states two ' | Corgies" are barkir  | ng at the above address. I respor                                                         | nded and staged, no dogs   | heard barking.                     |                                                                                       |
| 1/1/2016        | 12:21:00 PM          | Sherwood Glen South                                                                       | Les                        | Assist                             | Assist Other Agency-Medical                                                           |
| Assisted medi   | cal above street.    |                                                                                           |                            |                                    |                                                                                       |
| 1/1/2016        | 1:45:00 PM           | Doewood Drive                                                                             | Les                        | Assist                             | Assist Other Agency-Medical                                                           |
| Assisted medic  | al above street.     |                                                                                           |                            |                                    |                                                                                       |
| 1/2/2016        | 4:21:00 PM           | Fairplay Drive                                                                            | Justin                     | Suspicous Activity                 | Suspicious Vehicle                                                                    |
| •               |                      | icious vehicles and people found<br>bys and that he believed that the<br>Scrub Oak Circle | •                          |                                    | mentioned that the van I was watching had                                             |
| RP advised of a | suspect walking ir   |                                                                                           | ly looking in mailbox's. 5 |                                    | Suspicious Person<br>a resident who resides at 485 Scrub Oak Circle                   |
| 1/2/2016        | 6:56:00 PM           | Misty Morning Drive                                                                       | Justin                     | Animal Complaint                   | Barking Dog - Founded                                                                 |
|                 |                      | from the above address. I respo<br>the front door for barking dogs.                       | onded and could hear mu    | ltiple dogs barking from the backy | ard. I attempted to make contact, no one wa                                           |
| 1/2/2016        | 11:50:00 PM          | Autumn Way                                                                                | Justin                     | Animal Complaint                   | Barking Dog - Founded                                                                 |
|                 |                      |                                                                                           |                            |                                    | minutes. I tracked the dog to the above the future. A warning was issued at this time |
| 1/3/2016        | 8:46:00 AM           | Silver Horn Lane                                                                          | Kevin                      | Assist                             | Assist Other Agency-Medical                                                           |
| Assisted on a n | nedical call         |                                                                                           |                            |                                    |                                                                                       |
| 1/3/2016        | 10:20:00 AM          | True Vista Circle                                                                         | Les                        | Alarm                              | Alarm                                                                                 |
| Alarm compan    | y advised of an inte | erior motion alarm at the above a                                                         | address. I responded and   | the house was found secure.        |                                                                                       |
| 1/3/2016        | 1:35:00 PM           | Glen Hollow Circle                                                                        | Les                        | Assist                             | Assist Other Agency-Utility                                                           |
| RP advised of a | water main break     | at above street at Woodmoor D                                                             | r. I responded and found   | a large break and contacted Wood   | dmoor Water.                                                                          |