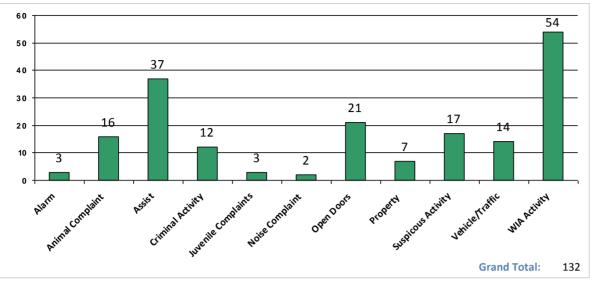

## Woodmoor Public Safety Dispatch Summary

From 12/01/15 To 12/31/15

| Date                                                                                             | Arrive                                                                                                                                                     | Location:                                                                                                                                                 | OfficerID:                                                                                      | Category                                                                                                                  | Nature                                                                                                                                        |
|--------------------------------------------------------------------------------------------------|------------------------------------------------------------------------------------------------------------------------------------------------------------|-----------------------------------------------------------------------------------------------------------------------------------------------------------|-------------------------------------------------------------------------------------------------|---------------------------------------------------------------------------------------------------------------------------|-----------------------------------------------------------------------------------------------------------------------------------------------|
| 12/1/2015                                                                                        | 11:23:00 AM                                                                                                                                                | Sherwood Glen North                                                                                                                                       | Kevin                                                                                           | Assist                                                                                                                    | Assist Other Agency-Fire                                                                                                                      |
| TLFPD dispatcl                                                                                   | ned to the above ac                                                                                                                                        | ddress for a CO2 alarm. I respor                                                                                                                          | ded and stood by with the                                                                       | residents until the arrival of Blac                                                                                       | k Hills Energy.                                                                                                                               |
| 12/1/2015                                                                                        | 8:28:00 PM                                                                                                                                                 | Bowstring Road                                                                                                                                            | Justin                                                                                          | Assist                                                                                                                    | Assist Other Agency-Medical                                                                                                                   |
| Assisted TLFD                                                                                    | with a medical call                                                                                                                                        |                                                                                                                                                           |                                                                                                 |                                                                                                                           |                                                                                                                                               |
| 12/2/2015                                                                                        | 5:05:00 PM                                                                                                                                                 | Doewood Drive                                                                                                                                             | Les                                                                                             | Suspicous Activity                                                                                                        | Suspicious Person                                                                                                                             |
| RP from above snow.                                                                              | location advised h                                                                                                                                         | e thought he saw someone in h                                                                                                                             | s back yard. 5W47 and I c                                                                       | hecked the area but found no on                                                                                           | e in the area and no human foot prints in the                                                                                                 |
| 12/3/2015                                                                                        | 2:10:00 PM                                                                                                                                                 | Jack Boot Way                                                                                                                                             | Art                                                                                             | Alarm                                                                                                                     | Alarm                                                                                                                                         |
|                                                                                                  |                                                                                                                                                            |                                                                                                                                                           | •                                                                                               | •                                                                                                                         | veway and a check of the residence revealed the house will go up for sale soon.                                                               |
| 12/3/2015                                                                                        | 6:57:00 PM                                                                                                                                                 | Augusta Drive                                                                                                                                             | Karl                                                                                            | Open Doors                                                                                                                | Open Door/Window                                                                                                                              |
|                                                                                                  | alarm. The alarm co                                                                                                                                        |                                                                                                                                                           | • '                                                                                             | ,                                                                                                                         | When I pushed on the door it opened and<br>kited via the garage door. I notified the home                                                     |
| 12/3/2015<br>Assisted on a r                                                                     | 9:59:00 PM                                                                                                                                                 | Wildberry Way                                                                                                                                             | Karl                                                                                            | Assist                                                                                                                    | Assist Other Agency-Medical                                                                                                                   |
| 12/3/2015                                                                                        | 11:30:00 PM                                                                                                                                                | Timber Lakes Grove                                                                                                                                        | Dennis                                                                                          | Open Doors                                                                                                                | Open Door/Window                                                                                                                              |
|                                                                                                  |                                                                                                                                                            | Tilliber Lakes Grove                                                                                                                                      | Denins                                                                                          | Open boors                                                                                                                |                                                                                                                                               |
|                                                                                                  | g the area I found tl                                                                                                                                      | he garage door at the above add                                                                                                                           | Iress open. Negative with                                                                       | owner.                                                                                                                    | Open Door, window                                                                                                                             |
| 12/3/2015                                                                                        | g the area I found the<br>11:35:00 PM                                                                                                                      | he garage door at the above ado  Timber Lakes Grove                                                                                                       | Iress open. Negative with  Dennis                                                               | owner.  Open Doors                                                                                                        | Open Door/Window                                                                                                                              |
| 12/3/2015                                                                                        | 11:35:00 PM                                                                                                                                                |                                                                                                                                                           | Dennis                                                                                          | Open Doors                                                                                                                |                                                                                                                                               |
| 12/3/2015                                                                                        | 11:35:00 PM                                                                                                                                                | Timber Lakes Grove                                                                                                                                        | Dennis                                                                                          | Open Doors                                                                                                                |                                                                                                                                               |
| 12/3/2015<br>While checking<br>12/4/2015<br>RP, PID 5163 r                                       | 11:35:00 PM<br>g the area I found th<br>8:20:00 PM                                                                                                         | Timber Lakes Grove he garage door at the above add                                                                                                        | Dennis<br>Iress open. Negative with<br>Art                                                      | Open Doors<br>owner.<br>Criminal Activity                                                                                 | Open Door/Window                                                                                                                              |
| 12/3/2015<br>While checking<br>12/4/2015<br>RP, PID 5163 r<br>vehicle could r                    | 11:35:00 PM<br>g the area I found the<br>8:20:00 PM<br>eports that several                                                                                 | Timber Lakes Grove he garage door at the above add                                                                                                        | Dennis<br>Iress open. Negative with<br>Art                                                      | Open Doors<br>owner.<br>Criminal Activity                                                                                 | Open Door/Window  Criminal Mischief                                                                                                           |
| 12/3/2015  While checking  12/4/2015  RP, PID 5163 r  vehicle could r  12/4/2015  RP, neighbor c | 11:35:00 PM g the area I found the second pm eports that several not be located.  10:40:00 PM of the above resider led. Contact was meaning the second pm. | Timber Lakes Grove he garage door at the above add Long Bow Circle juveniles rang his doorbell ran a Flowered Meadow Lane nce states he thought the owner | Dennis dress open. Negative with Art and got into a mini van hea Karl s were out of town and he | Open Doors owner.  Criminal Activity ded east on Sherwood Glen Norti  Suspicous Activity saw a light come on in the house | Open Door/Window  Criminal Mischief h. Myself and 5W45 checked area and the                                                                   |
| 12/3/2015 While checking 12/4/2015 RP, PID 5163 r vehicle could r 12/4/2015 RP, neighbor co      | 11:35:00 PM g the area I found the second pm eports that several not be located.  10:40:00 PM of the above resider led. Contact was meaning the second pm. | Timber Lakes Grove he garage door at the above add Long Bow Circle juveniles rang his doorbell ran a Flowered Meadow Lane nce states he thought the owner | Dennis dress open. Negative with Art and got into a mini van hea Karl s were out of town and he | Open Doors owner.  Criminal Activity ded east on Sherwood Glen Norti  Suspicous Activity saw a light come on in the house | Open Door/Window  Criminal Mischief h. Myself and 5W45 checked area and the  Suspicious Incident e and requested WPS check it out. Myself and |