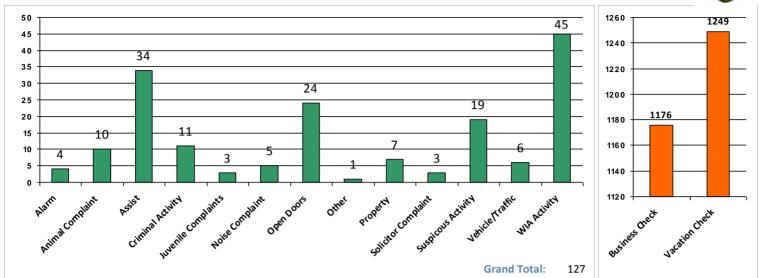

night. JG

6/4/2015

5:35:00 PM

Lower Lake Road

home from college and didn't know fishing wasn't allowed. He removed his poles from the water, no further action taken. AB

## Woodmoor Public Safety Dispatch Summary



From 06/01/15 To 06/30/15



| bbserved the susme. She will not :42:00 AM D 45184, conta ::11:00 PM seived several h the area to con | Knollwood Circle spect in report ID 45277 in the area. ow get a restraining order against th Fairplay Way cted owner at the above address for Greenbriar Lane ang up calls and thought they may b tact WPS immediately. DF | e individual.  Kevin dog running loose on 05  Dennis                                                                                                                                                                                                                                                                                                                                 | Animal Complaint