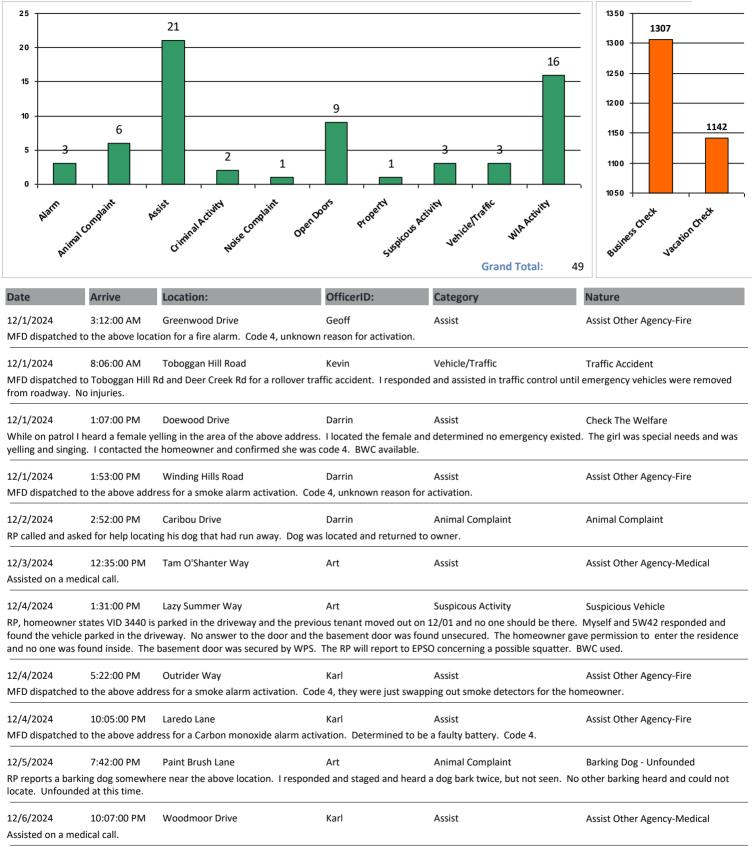

## Woodmoor Public Safety Dispatch Summary



From 12/01/24 To 12/31/24



| Date                                                  | Arrive                           | Location:                                                                                                                             | OfficerID:                          | Category                                                   | Nature                                                                                              |
|-------------------------------------------------------|----------------------------------|---------------------------------------------------------------------------------------------------------------------------------------|-------------------------------------|------------------------------------------------------------|-----------------------------------------